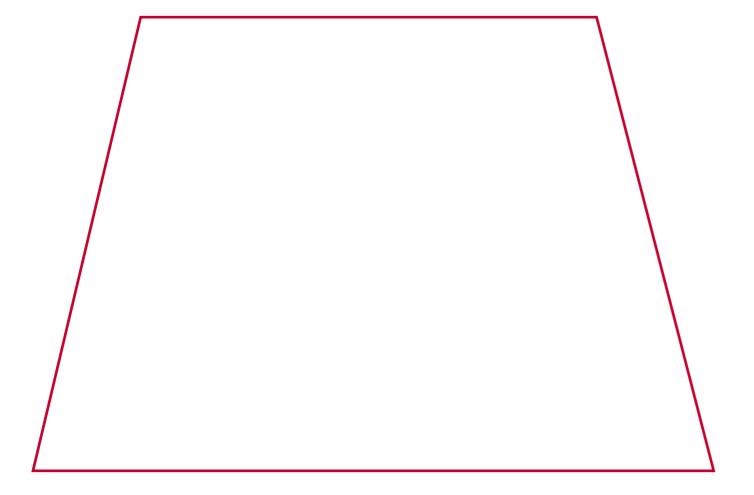

## YOUR VISUAL PROOF (2 of 2)

Order ReferencexxxxxDate createdxx/xx/xxCreated byxx

| Print area     | 180 x 120 mm               |
|----------------|----------------------------|
| Logo size      | xx x xx mm                 |
| Branding       | Spot colours / Full Colour |
| Panels Printed | XX                         |