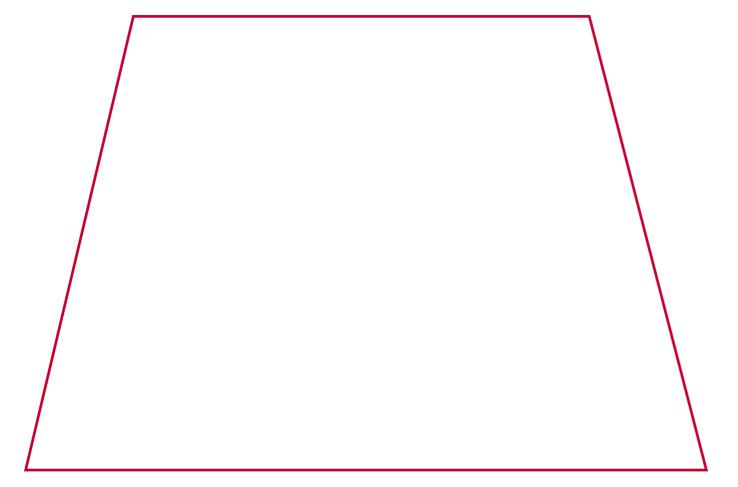

## YOUR VISUAL PROOF (2 of 2)

Order ReferencexxxxxDate createdxx/xx/xxCreated byxx

| Print area     | 180 x 120 mm            |
|----------------|-------------------------|
| Logo size      | xx x xxmm               |
| Branding       | Spot colour/Full Colour |
| Panels Printed | XX                      |