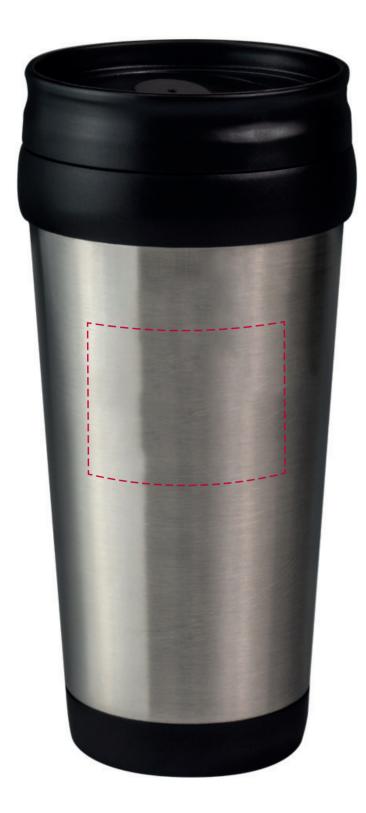

## YOUR VISUAL PROOF (1 of 2)

Visual purposes only. Please see page 2 for actual artwork size.

Order Reference xxxxxx

Date created xx/xx/xx

Created by xx

Product 196418

Colour Stainless Steel/Black

Branding Spot Colour

## Artwork Advisories

This template is not to scale and is to be used as a guide for print size & positioning only.

With direct print there could be movement of up to 2mm in any direction.

It is the customer's responsibility to ensure that the proof is correct in all areas. Please be sure to double-check spelling, grammar, layout and design before approving artwork. Due to the variation in monitor colours and adjustments, PDF proofs may not provide an accurate colour representation of the final product & printed work. Once artwork is approved, your order will be processed based on the above unless any amendments are made. All orders are subject to our terms and conditions.