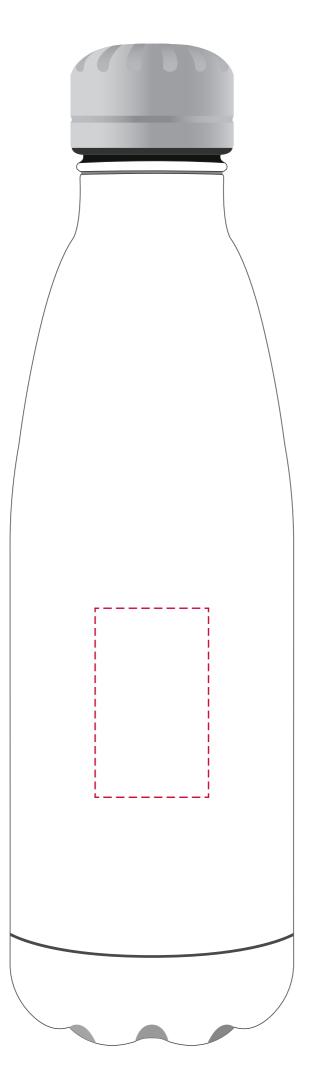

## YOUR VISUAL PROOF

Scale 100% Print area 50 x 30 mm Logo size xx x xx mm

| Order Reference | xxxxx    |
|-----------------|----------|
| Date created    | xx/xx/xx |
| Created by      | xx       |

| Product  | 196420   |
|----------|----------|
| Colour   | White    |
| Branding | Engraved |