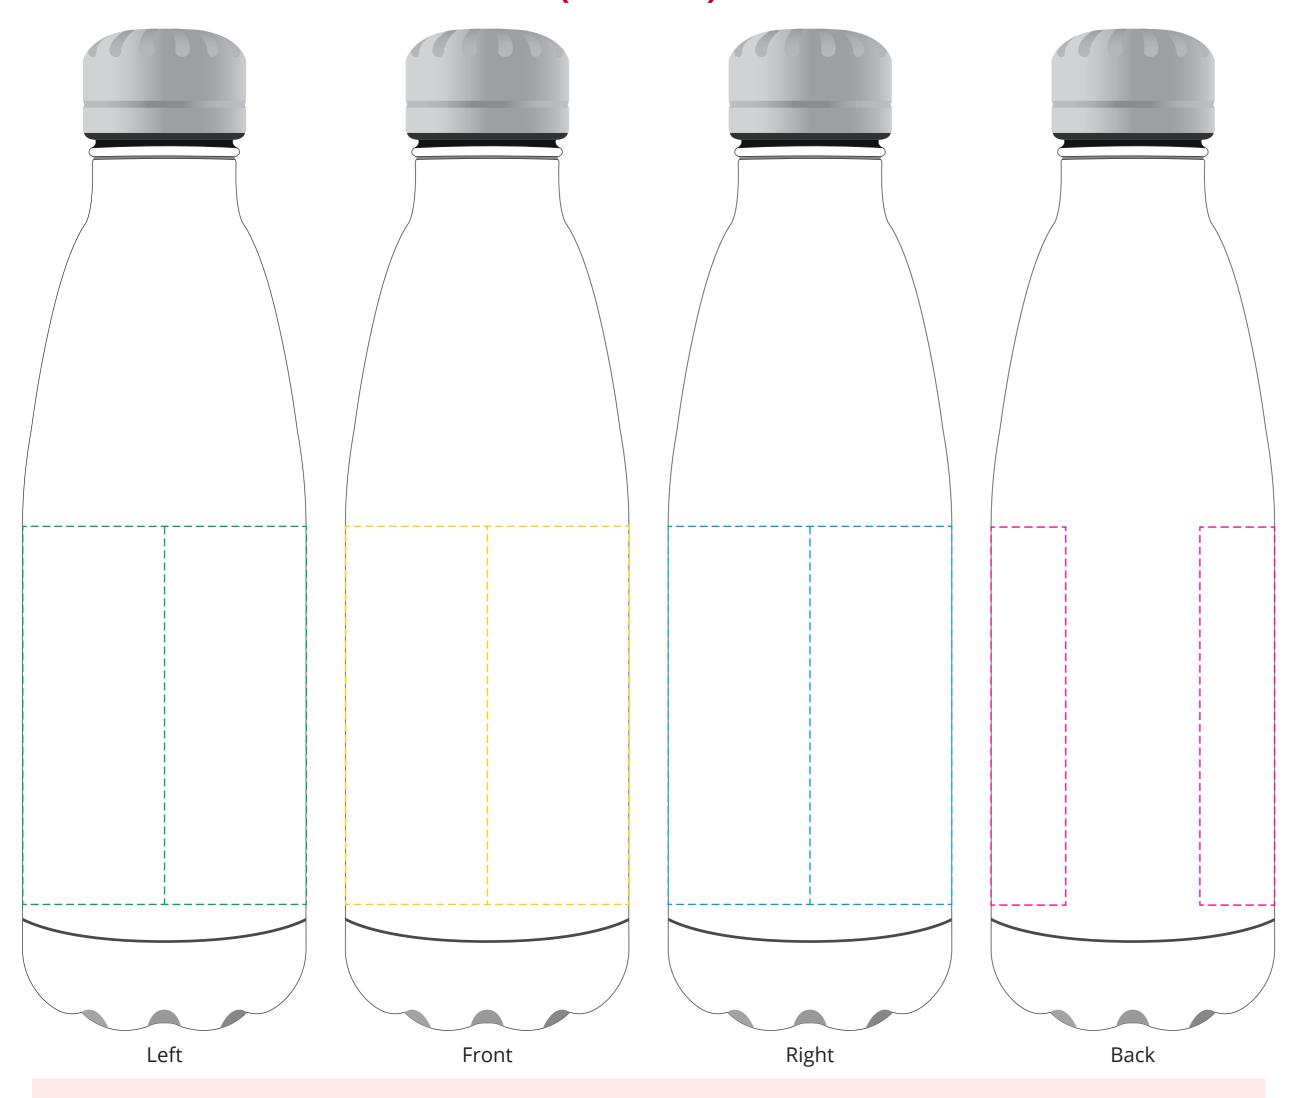

## YOUR VISUAL PROOF (1 of 2)

For Visual Purposes Only. Please see page 2 for actual artwork size.

Order Reference

XXXXXX

Date created

xx/xx/xx

Created by

XX

Product 196420 Colour White

Branding Full Colour