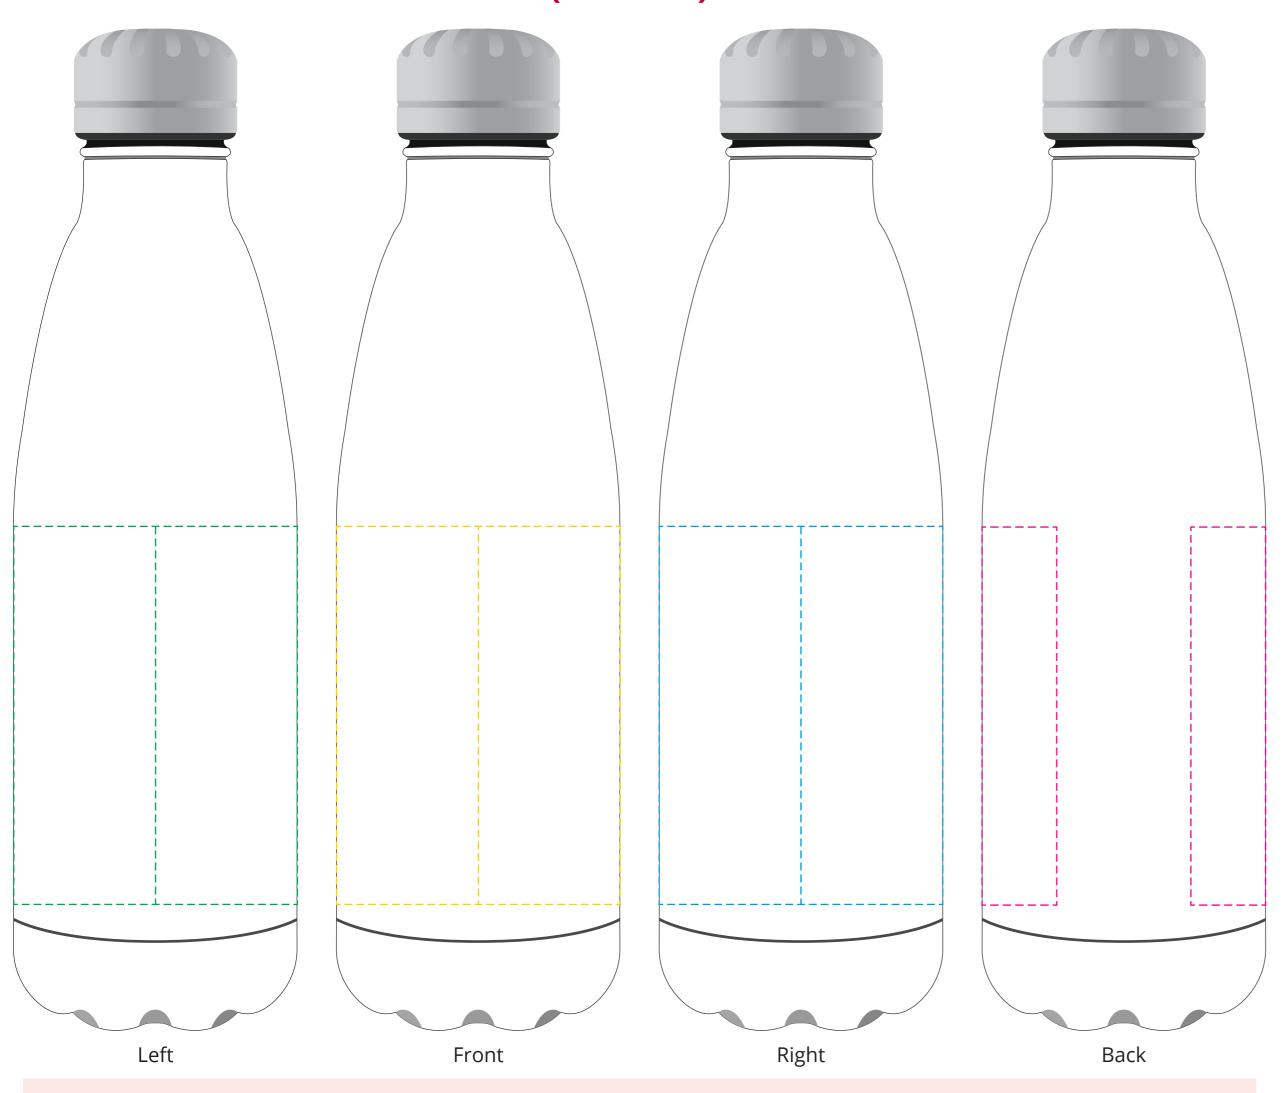

## YOUR VISUAL PROOF (1 of 2)

For Visual Purposes Only. Please see page 2 for actual artwork size.

Order Reference xxxxxx

Date created xx/xx/xx

Created by

Product 196420 Colour White

Branding Spot Colour (2 col. max)

## YOUR VISUAL PROOF (2 of 2)

Visual scale 100%.

Order Reference
Date created
Created by

xxxxxx xx/xx/xx

Print area

100 x 200mm

Logo size

xx x xx mm