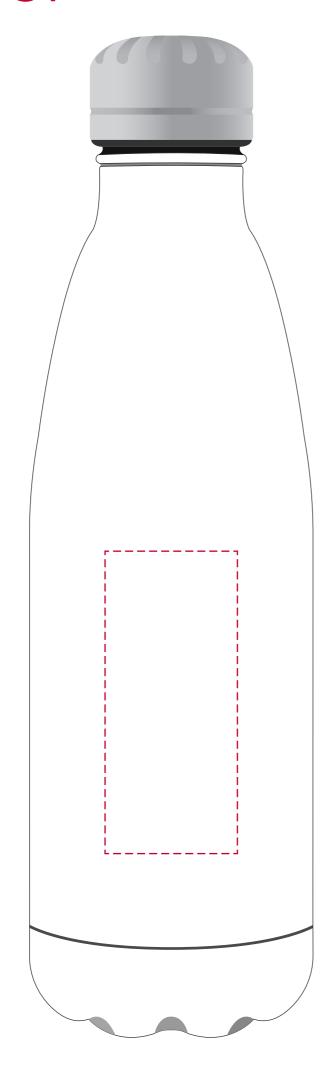

## YOUR VISUAL PROOF

Order Reference xxxxxx

Date created xx/xx/xx

Created by xx

Product 196420 Colour White

Branding Spot Colour