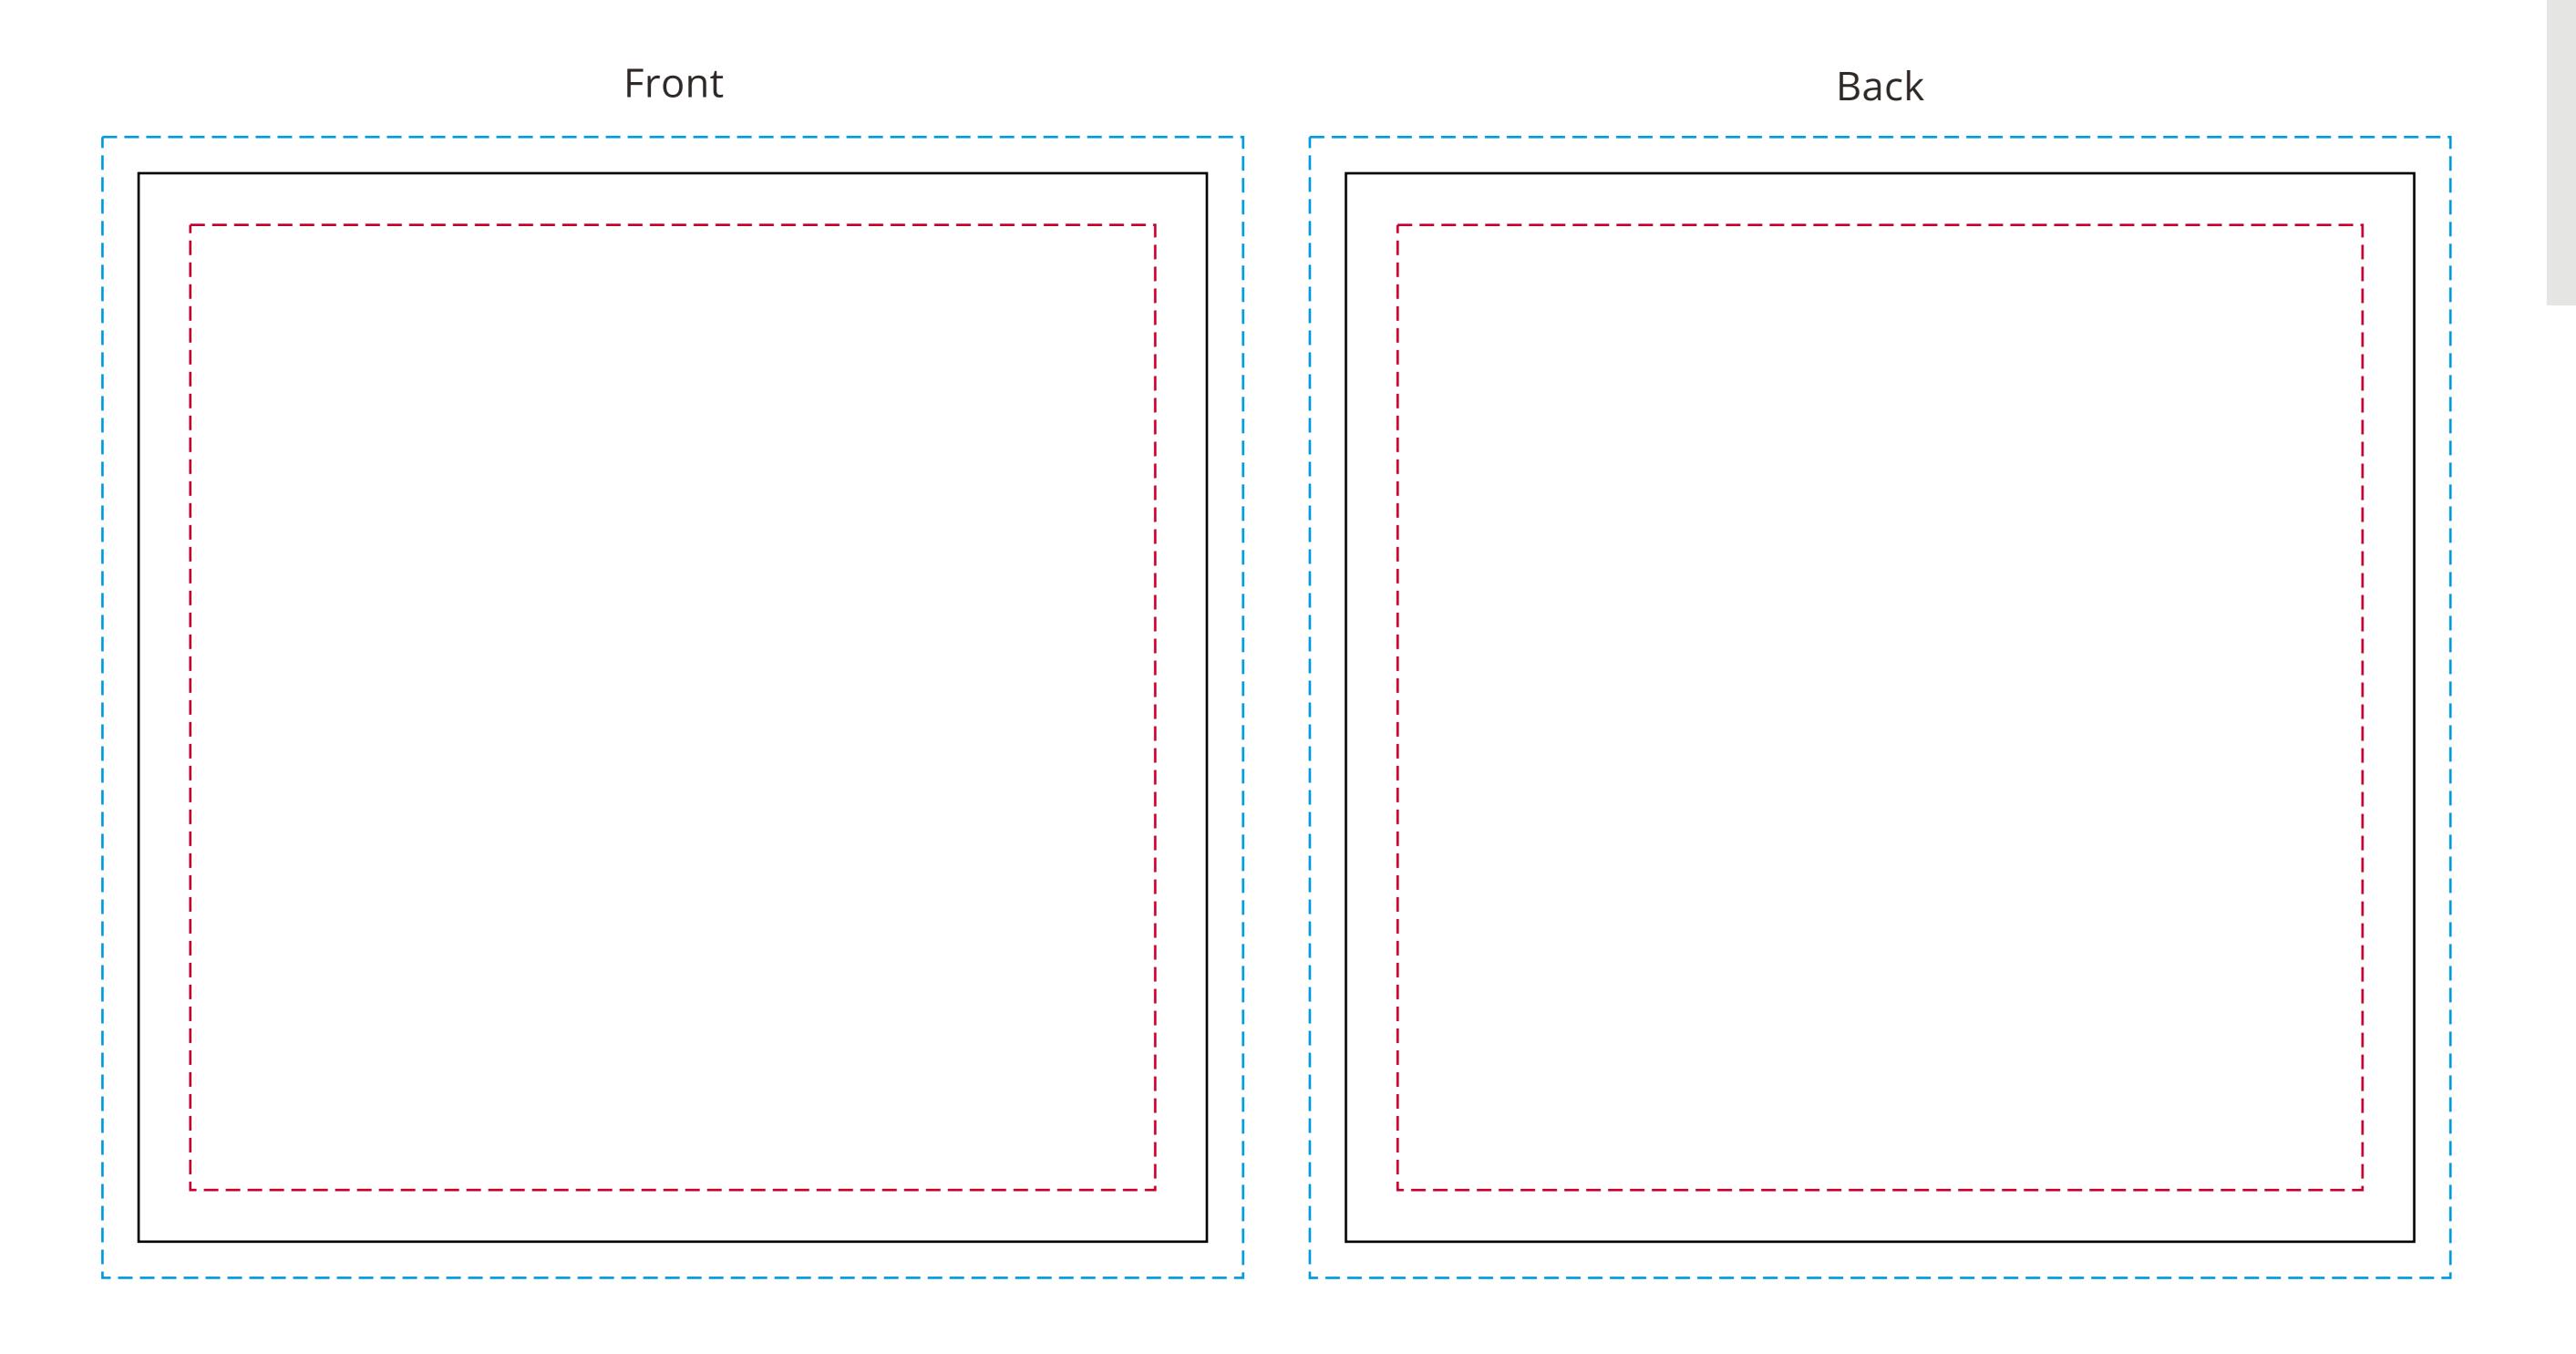

## YOUR VISUAL PROOF (2 of 2)

---- Bleed

—— Print Area / Cut Line

--- Safe Text Area

Visual scale 100%.

Order Reference

XXXXXX XX/XX/XX

Created by

Date created

XX

Print area

310 x 310 mm

Logo size

xx x xxmm

Branding

Full Colour