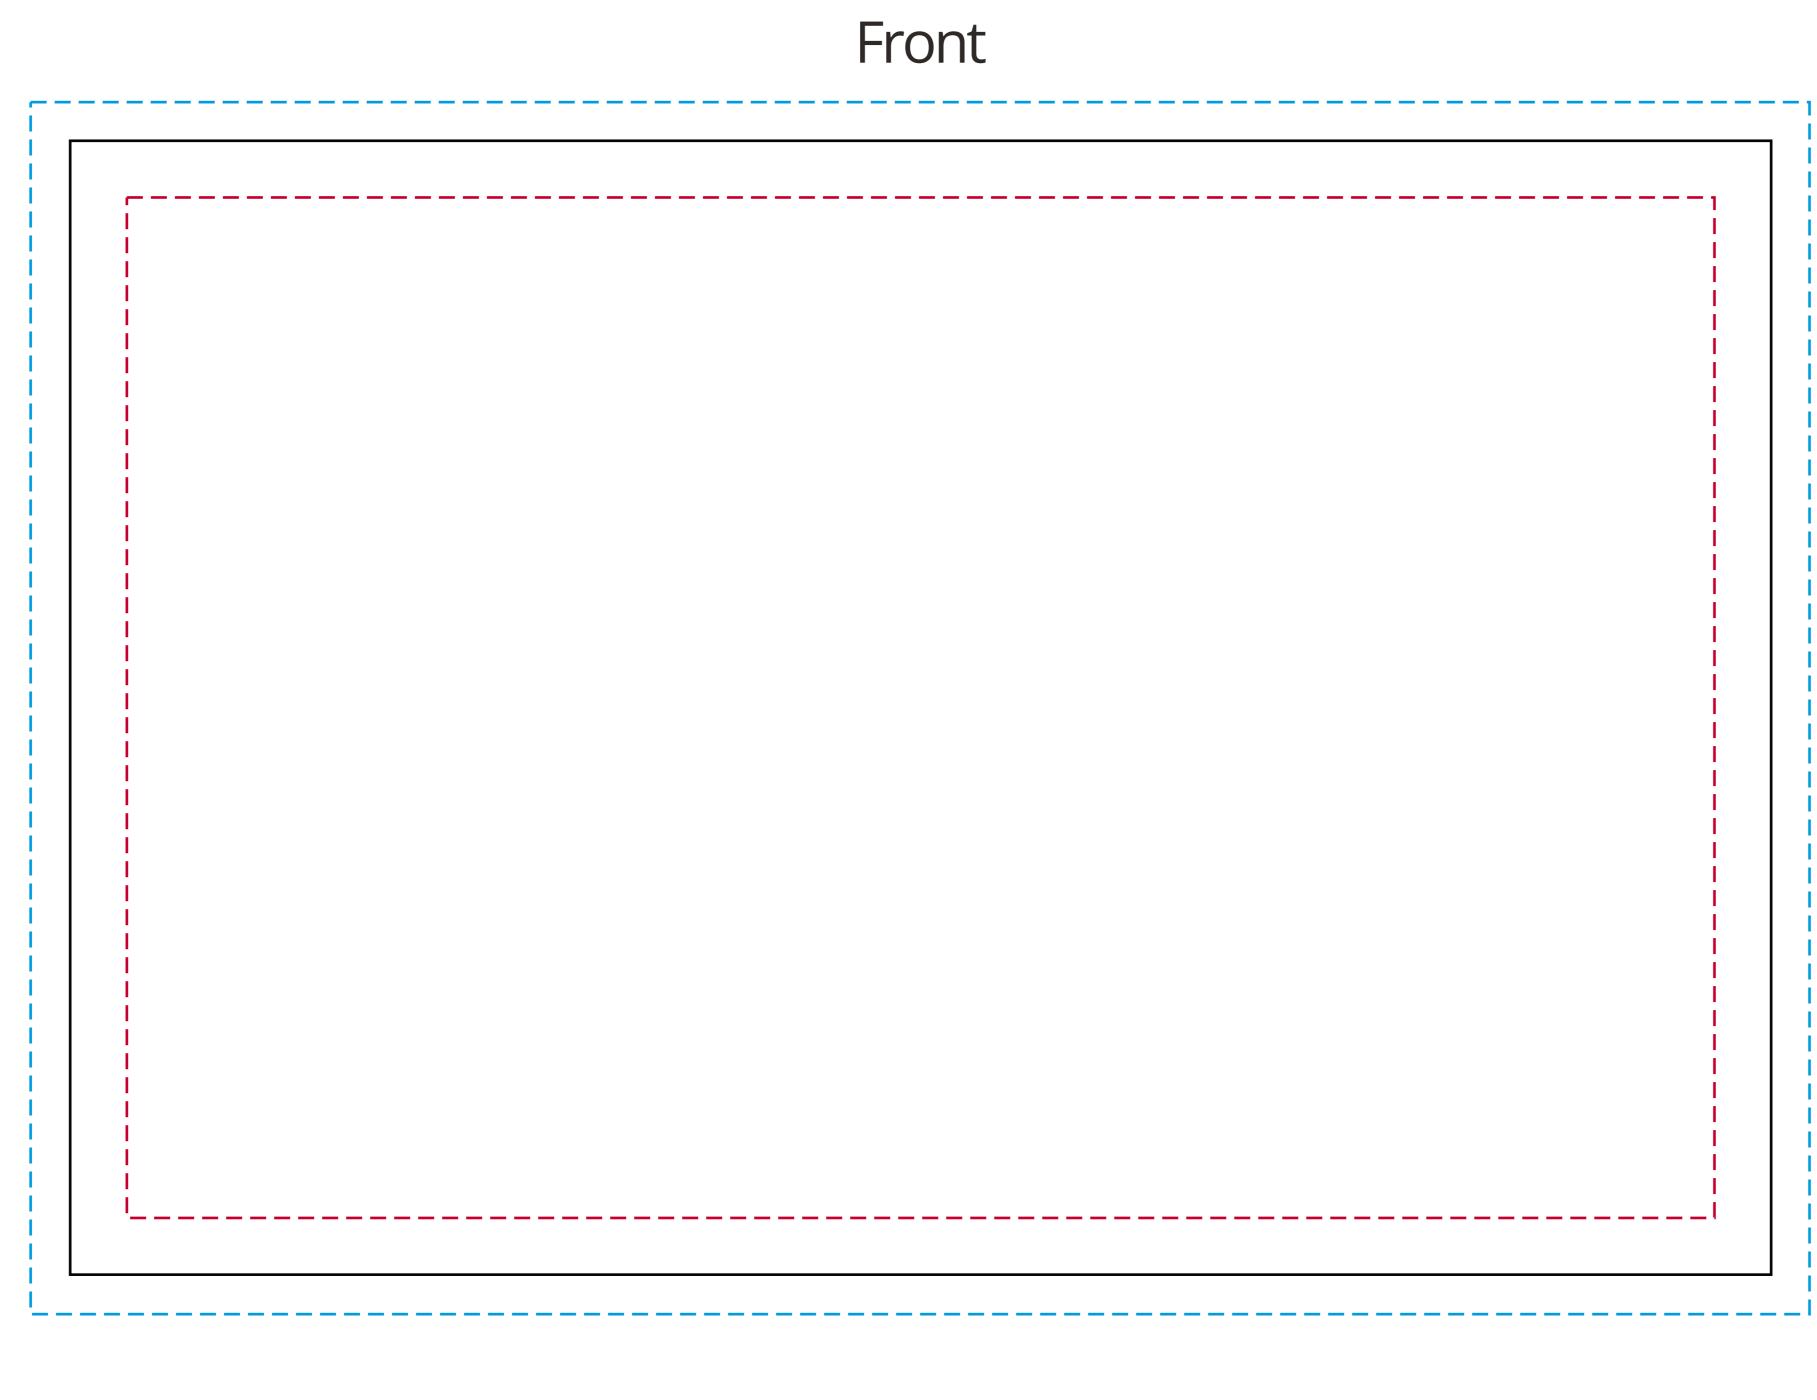

## YOUR VISUAL PROOF (2 of 2)

----- Bleed —— Print Area / Cut Line ----- Safe Text Area

Visual scale 100%.

Front

\_\_\_\_\_\_

| Order Reference |
|-----------------|
| Date created    |
| Created by      |

XXXXXX xx/xx/xx XX

Print area Logo size Branding

450 x 300 mm XX X XXMM Full Colour