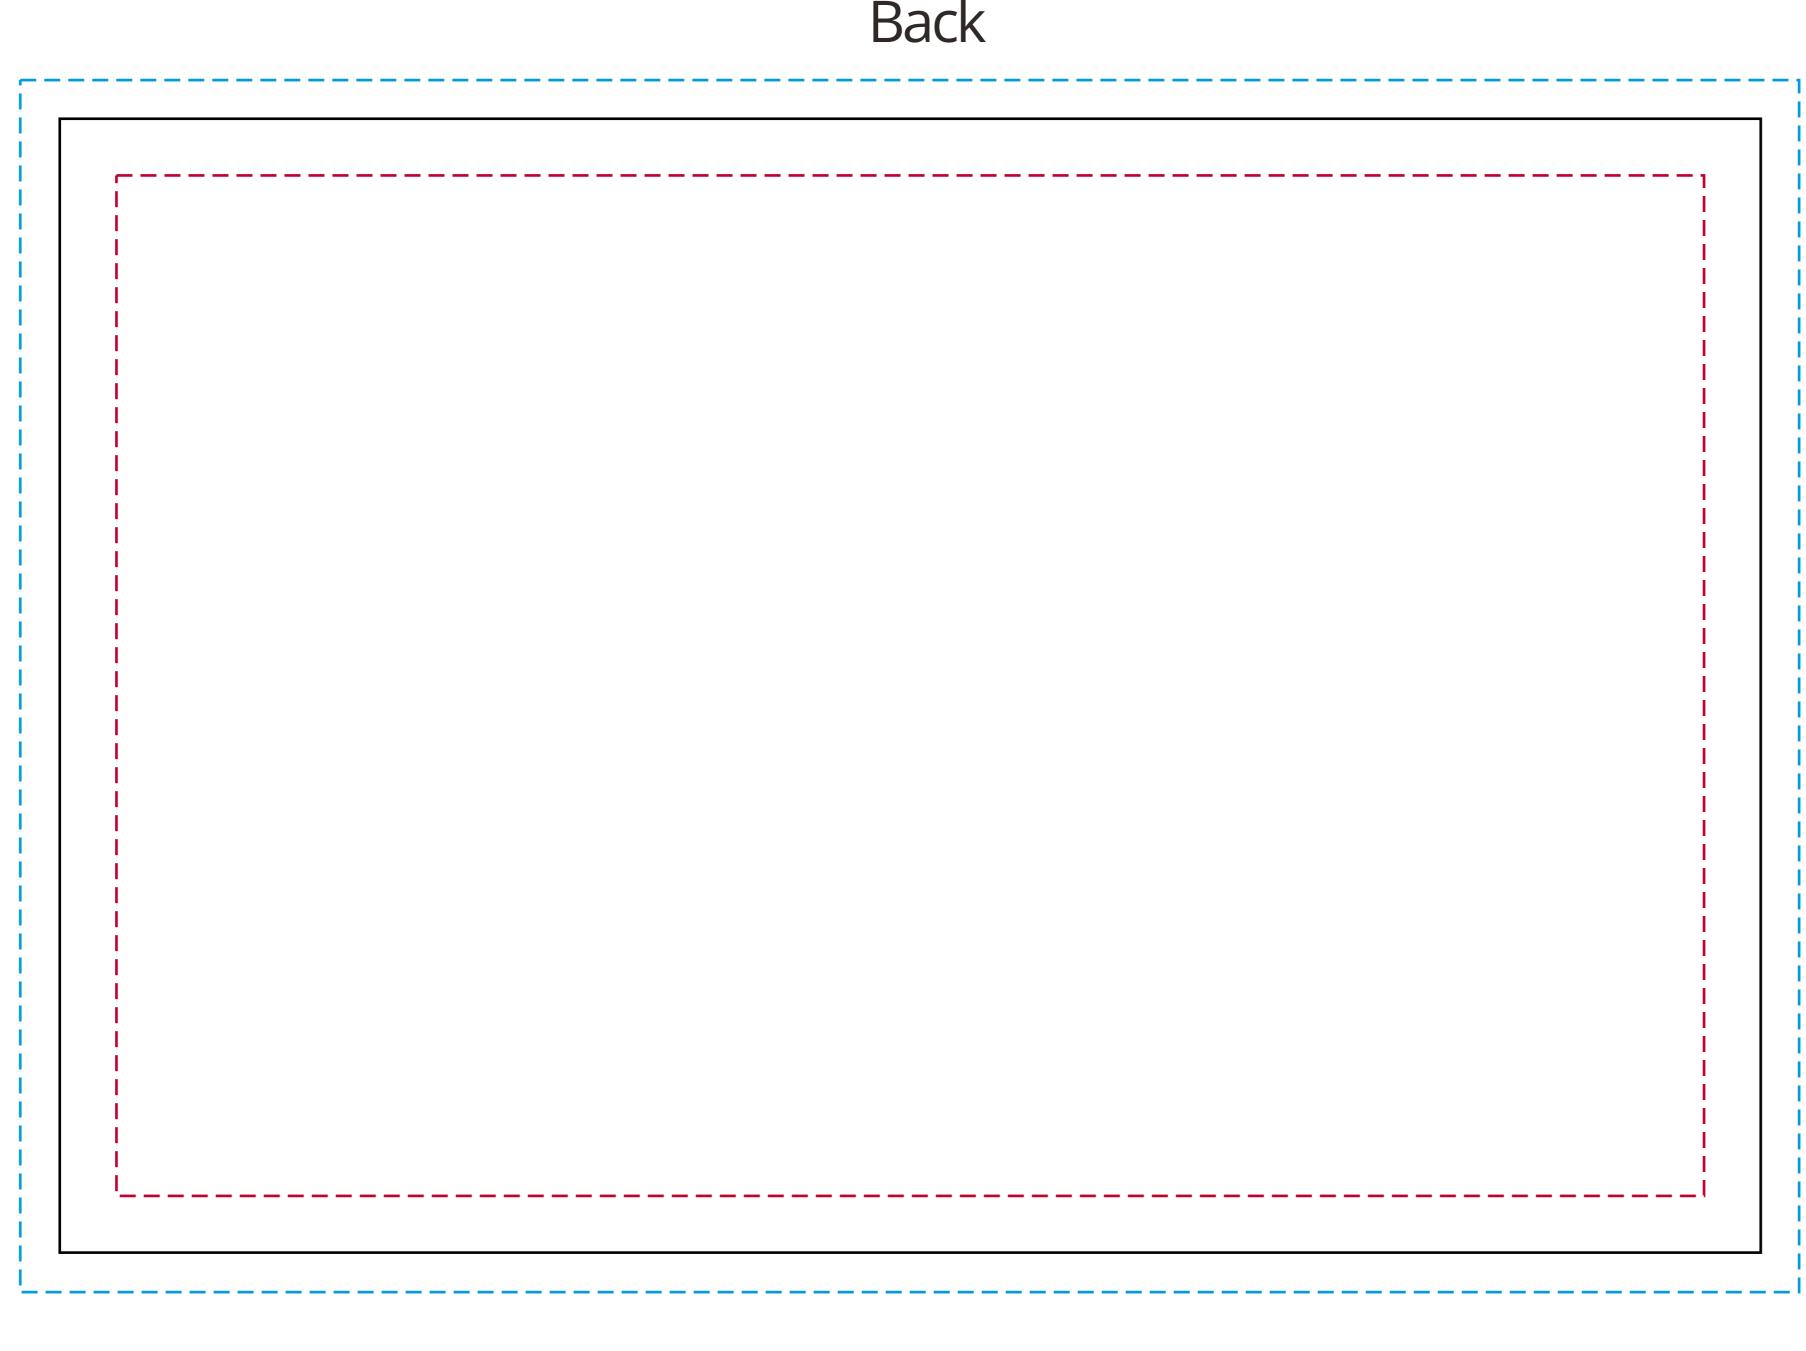

## YOUR VISUAL PROOF (2 of 2)

----- Bleed —— Print Area / Cut Line ----- Safe Text Area

Visual scale 100%.

Front

\_\_\_\_\_\_

| Order Reference |
|-----------------|
| Date created    |
| Created by      |

XXXXXX xx/xx/xx XX

Print area Logo size Branding

450 x 300 mm XX X XXMM Full Colour