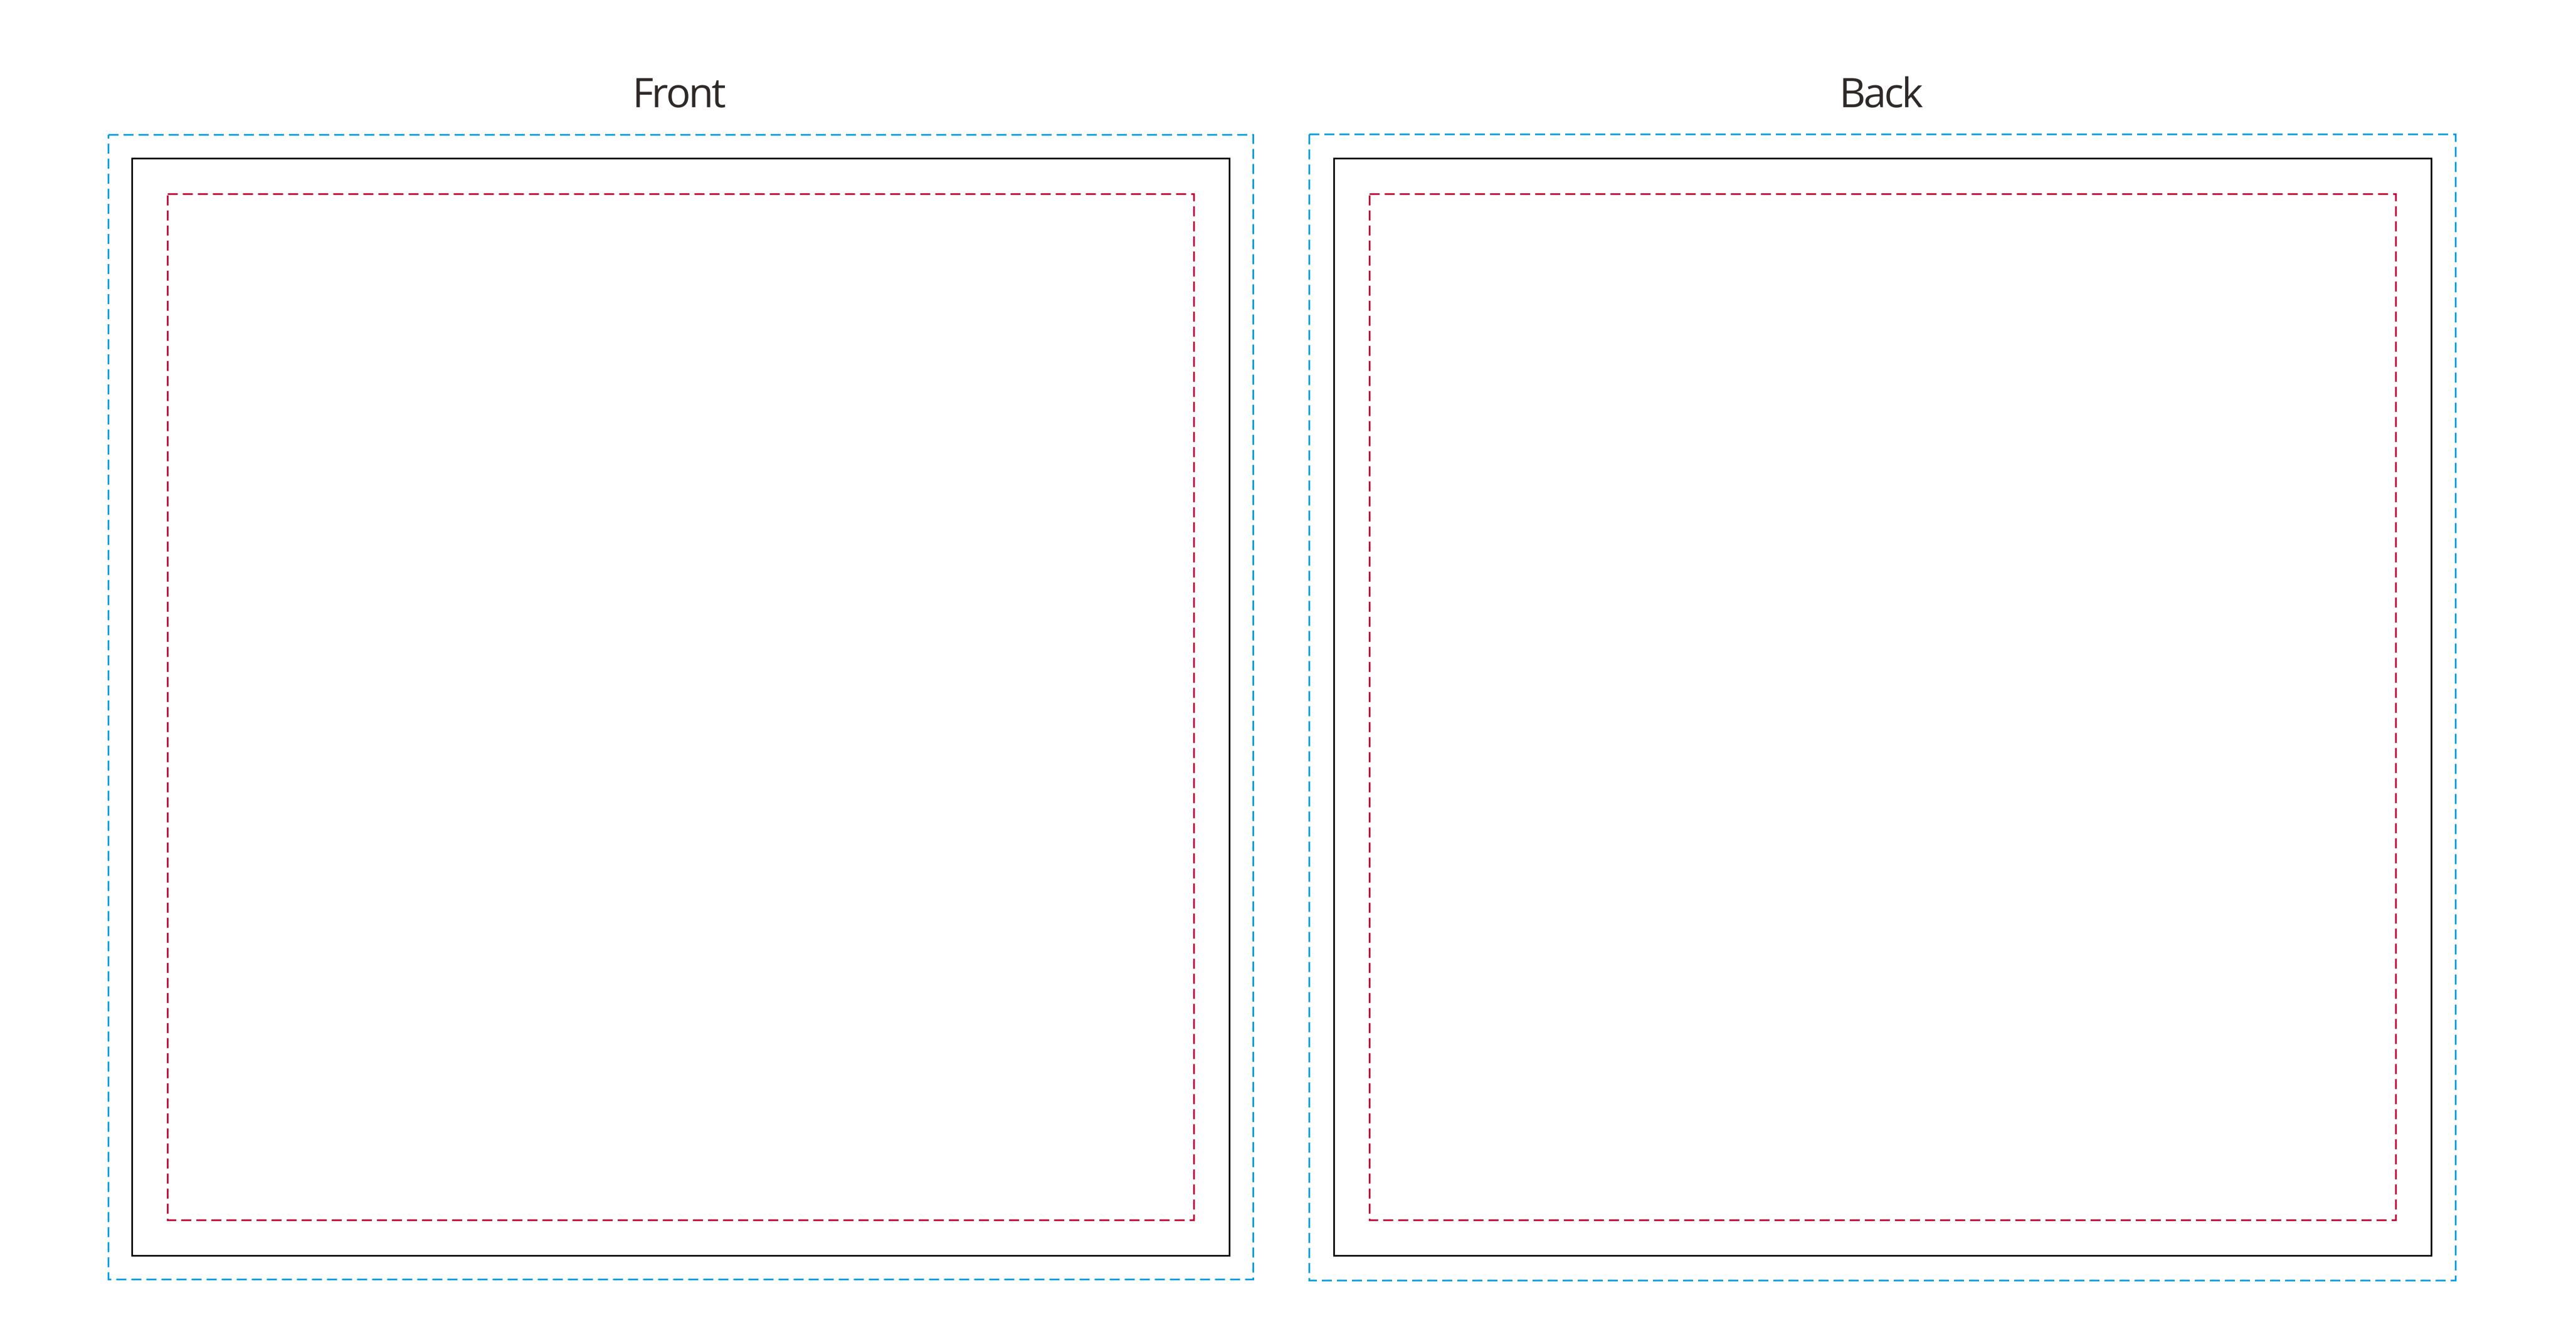

## YOUR VISUAL PROOF (2 of 2)

---- Bleed

—— Print Area / Cut Line

---- Safe Text Area

Visual scale 100%.

Order Reference

Date created

XXXXXX XX/XX/XX

Created by XX

Print area 463 x 463 mm

Logo size xx x xxmm

Branding Full Colour