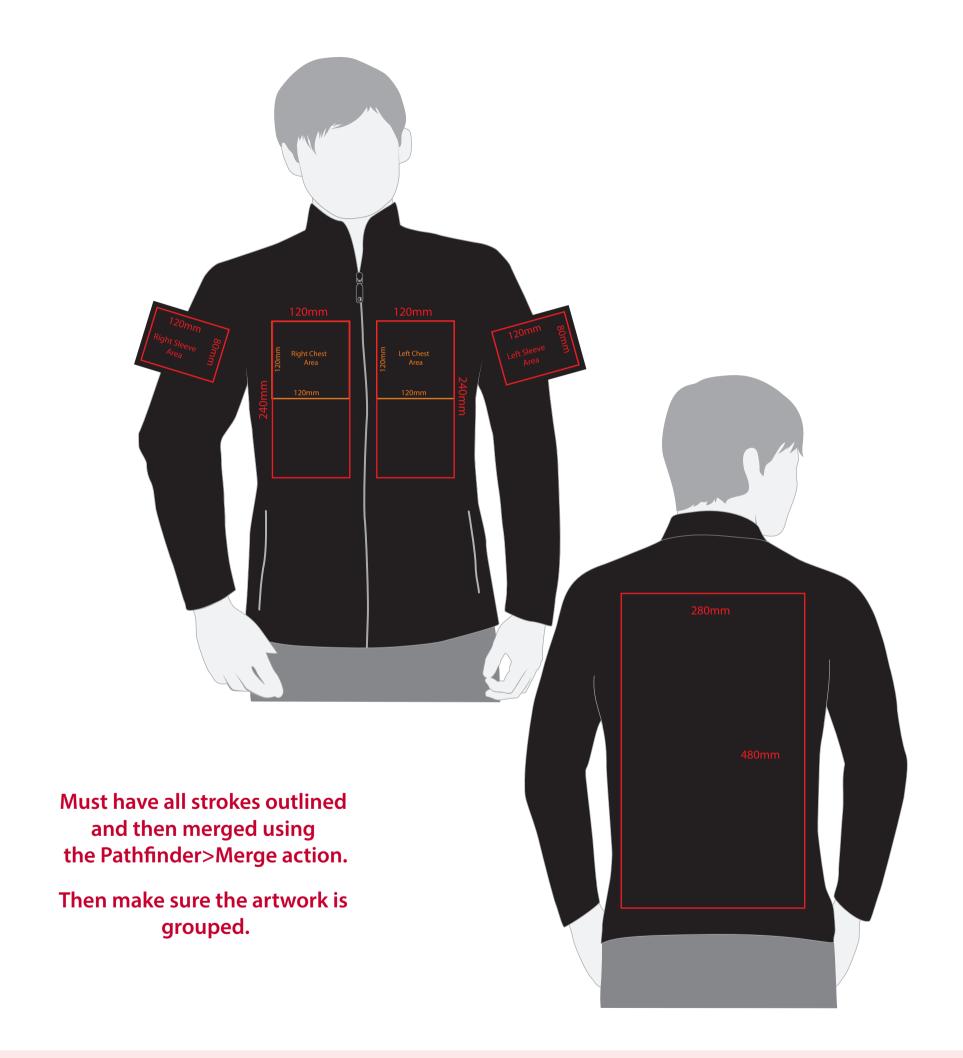

## YOUR VISUAL PROOF (1 of 2)

Artwork not to scale ( **to be used as a guide only**) Please see page 2 for actual artwork size.

Order Reference xxxxxx

Date created xx/xx/xx

Created by xx

Product 196064 Colour XXXXXX

Branding Embroidered

## Artwork Advisories

This template is not to scale and is to be used as a guide for print size & positioning only.

Please note the actual embroidery may differ slightly once digitised.

Pantone/thread colours are matched from universal swatch books.
However, production processes may at times have a slight effect on how colours appear on garments.

Print area xx x xxmm

Logo size xx x xxmm

Branding

Embroidered

Embroidery (Madeira Thread) Colours