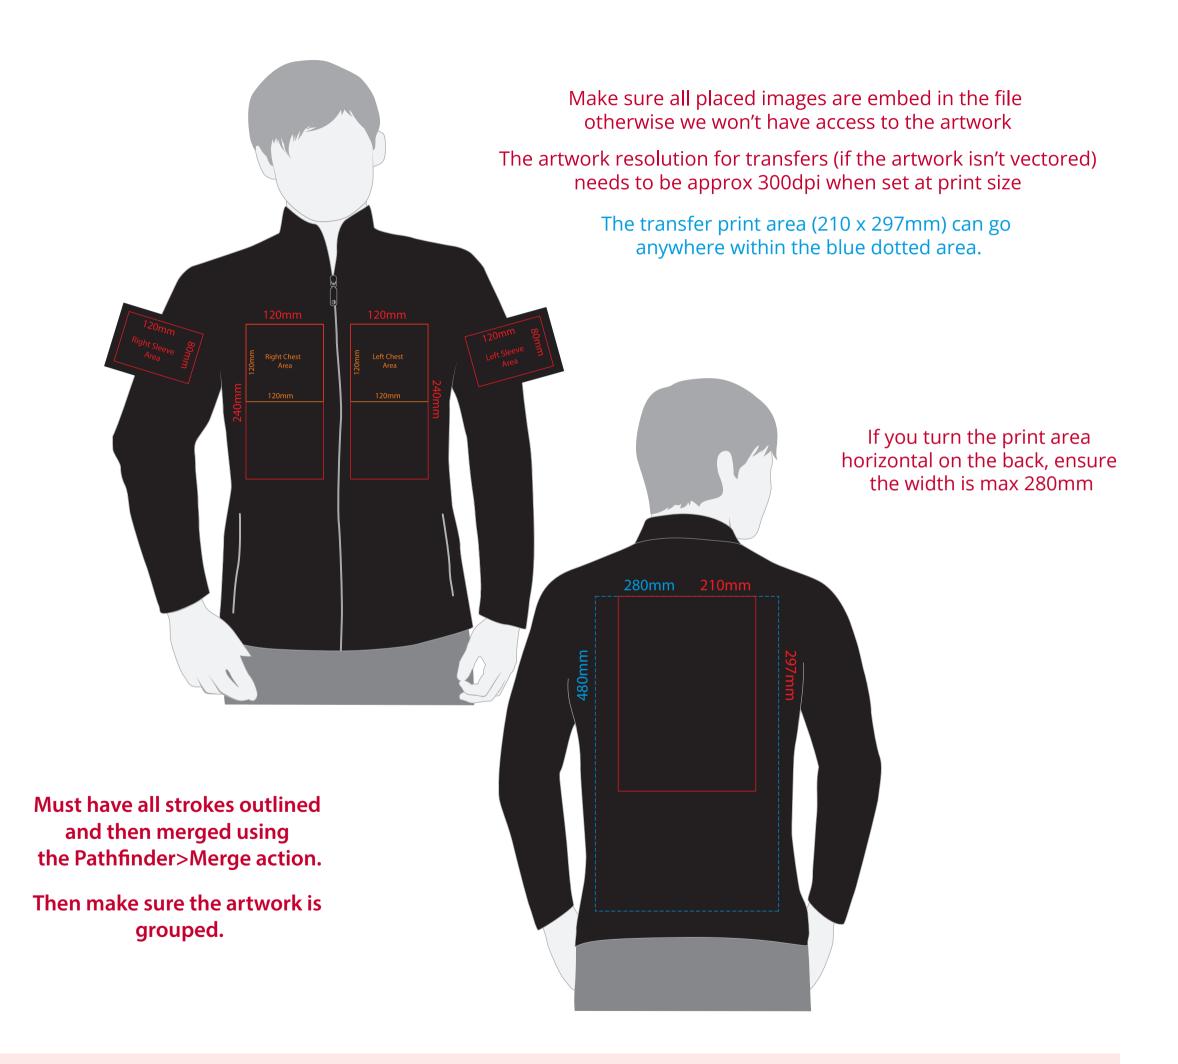

## YOUR VISUAL PROOF (1 of 2)

Order Reference xxxxxx

Date created xx/xx/xx

Created by xx

Product 196064

Colour xxxxxx

Branding Full Colour Transfer

## **Artwork Advisories**

This template is not to scale and is to be used as a guide for print size & positioning only.

When transfer printed an outline edge (keyline) may be visible.

Full colour printed colours may differ when printed to the final product.

It is the customer's responsibility to ensure that the proof is correct in all areas. Please be sure to double-check spelling, grammar, layout and design before approving artwork. Due to the variation in monitor colours and adjustments, PDF proofs may not provide an accurate colour representation of the final product & printed work. Once artwork is approved, your order will be processed based on the above unless any amendments are made. All orders are subject to our terms and conditions.

Please email all approvals/amends to your order processor.