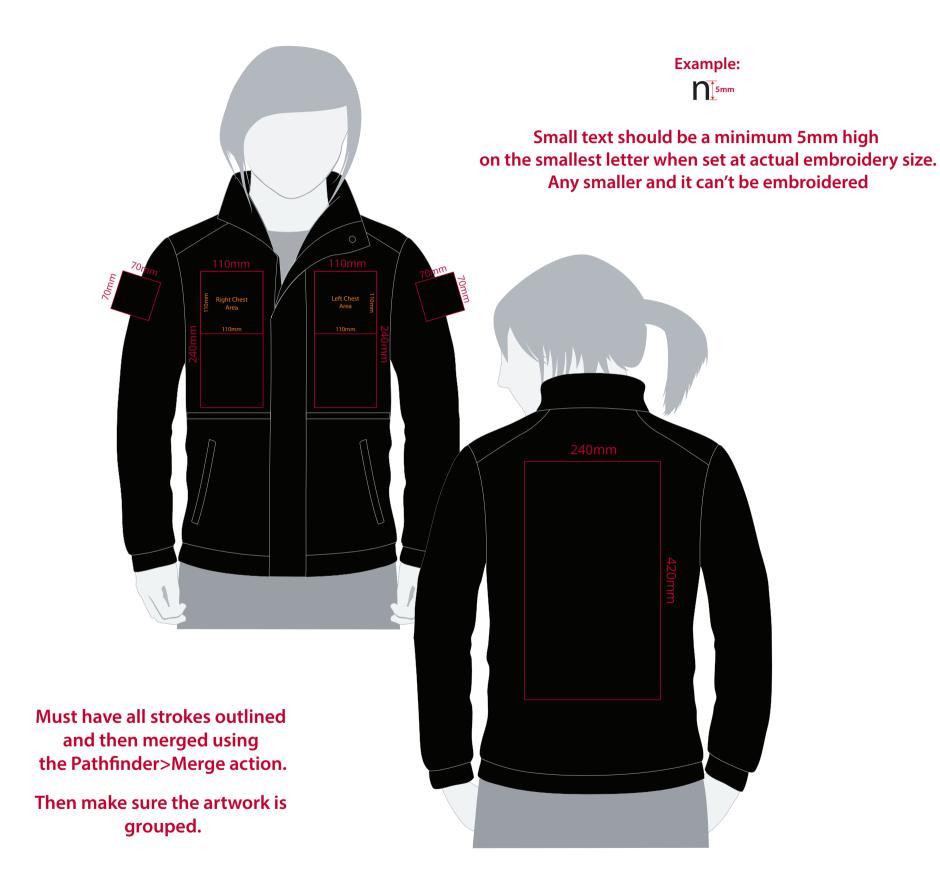

## YOUR VISUAL PROOF (1 of 2)

Order Reference xxxxxx

Date created xx/xx/xx

Created by XX

Product 196459
Colour xxxxxx

Branding Embroidered

## **Artwork Advisories**

This template is not to scale and is to be used as a guide for print size & positioning only.

Please note the actual embroidery may differ slightly once digitised.

Pantone/thread colours are matched from universal swatch books. However, production processes may at times have a slight effect on how colours appear on garments.

It is the customer's responsibility to ensure that the proof is correct in all areas. Please be sure to double-check spelling, grammar, layout and design before approving artwork. Due to the variation in monitor colours and adjustments, PDF proofs may not provide an accurate colour representation of the final product & printed work. Once artwork is approved, your order will be processed based on the above unless any amendments are made. All orders are subject to our terms and conditions.

## YOUR VISUAL PROOF (2 of 2)

Visual Scale 100%

Order Reference

Date created

xxxxxx xx/xx/xx

Created by

XX

Print position

CLASSIC

XXX

XXXX

Print area xx x xx mm

Logo size xx x xx mm

Branding Embroidered

Embroidery (Madeira Thread) Colours

CLASSIC XXX