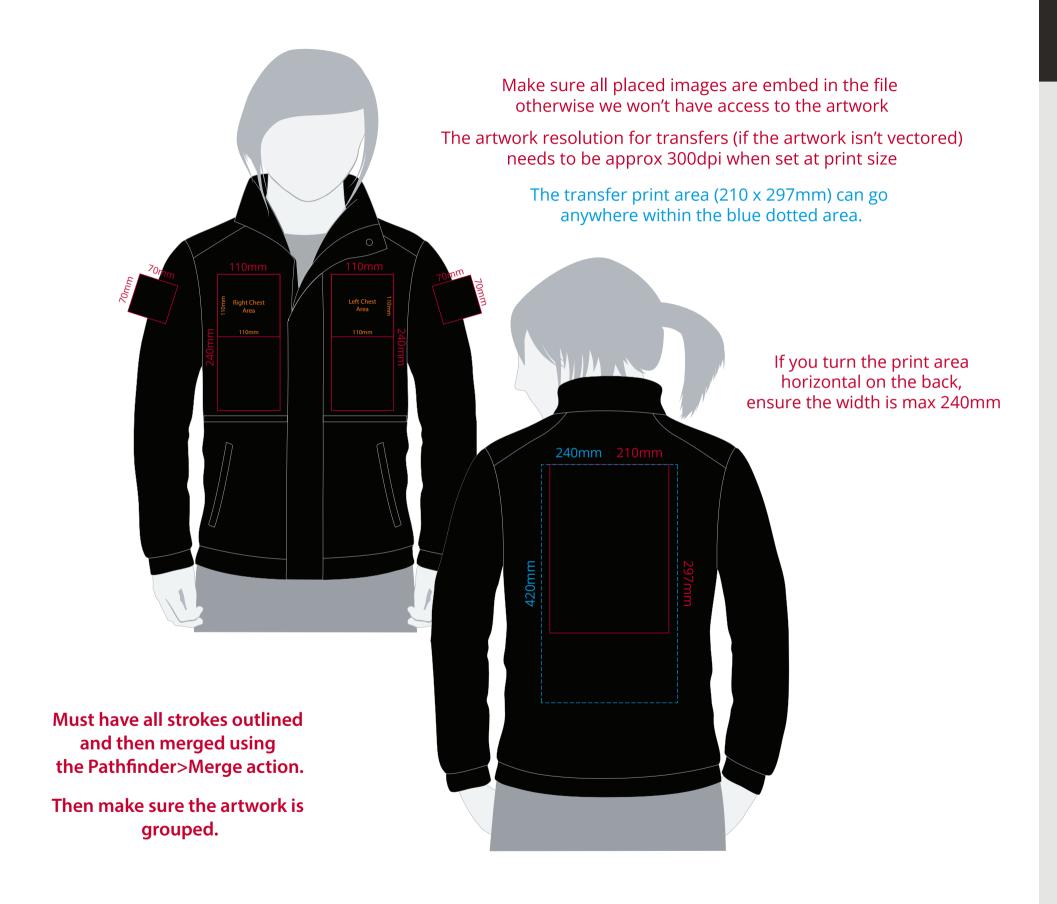

## YOUR VISUAL PROOF (1 of 2)

Order Reference xxxxxx

Date created xx/xx/xx

Created by XX

Product 196459

Colour xxxxxx

Branding Full Colour Transfer

## **Artwork Advisories**

This template is not to scale and is to be used as a guide for print size & positioning only.

When transfer printed an outline edge (keyline) may be visible.

Full colour printed colours may differ when printed to the final product.

## YOUR VISUAL PROOF (2 of 2)

Visual Scale 100%

Order Reference

Date created

xxxxxx xx/xx/xx

XX

Created by

Print position xxxx

Print area xx x xx mm

Logo size xx x xx mm

Branding Full Colour Transfer

**Artwork Colours** 