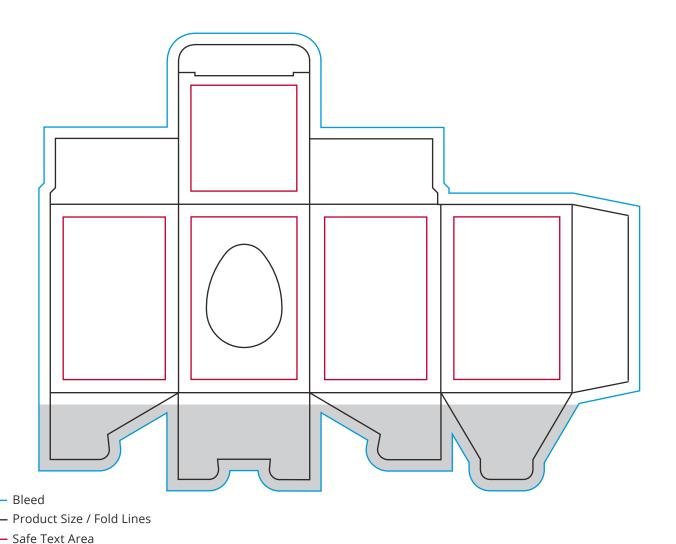

## YOUR VISUAL PROOF (2 of 2)

Visual scale 100%.

No Print Area (Ingredients)

Order Reference Date created

xxxxxx xx/xx/xx

Created by

Print area153 x 115mmLogo sizexx x xxmmBrandingFull Colour