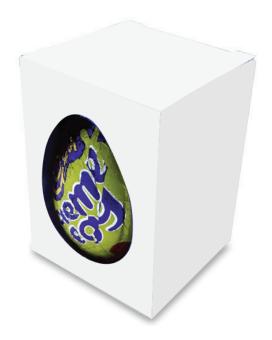

## YOUR VISUAL PROOF (1 of 2)

Order Reference xxxxxx

Date created xx/xx/xx

Created by xx

Product 196585

Colour White

Branding Full Colour

## **Artwork Advisories**

This template is not to scale and is to be used as a **guide for print size & positioning only.** 

Full colour printed colours may differ when printed to the final product.

It is the customer's responsibility to ensure that the proof is correct in all areas. Please be sure to double-check spelling, grammar, layout and design before approving artwork. Due to the variation in monitor colours and adjustments, PDF proofs may not provide an accurate colour representation of the final product & printed work. Once artwork is approved, your order will be processed based on the above unless any amendments are made. All orders are subject to our terms and conditions.