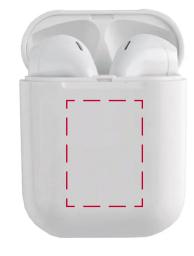

## YOUR VISUAL PROOF

Order ReferencexxxxxxDate createdxx/xx/xxCreated byxx

| Product  | 196640                    |
|----------|---------------------------|
| Colour   | White                     |
| Branding | Spot colour / Full Colour |