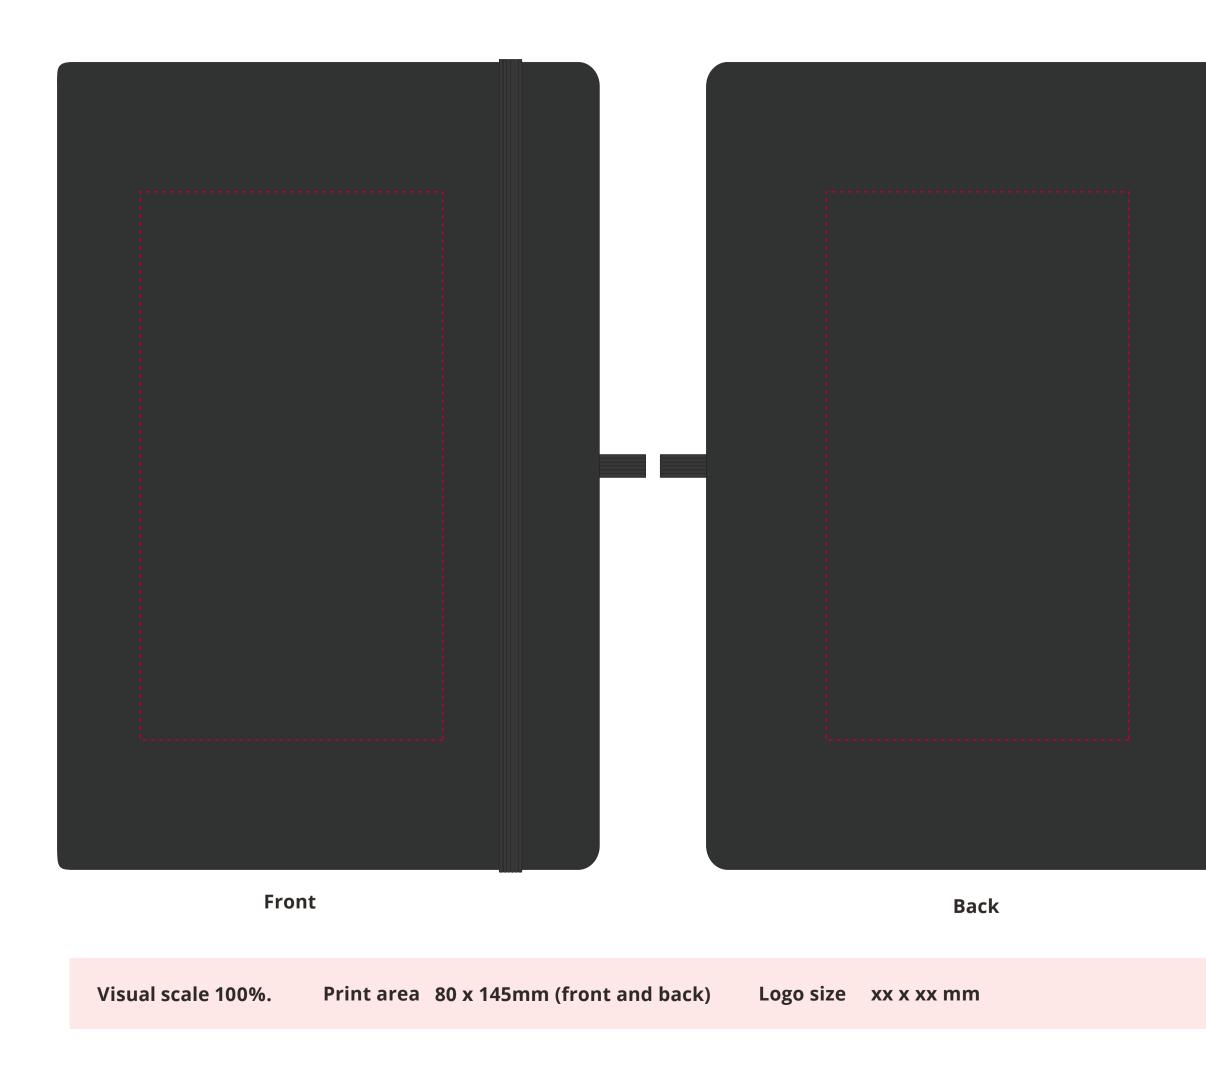

## YOUR VISUAL PROOF

Order ReferenceXXXXXDate createdXX/XX/XXCreated byXX

Product Colour Branding 196680 Black Foil blocked / Debossed

**Foil Colours** 

XXX

## **Artwork Advisories**

It is the customer's responsibility to ensure that the proof is correct in all areas. Please be sure to double-check spelling, grammar, layout and design before approving artwork. **Due to the variation in monitor colours and adjustments, PDF proofs may not provide an accurate colour representation of the final product & printed work.** Once artwork is approved, your order will be processed based on the above unless any amendments are made. All orders are subject to our terms and conditions.

Please email all approvals/amends to your order processor.