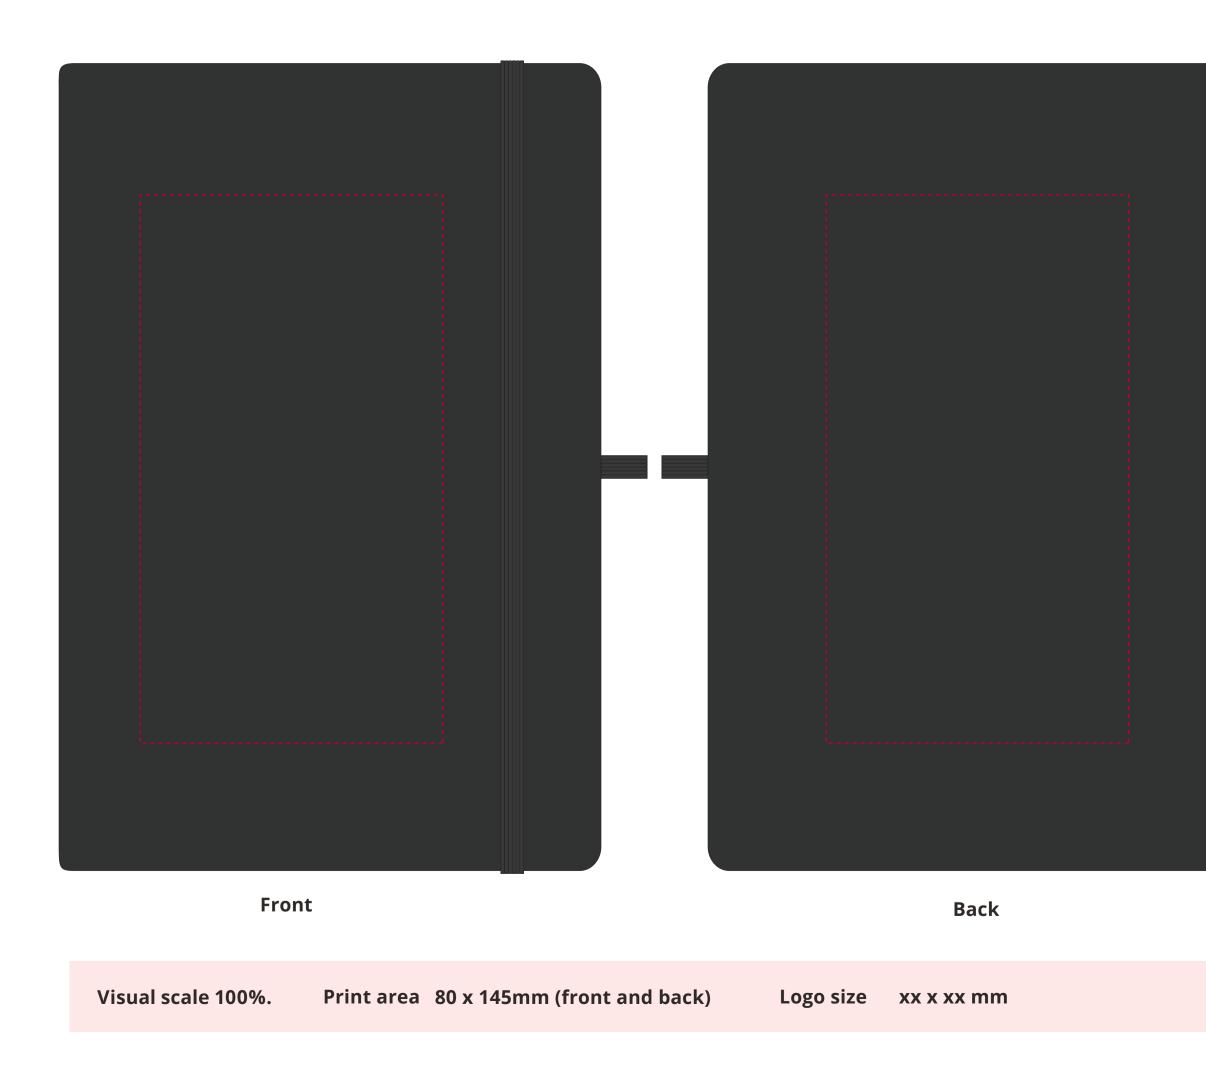

# YOUR VISUAL PROOF

Order ReferenceXXXXXDate createdXX/XX/XXCreated byXX

Product Colour Branding 196680 Black Foil Blocked / Debossed

**Foil Colours** 

XXX

### **Artwork Advisories**

It is the customer's responsibility to ensure that the proof is correct in all areas. Please be sure to double-check spelling, grammar, layout and design before approving artwork. **Due to the variation in monitor colours and adjustments, PDF proofs may not provide an accurate colour representation of the final product & printed work.** Once artwork is approved, your order will be processed based on the above unless any amendments are made. All orders are subject to our terms and conditions.

Please email all approvals/amends to your order processor.