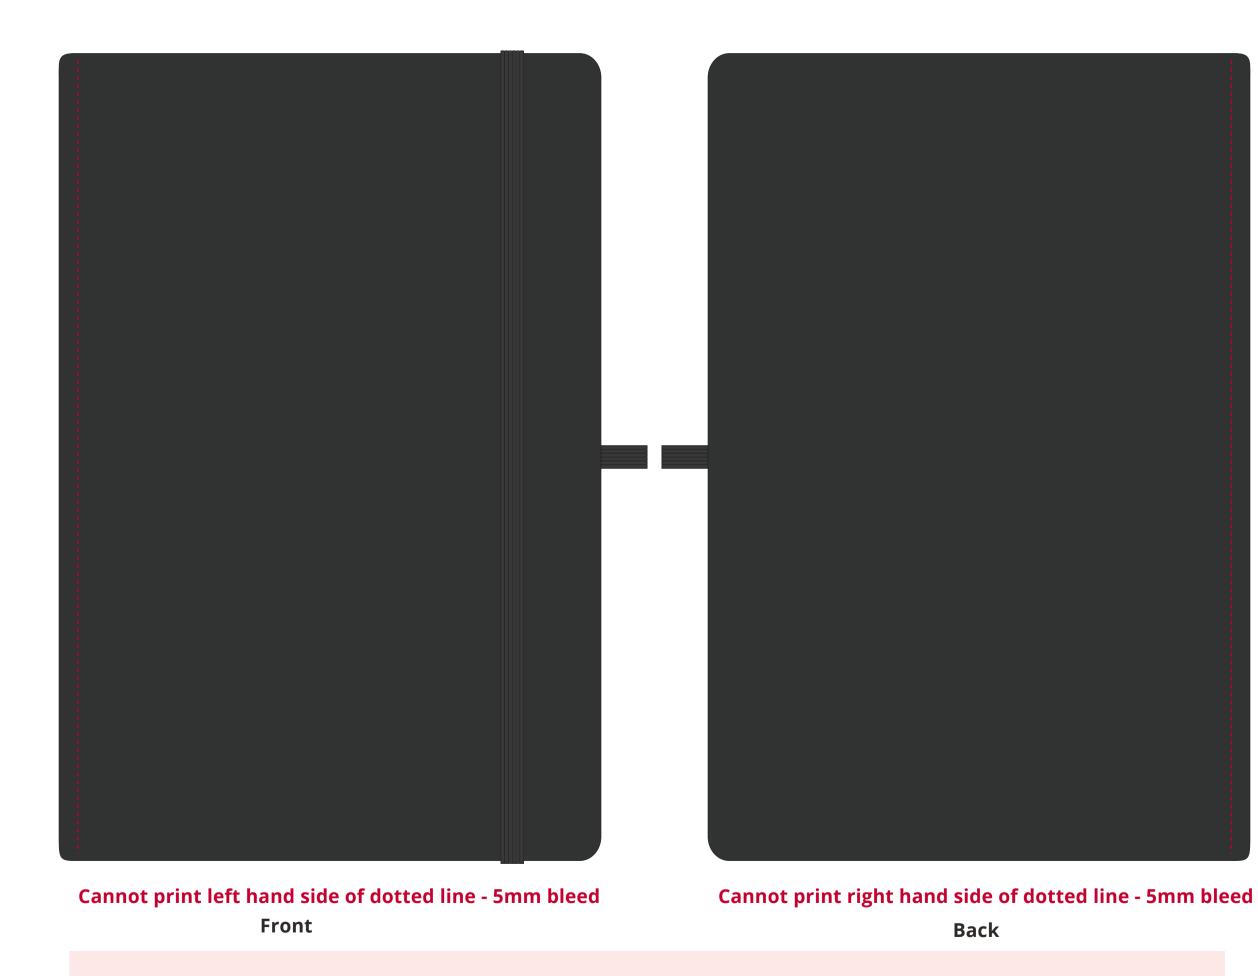

## YOUR VISUAL PROOF

Visual scale 100%. Print area

Print area 210 x 142mm (approx)

Logo size xx x xx mm

Order ReferenceXXXXXDate createdXX/XX/XXCreated byXX

Product Colour Branding 196680 Black Full colour

## YOUR VISUAL PROOF

Order Reference xxxxxx Date created xx/xx/xx Created by xx

| Product  | 196680      |
|----------|-------------|
| Colour   | Black       |
| Branding | Full colour |