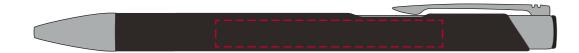

## YOUR VISUAL PROOF

Visual scale 100%. Print area

Print area 210 x 142mm (approx)

Logo size xx x xx mm

Order ReferenceXXXXXDate createdXX/XX/XXCreated byXX

Product Colour Branding 196680 Black Full colour

## YOUR VISUAL PROOF

Order Reference xxxxxx Date created xx/xx/xx Created by xx

| Product  | 196680      |
|----------|-------------|
| Colour   | Black       |
| Branding | Full colour |