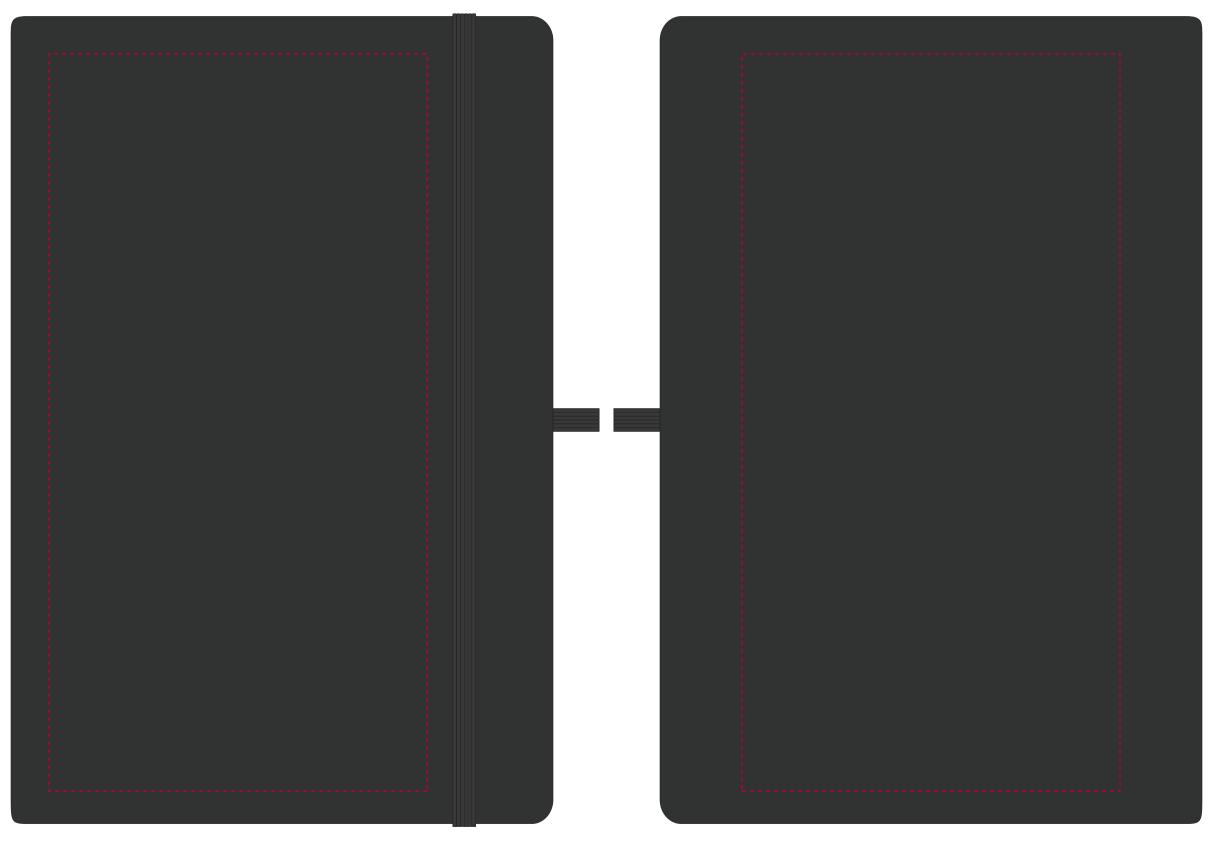

## YOUR VISUAL PROOF

Front

Visual scale 100%. Print area 195 x 100mm (Front and Back)) Logo size xx x xx mm

Order Reference xxxxxx

Date created xx/xx/xx

Created by xx

Product 196680 Colour Black

**Branding** Full colour

## **Artwork Advisories**

Full colour printed colours may differ when printed to the final product.

It is the customer's responsibility to ensure that the proof is correct in all areas. Please be sure to double-check spelling, grammar, layout and design before approving artwork.

Due to the variation in monitor colours and adjustments, PDF proofs may not provide an accurate colour representation of the final product & printed work. Once artwork is approved, your order will be processed based on the above unless any amendments are made. All orders are subject to our terms and conditions.

Please email all approvals/amends to your order processor.