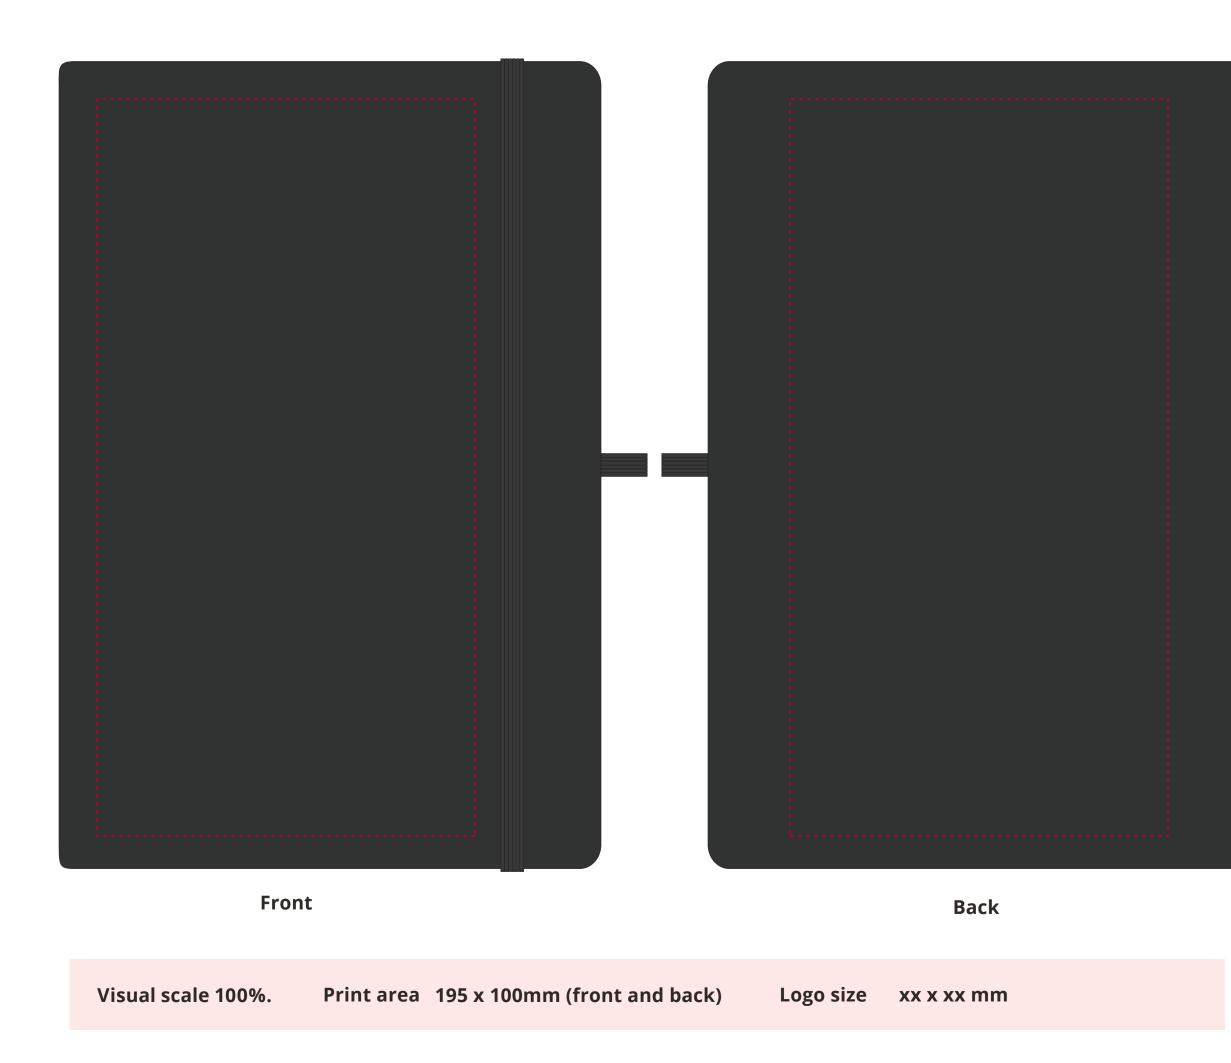

## YOUR VISUAL PROOF

Order Reference xxxxxx Date created xx/xx/xx Created by xx

| Product  | 196680      |
|----------|-------------|
| Colour   | Black       |
| Branding | Full colour |