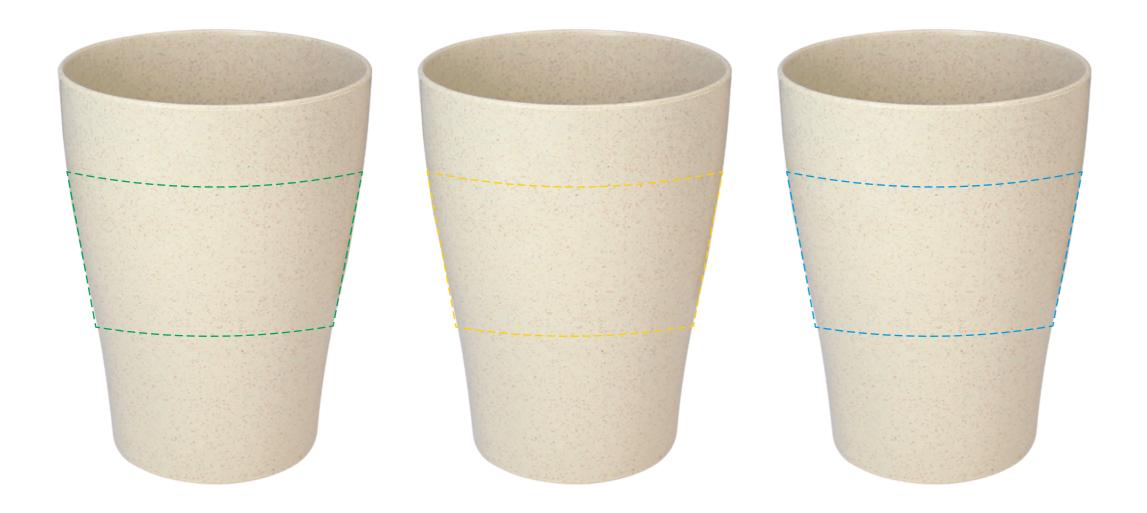

## YOUR VISUAL PROOF (1 of 2)

Order Reference xxxxxx

Date created xx/xx/xx

Created by xx

Product **196696** 

Colour Natural

Branding Spot Colour (2 col max.)

## **Artwork Advisories**

This template is not to scale and is to be used as a guide for print size & positioning only.

It is the customer's responsibility to ensure that the proof is correct in all areas. Please be sure to double-check spelling, grammar, layout and design before approving artwork. Due to the variation in monitor colours and adjustments, PDF proofs may not provide an accurate colour representation of the final product & printed work. Once artwork is approved, your order will be processed based on the above unless any amendments are made. All orders are subject to our terms and conditions.