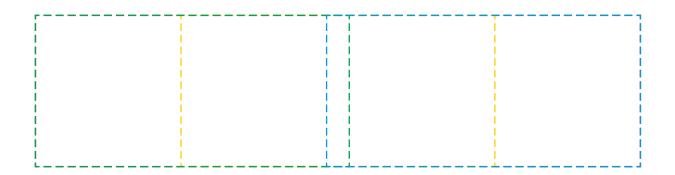

## YOUR VISUAL PROOF (2 of 2)

Scale 100%

Order Reference Date created Created by

XXXXXX xx/xx/xx

Print area 160 x 40 mm Logo size xx x xx mm

ХX

Branding Spot Colour (2 col max.)