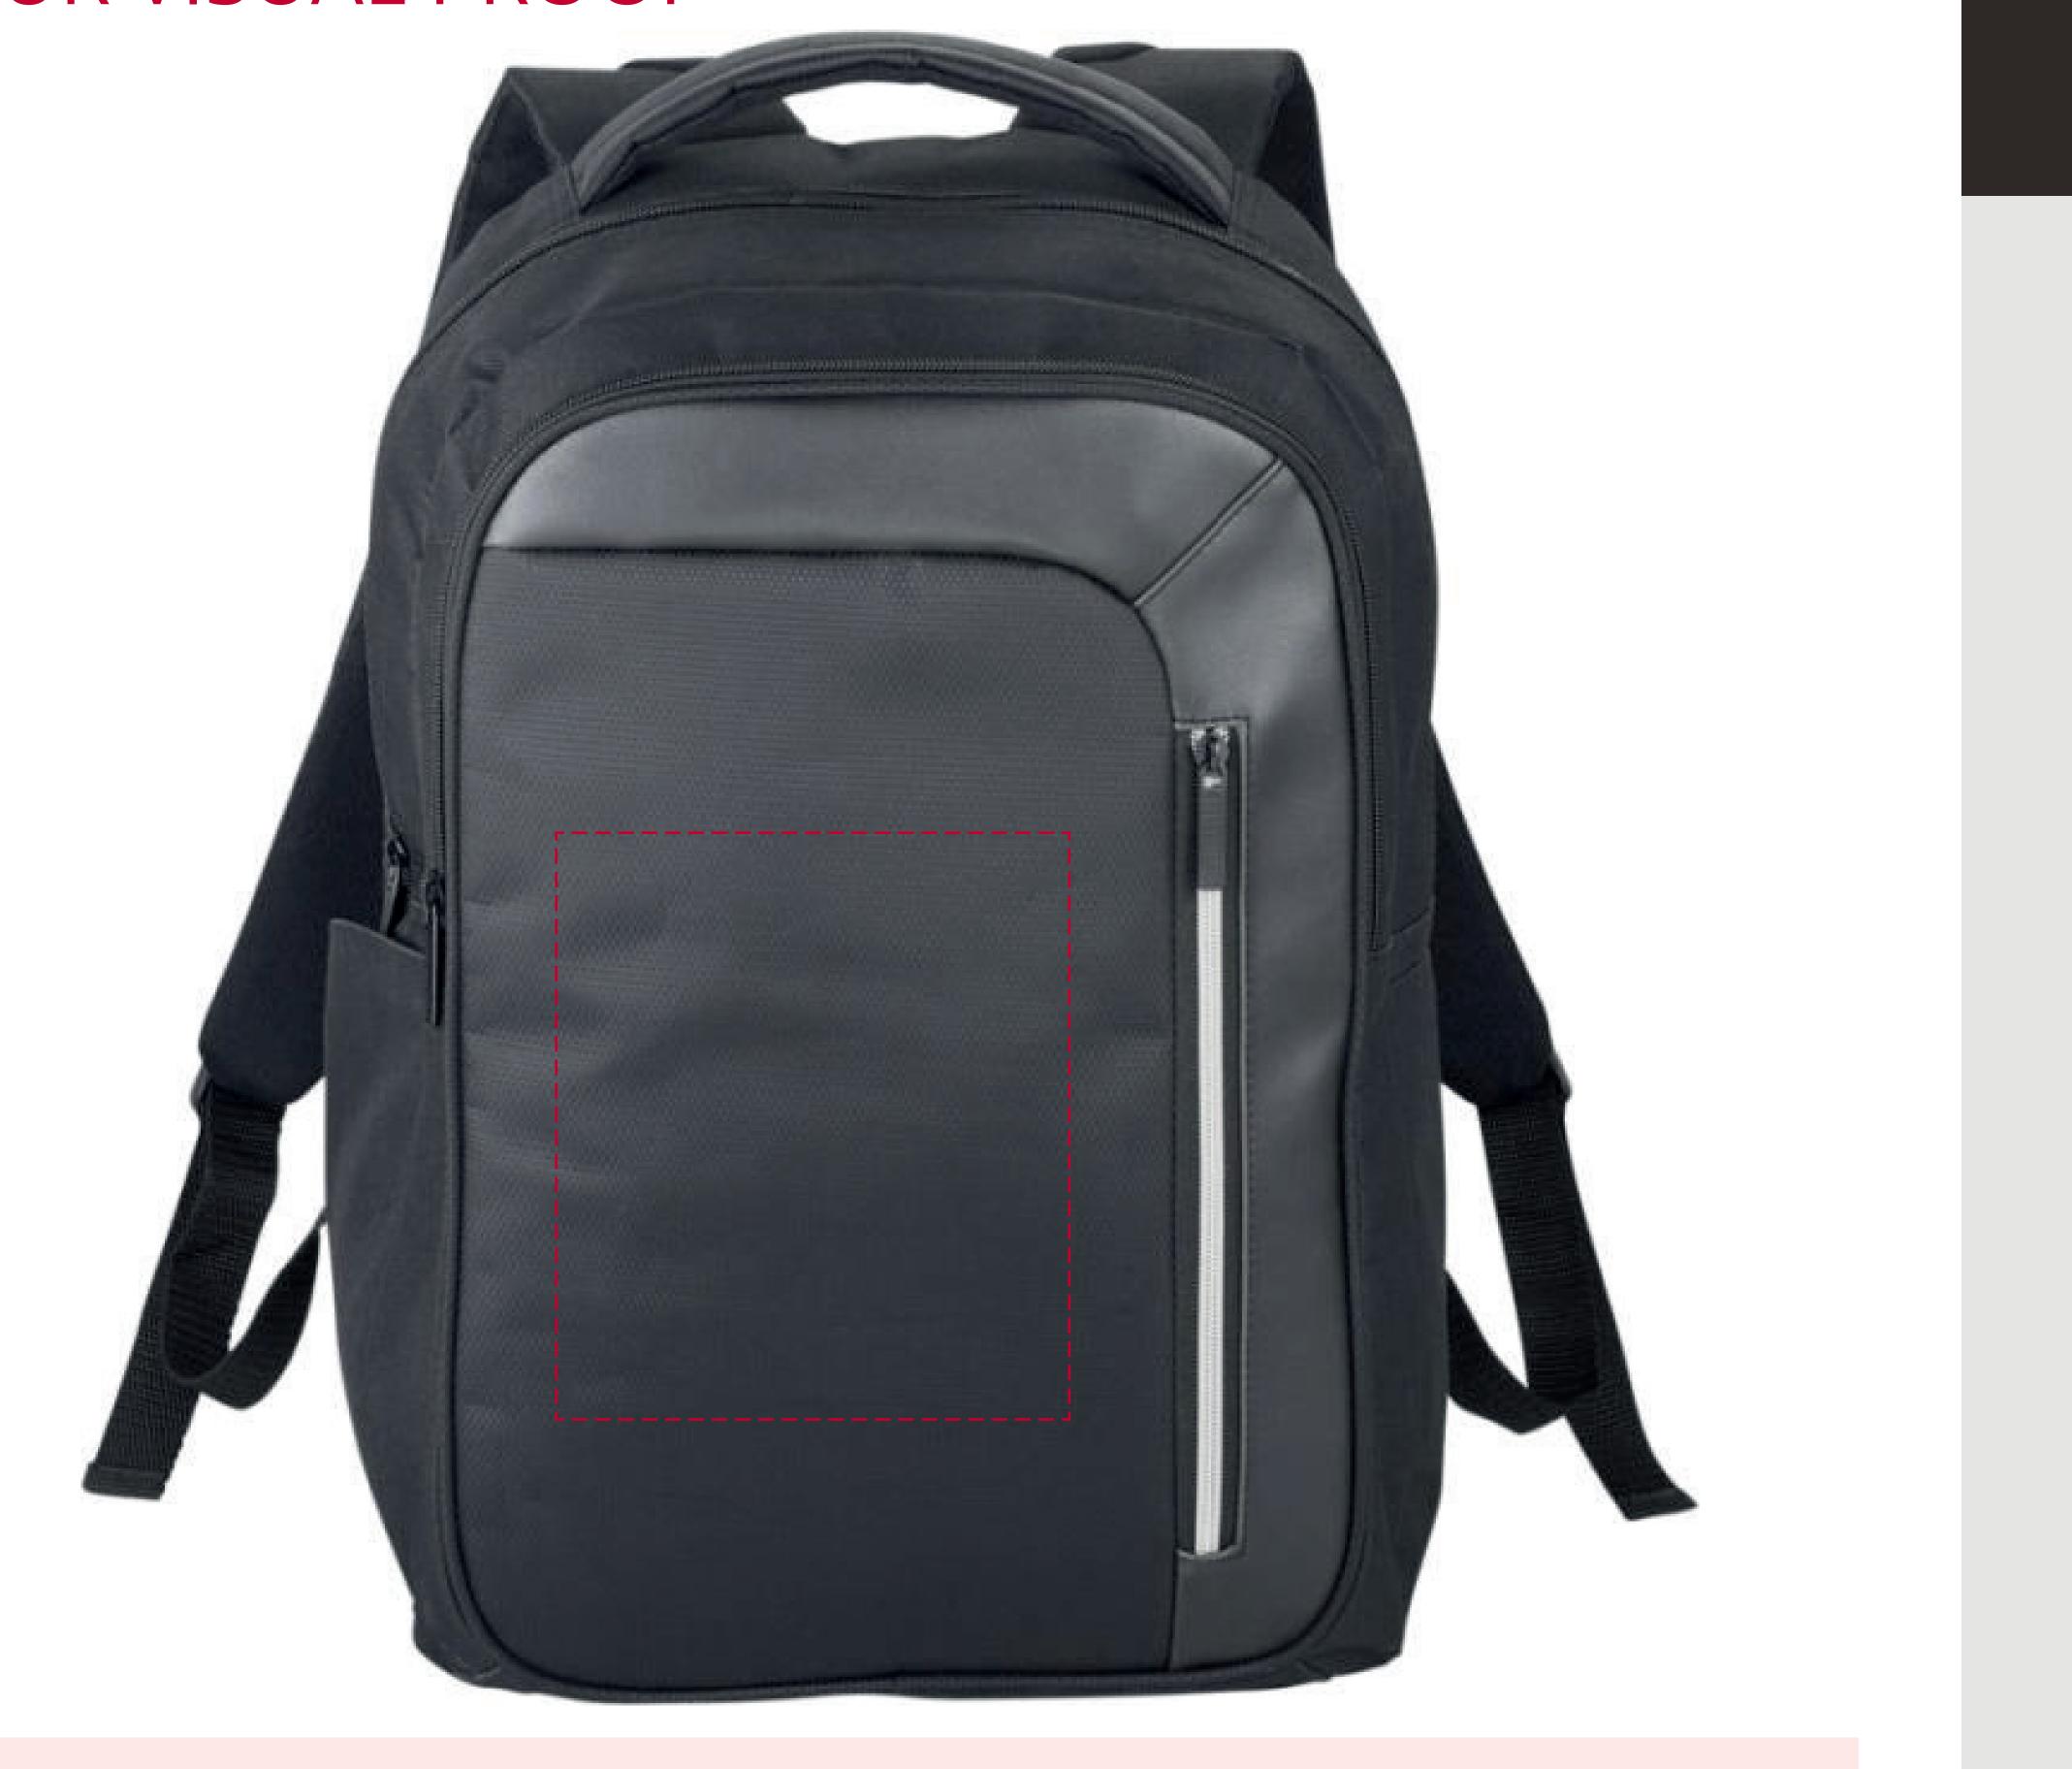

## YOUR VISUAL PROOF

**Scale** 100% **Print area** 140 x 160 mm **Logo size** xxx x xxx

Please email all approvals/amends to your order processor.

Order Reference Date created Created by

XXXXXX XX/XX/XXXX XX

Product Colour Branding 196663 Black Full Colour (Transfer)

## **Artwork Advisories**

- **Full colour printed colours may differ** when printed to the final product.
- When transfer printed an outline edge (keyline) may be visible.

It is the customer's responsibility to ensure that the proof is correct in all areas. Please be sure to double-check spelling, grammar, layout and design before approving artwork. **Due to the variation in monitor colours and adjustments, PDF proofs may not provide an accurate colour representation of the final product & printed work.** Once artwork is approved, your order will be processed based on the above unless any amendments are made. All orders are subject to our terms and conditions.