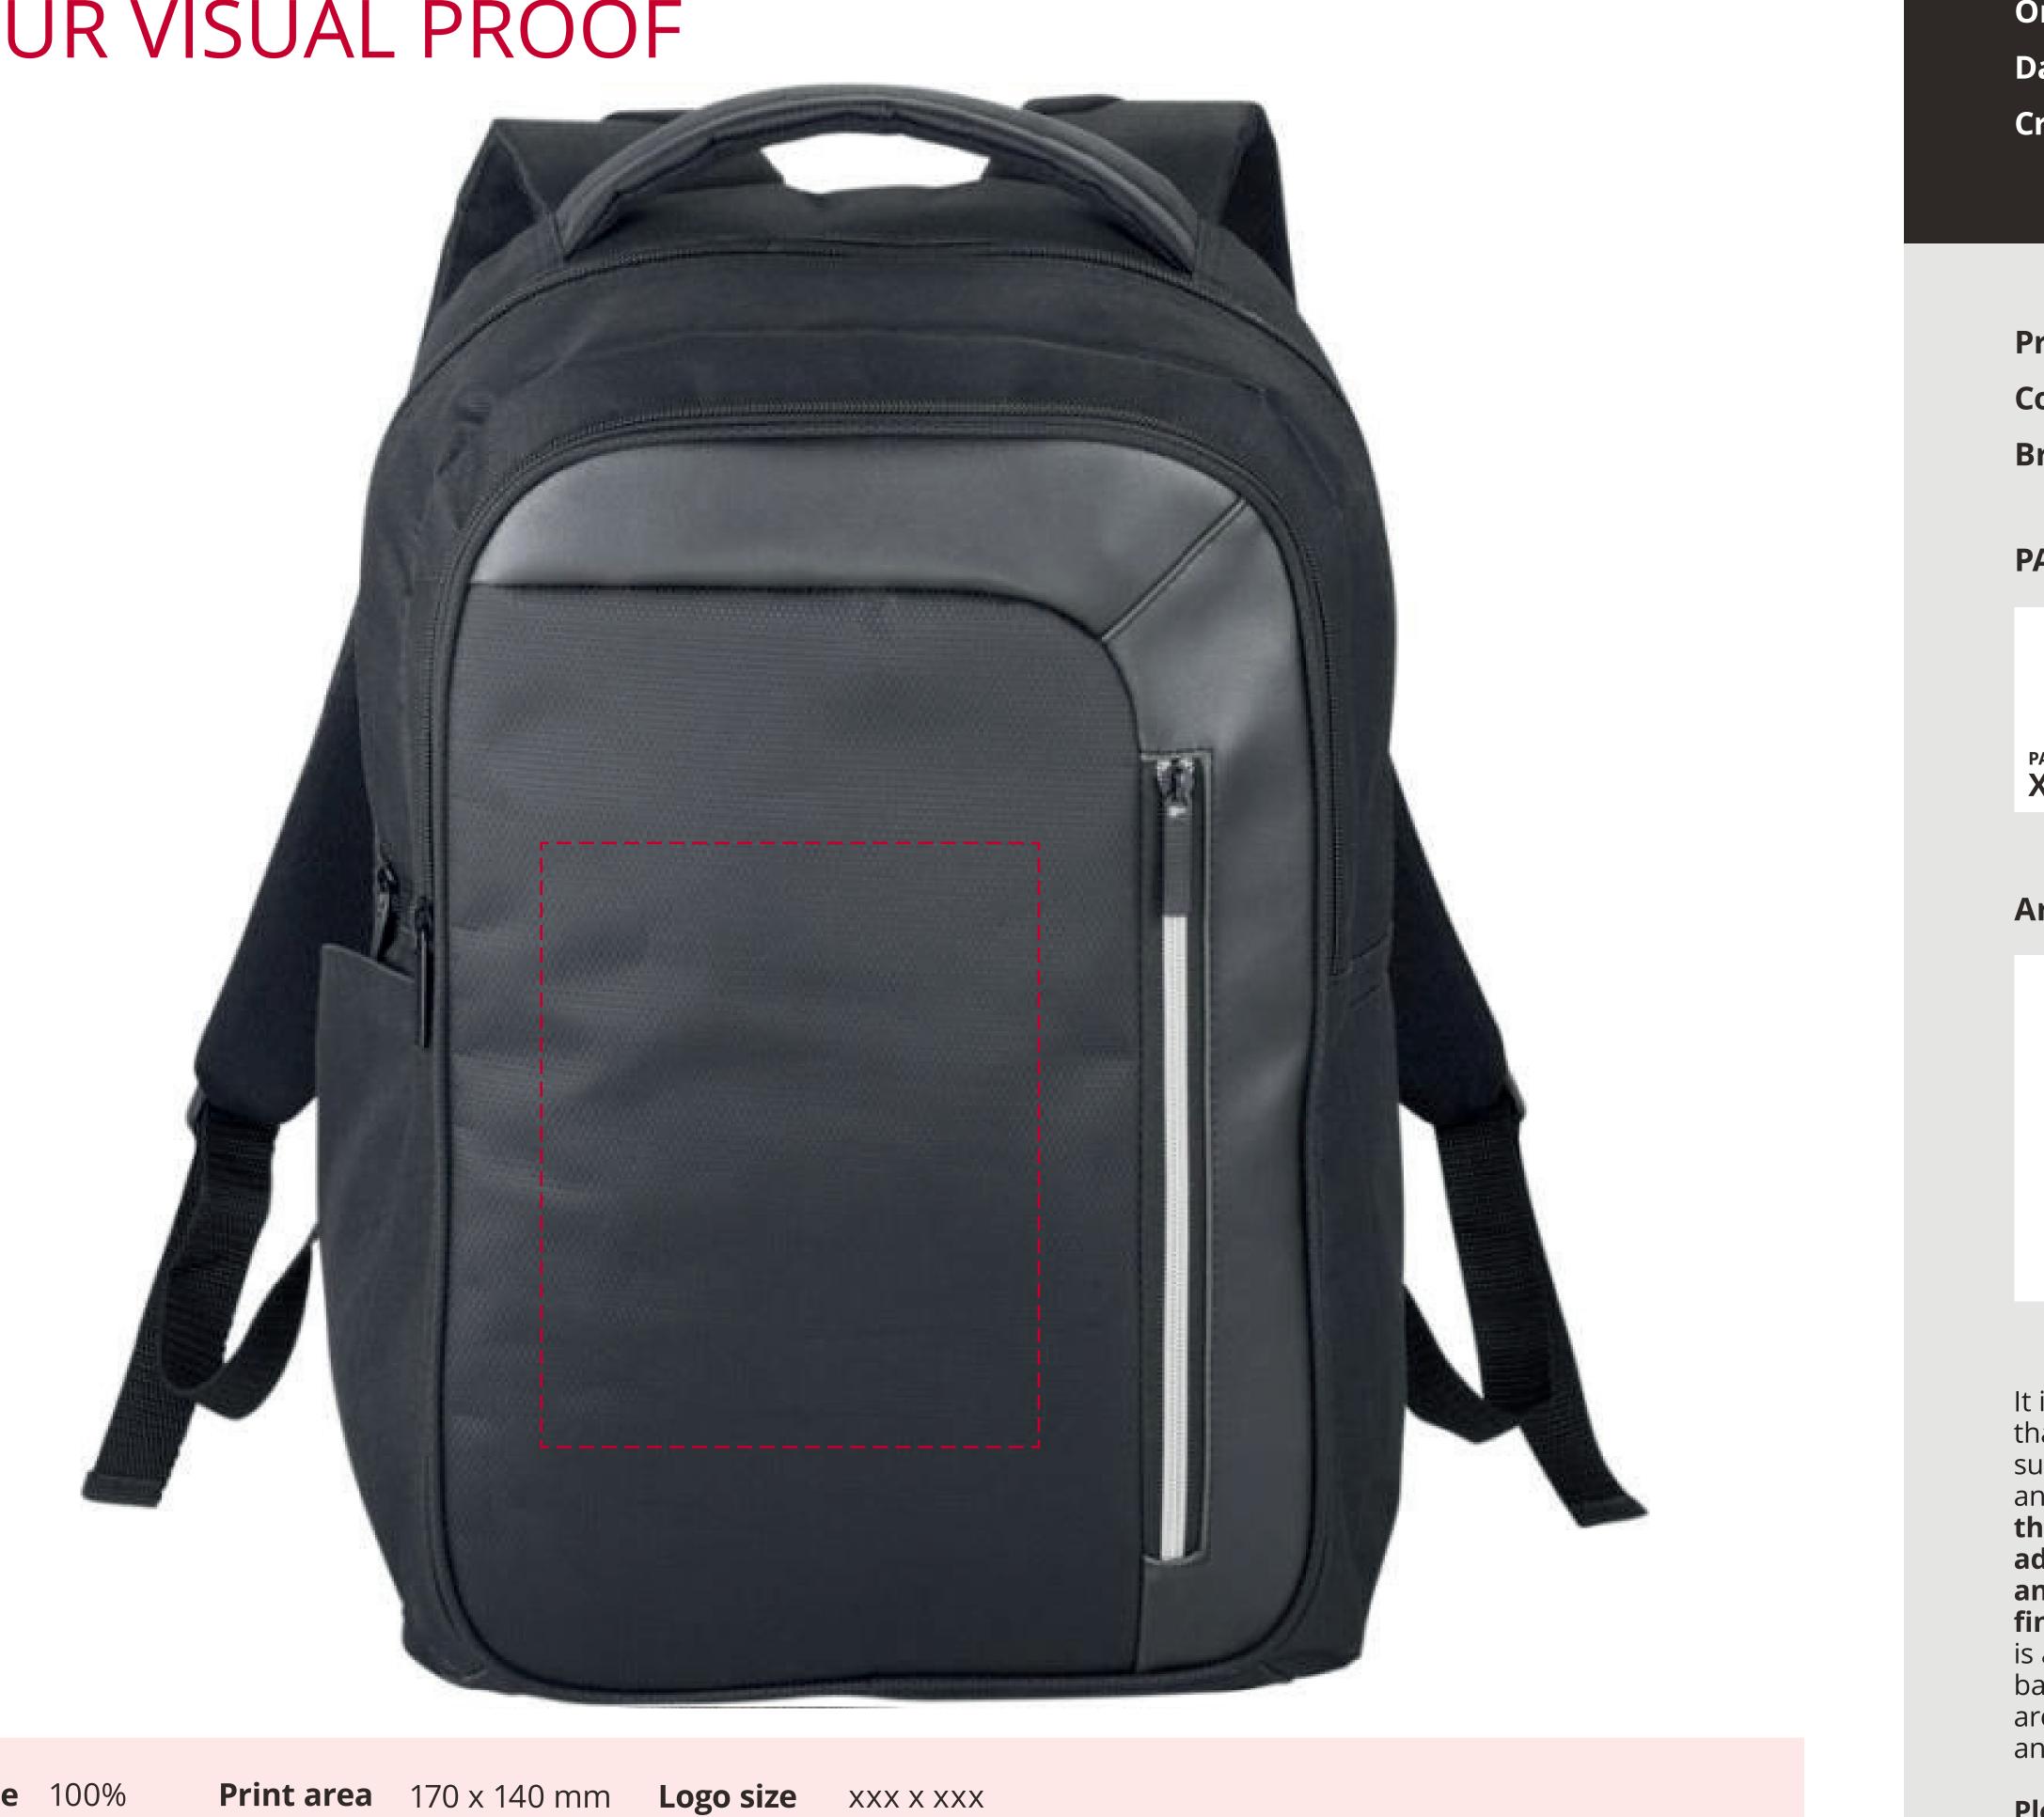

## YOUR VISUAL PROOF

**Scale** 100%

Order Reference Date created Created by

XXXXXX xx/xx/xxxx XX

Product Colour Branding

196663 Black Spot Colour (1 col. max)