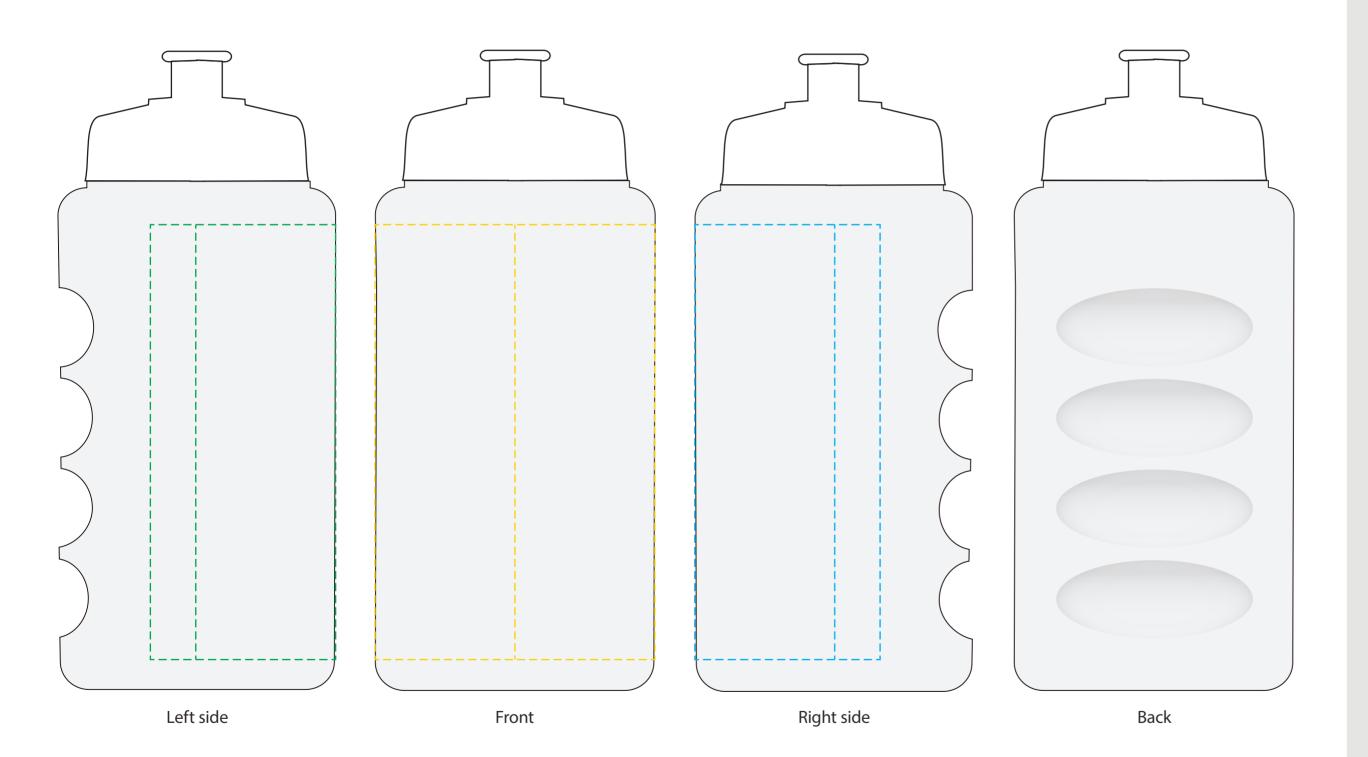

## YOUR VISUAL PROOF (1 of 2)

For Visual Purposes Only. Please see page 2 for actual artwork size.

Order Reference xxxxxx

Date created xx/xx/xx

XX

Created by

Product 196658

Bottle Colour Translucent

Push Lid Colour White

Branding Full Colour

## **Artwork Advisories**

This template is not to scale and is to be used as a guide for print size & positioning only.

Full colour printed colours may differ when printed to the final product.

We advise against printing large sections of light colours with full colour print.