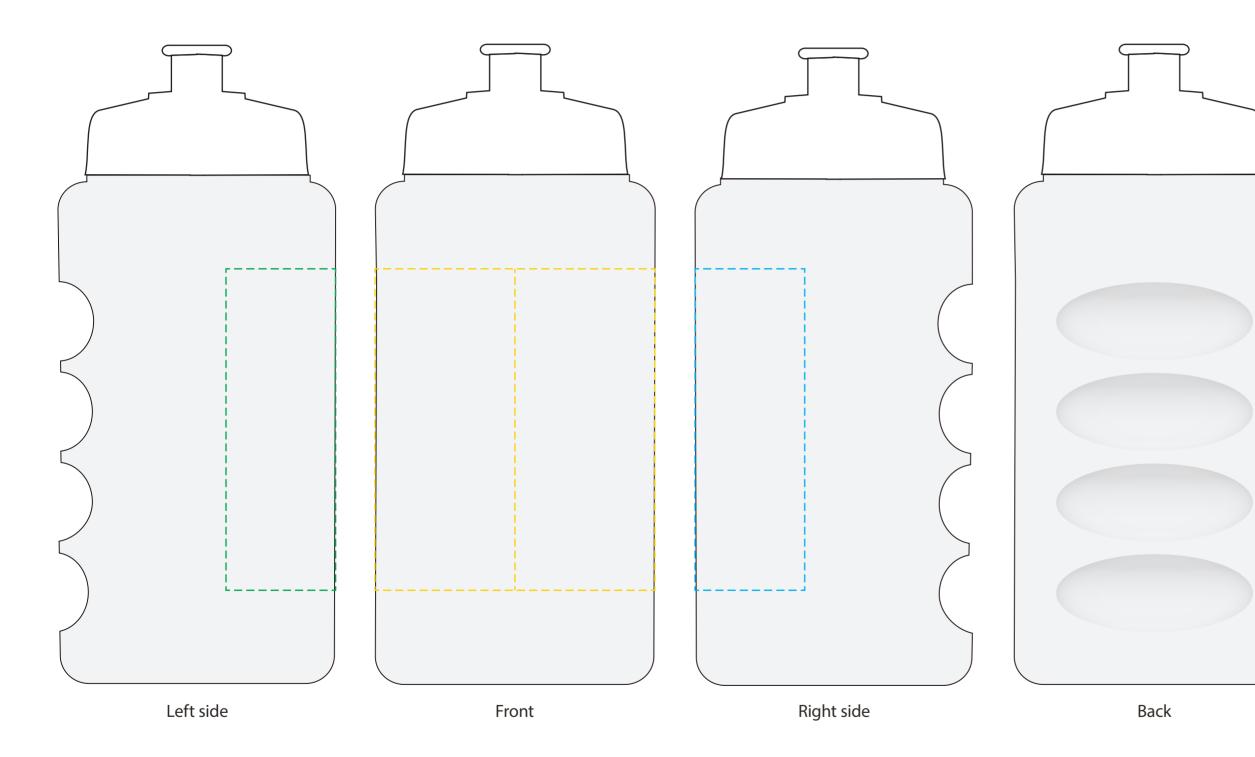

## YOUR VISUAL PROOF (1 of 2)

| Order Reference | xxxxx    |
|-----------------|----------|
| Date created    | xx/xx/xx |
| Created by      | xx       |

| Product         | 196658      |
|-----------------|-------------|
| Bottle Colour   | Translucent |
| Push Lid Colour | White       |
| Branding        | Spot Colour |

## Artwork Advisories

This template is not to scale and is to be used as a guide for print size & positioning only.

Artwork can misalign during the printing process.

Seam line may be visible in final product. Printed sample recommended before going to production.

## YOUR VISUAL PROOF (2 of 2)

Visual scale 100%.

Order Reference Date created Created by

xxxxxx xx/xx/xx xx

Print area Logo size Branding 100 x 85 mm xx x xx mm Spot Colour