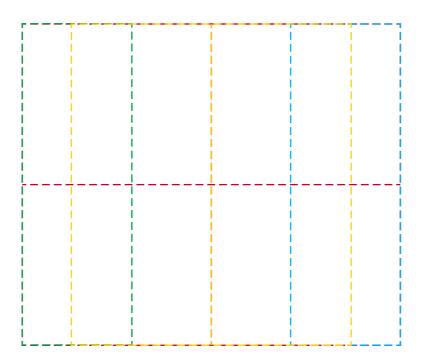

## YOUR VISUAL PROOF (2 of 2)

Visual scale 100%.

Order Reference Date created Created by

xxxxxx xx/xx/xx xx

Print area Logo size Branding 100 x 85 mm xx x xx mm Spot Colour