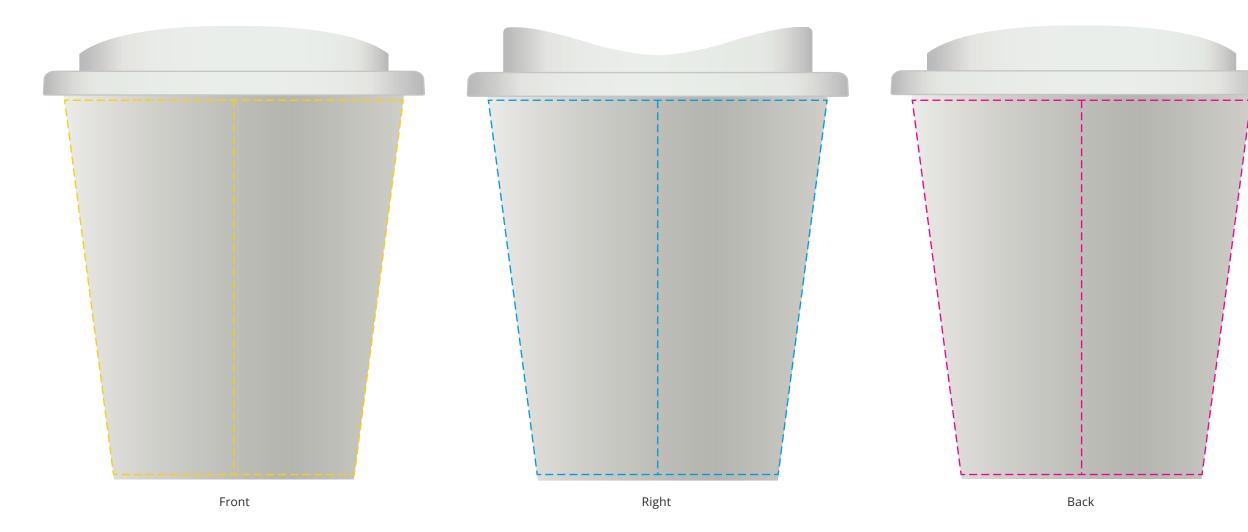

## YOUR VISUAL PROOF (2 of 2)

Order ReferencexxxxxDate createdxx/xx/xxCreated byxx

| Print area | 268 x 99mm approx. |
|------------|--------------------|
| Logo size  | xx x xx mm         |
| Branding   | Full Colour        |

|  | <br> <br> |        | <br> |        | <br>       |  |
|--|-----------|--------|------|--------|------------|--|
|  |           |        |      |        |            |  |
|  |           |        |      |        |            |  |
|  |           |        |      |        |            |  |
|  |           |        |      | 1      | -<br> <br> |  |
|  |           |        |      |        |            |  |
|  |           |        |      | <br>   | <br> <br>  |  |
|  |           |        |      |        |            |  |
|  |           |        |      |        | 1          |  |
|  |           |        |      |        |            |  |
|  |           |        |      |        |            |  |
|  |           | l<br>I |      | l<br>I |            |  |
|  |           |        |      |        | <br>       |  |
|  |           |        |      |        | 1          |  |

---- Print area

---- Left face

---- Front face

---- Right face

---- Back face

Visual scale 100%.