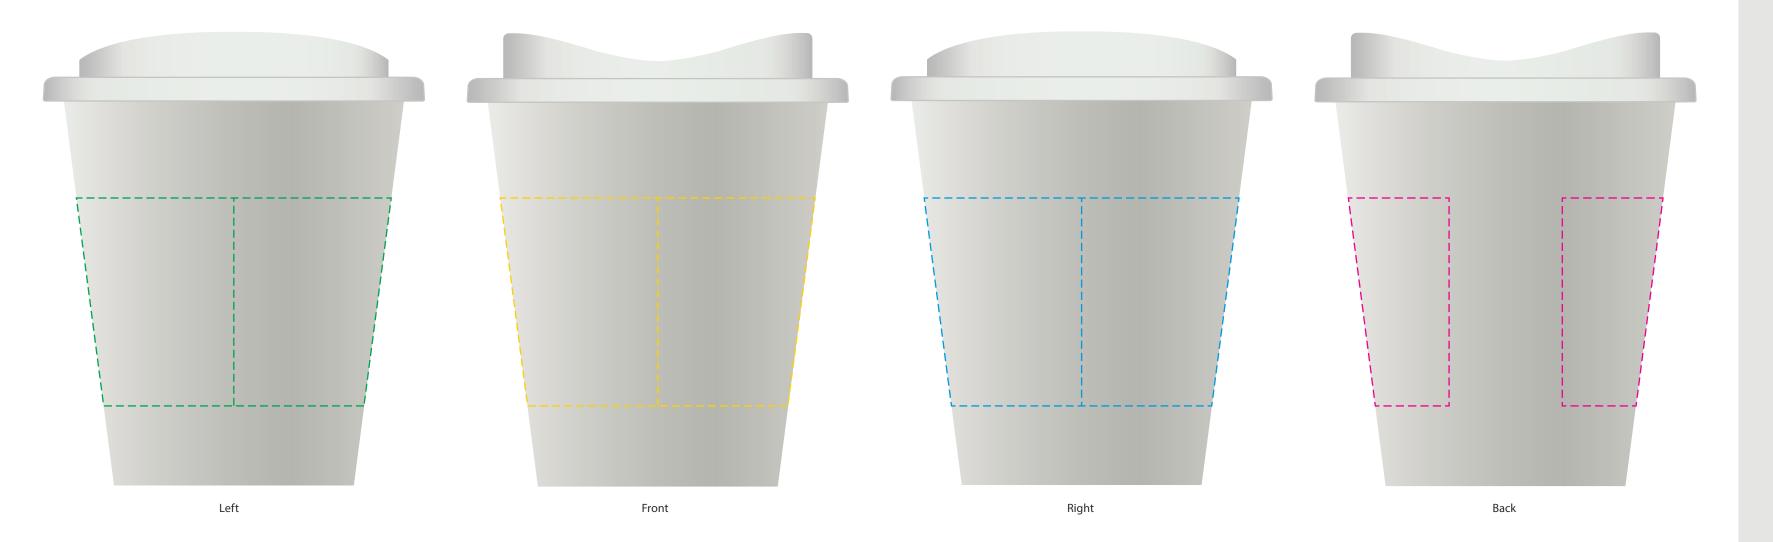

## YOUR VISUAL PROOF (1 of 2)

Order Reference
Date created

Created by

xxxxxx xx/xx/xx

xx/xx/x xx

Product 196692
Cup Colour White
Lid Colour White

**Branding** Spot Colour

## **Artwork Advisories**

This template is not to scale and is to be used as a **guide for print size & positioning only.** 

Gap size shown is only approximate and may change when printed due to artwork printing method.

With direct print there could be movement of up to 2mm in any direction.

It is the customer's responsibility to ensure that the proof is correct in all areas. Please be sure to double-check spelling, grammar, layout and design before approving artwork. Due to the variation in monitor colours and adjustments, PDF proofs may not provide an accurate colour representation of the final product & printed work. Once artwork is approved, your order will be processed based on the above unless any amendments are made. All orders are subject to our terms and conditions.