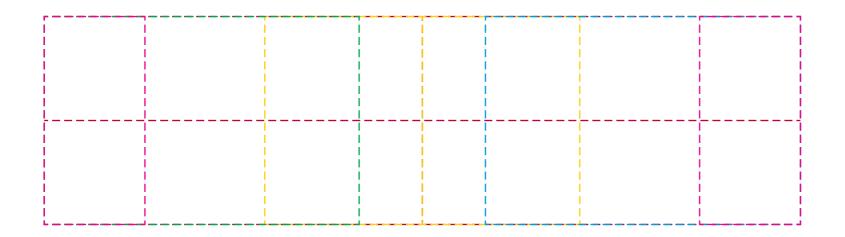

## YOUR VISUAL PROOF (2 of 2)

Visual scale 100%.

Order Reference Date created

xxxxxx xx/xx/xx

Created by

Print area

Logo size

Branding

200 x 55mm xx x xx mm Spot Colour