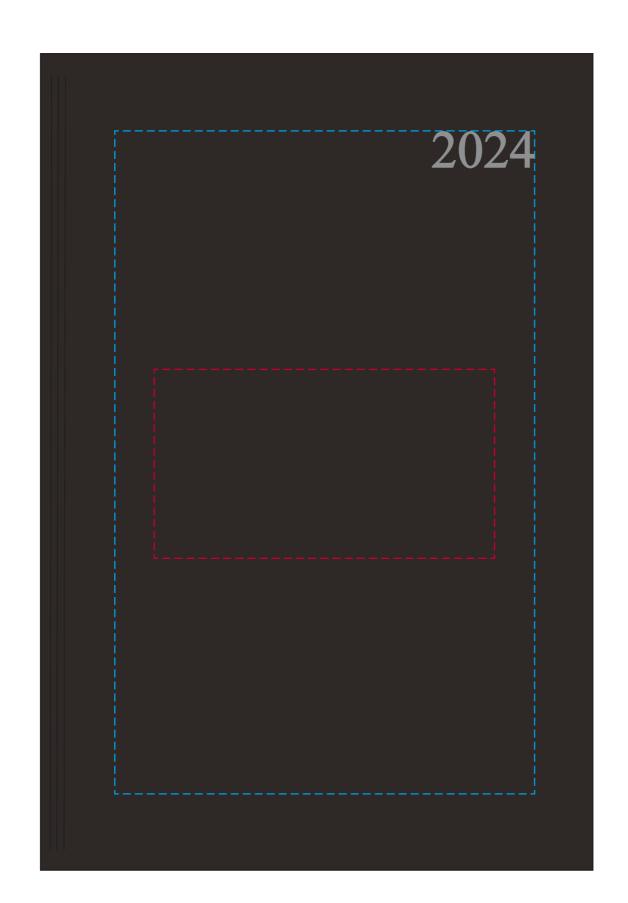

## YOUR VISUAL PROOF

- Print Area can go anwhere within this boundary
- --- Print Area

Scale 100%

Print area 90 x 50 mm Logo size xx x xx mm

Order Reference xxxxxx

Date created xx/xx/xx

Created by xx

Product 196764 Colour Black

Branding Embossed/ Foil Blocked

## **Artwork Advisories**

The date on the cover can be embossed or foil-blocked in gold or silver.

It is the customer's responsibility to ensure that the proof is correct in all areas. Please be sure to double-check spelling, grammar, layout and design before approving artwork. Due to the variation in monitor colours and adjustments, PDF proofs may not provide an accurate colour representation of the final product & printed work. Once artwork is approved, your order will be processed based on the above unless any amendments are made. All orders are subject to our terms and conditions.