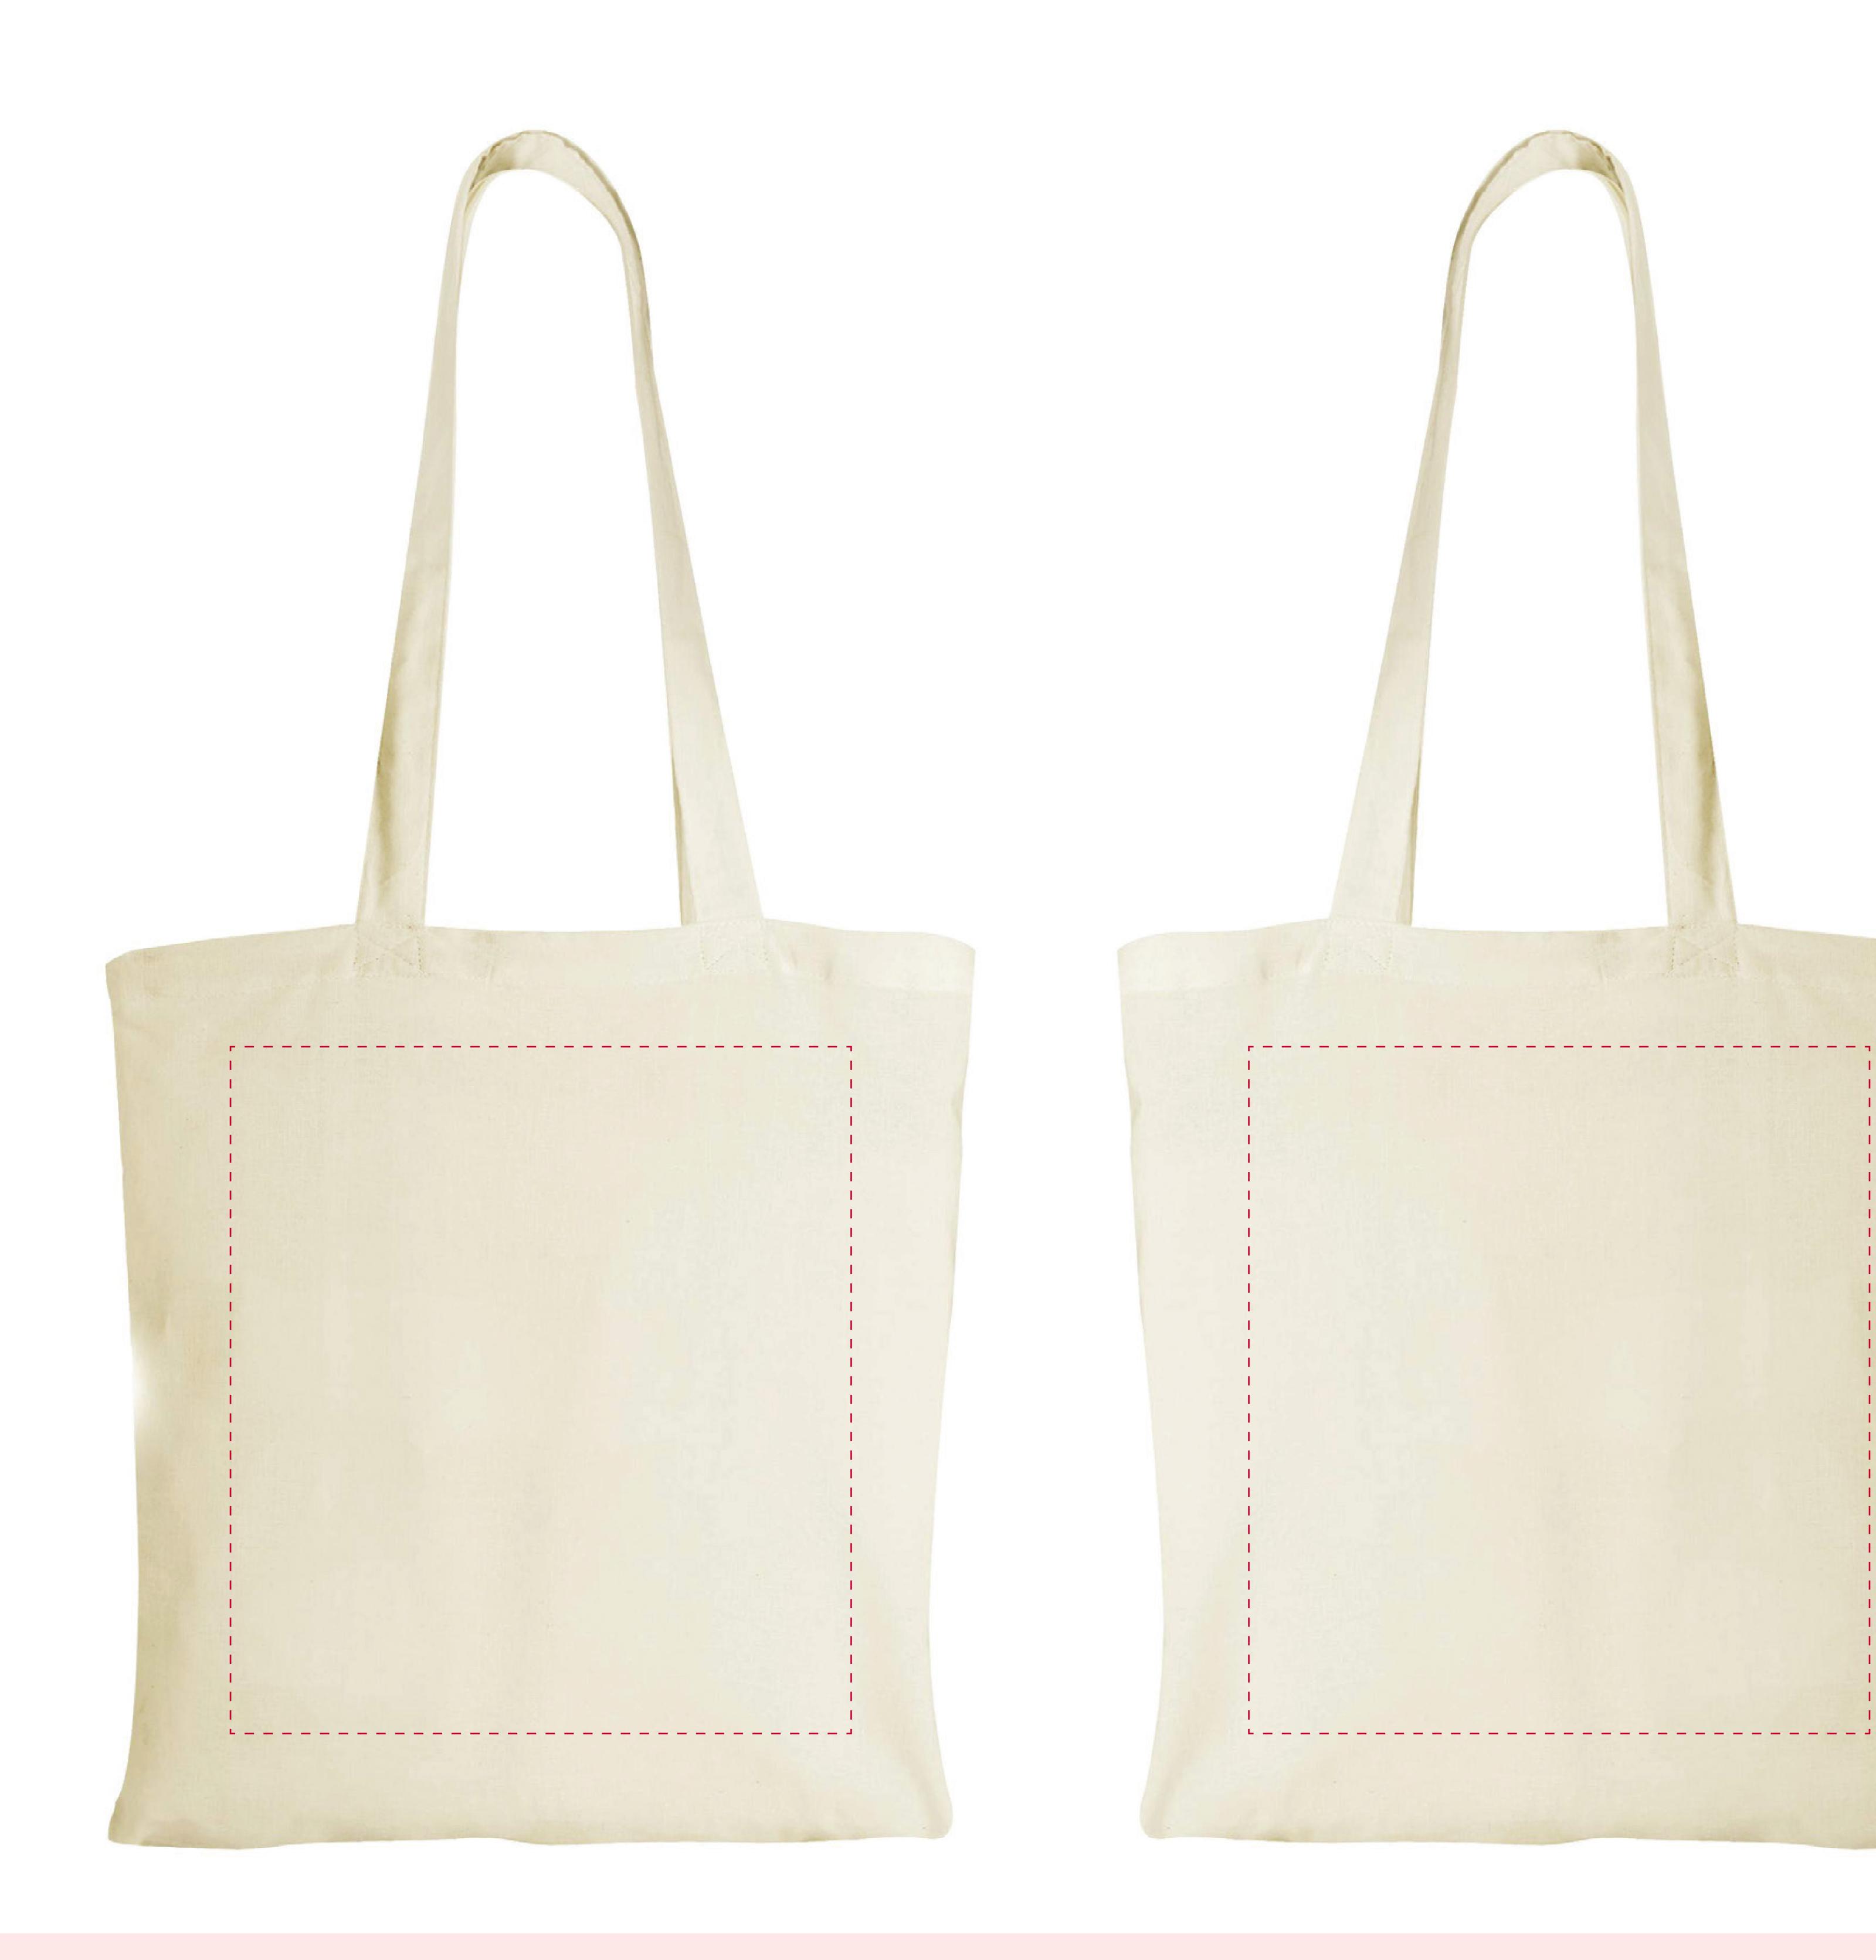

## YOUR VISUAL PROOF

Scale 100%

Print area 280 x 310 mm Logo size xx x xxmm Order Reference XXXXXX xx/xx/xx Date created Created by

Product 196803 Natural Colour

Spot Colour / Full Colour Branding

XX