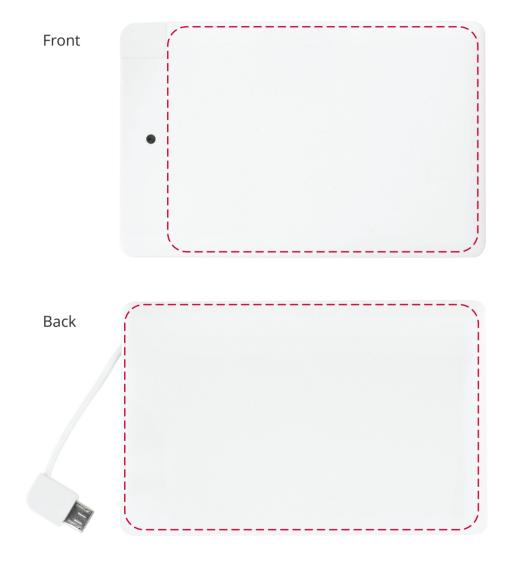

## YOUR VISUAL PROOF

Order Reference xxxxxx

Date created xx/xx/xx

Created by xx

Product 196992 Colour White

Branding Full colour