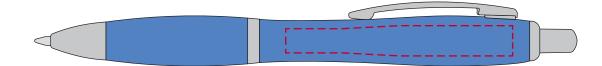

## YOUR VISUAL PROOF

Order ReferencexxxxxxDate createdxx/xx/xxCreated byxx

| Product  | 196999      |
|----------|-------------|
| Colour   | Pastel Blue |
| Branding | Spot colour |