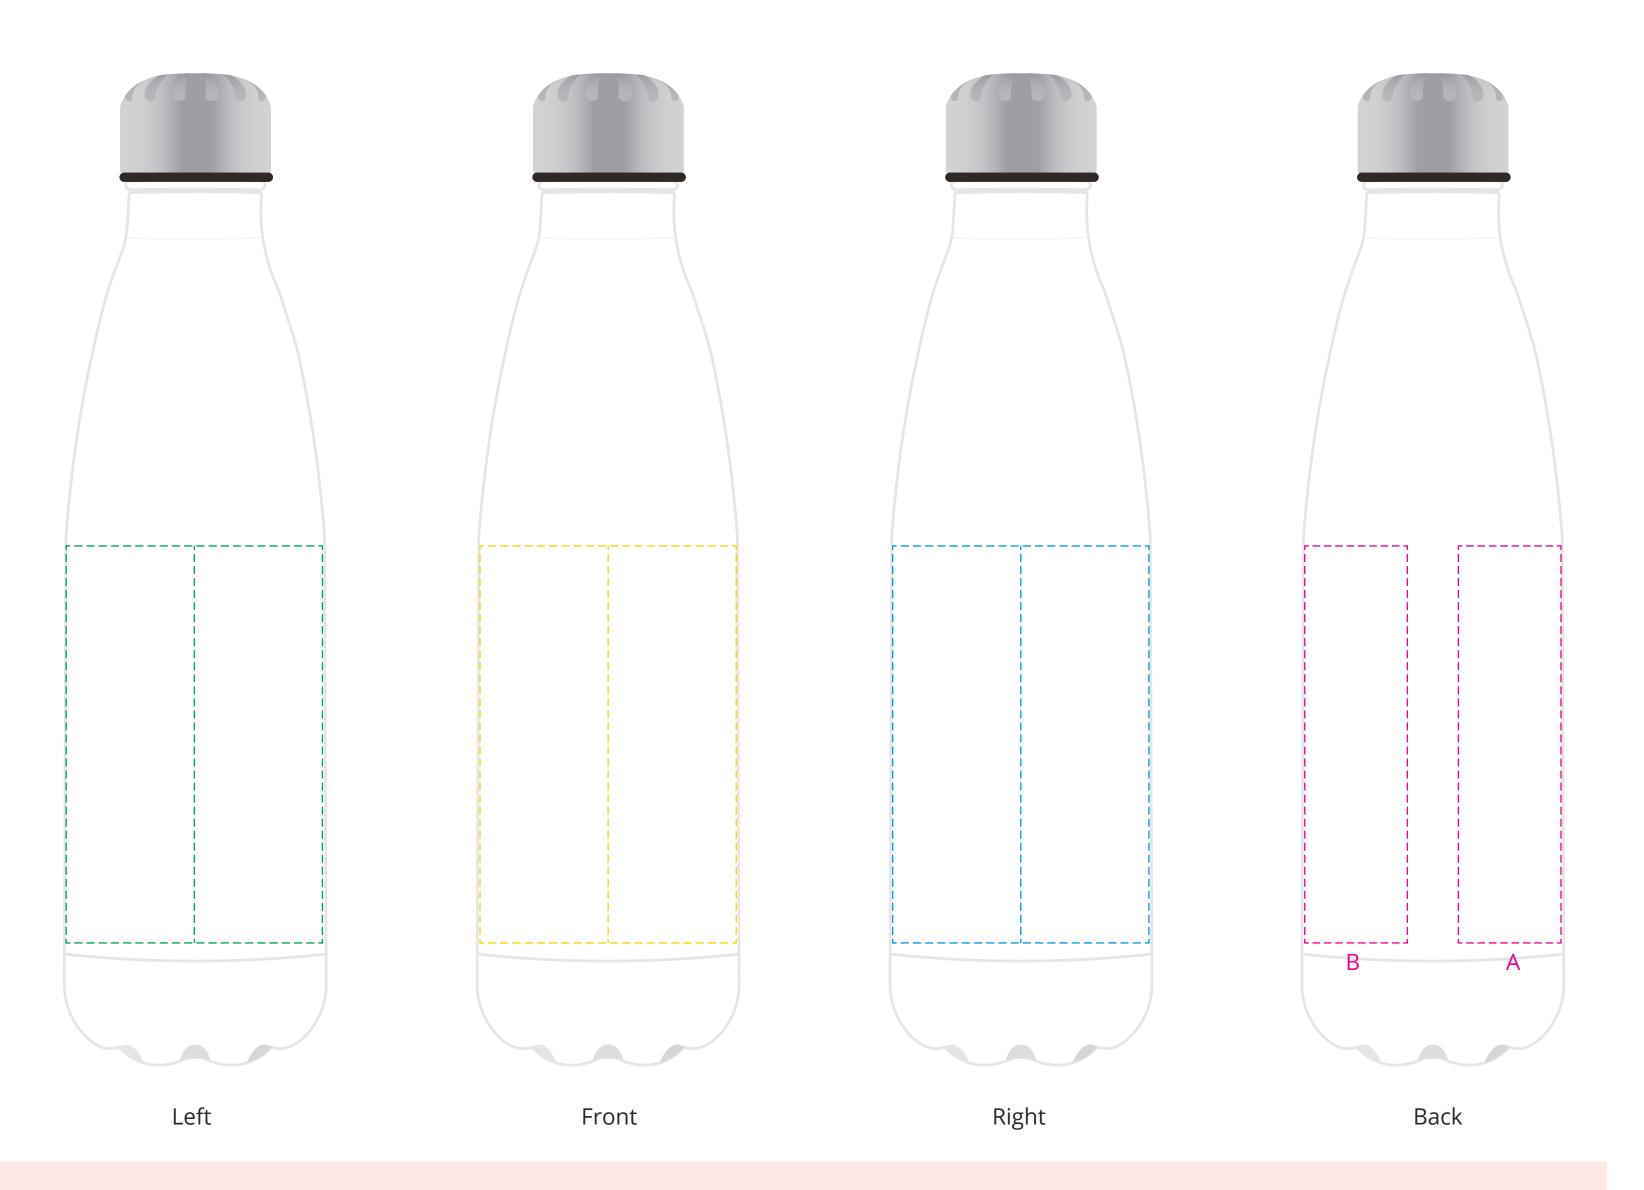

## YOUR VISUAL PROOF(1 of 2)

For Visual Purposes Only. Please see page 2 for actual artwork size.

Order Reference

XXXXXX

Date created

xx/xx/xx

Created by

XX

Product 196996

Colour Matt White

Branding Full Colour