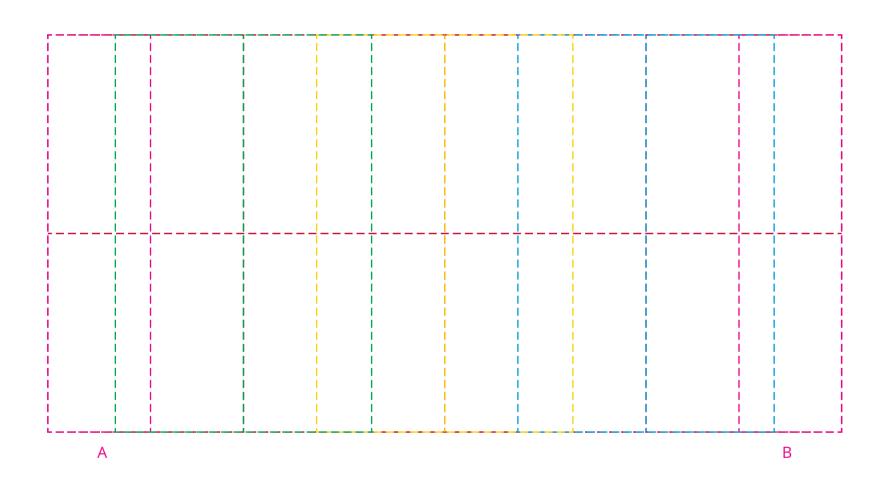

## YOUR VISUAL PROOF (2 of 2)

Visual scale 100%.

Order Reference

Date created

xxxxxx xx/xx/xx xx

Print area

Created by

210 x 105 mm

Logo size

xx x xx mm

Branding

Full Colour