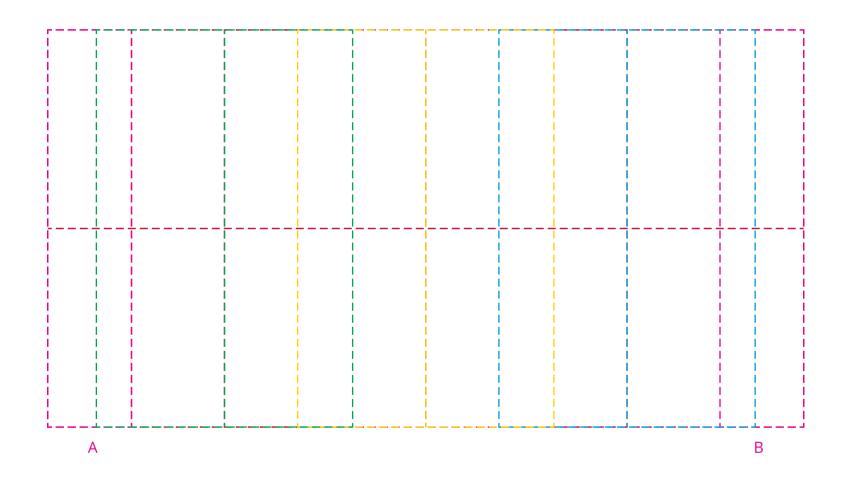

## YOUR VISUAL PROOF (2 of 2)

Visual scale 100%.

Order Reference

Date created

xxxxxx xx/xx/xx

XX

Print area

Created by

200 x 105 mm

Logo size

xx x xx mm

Branding

Spot Colour