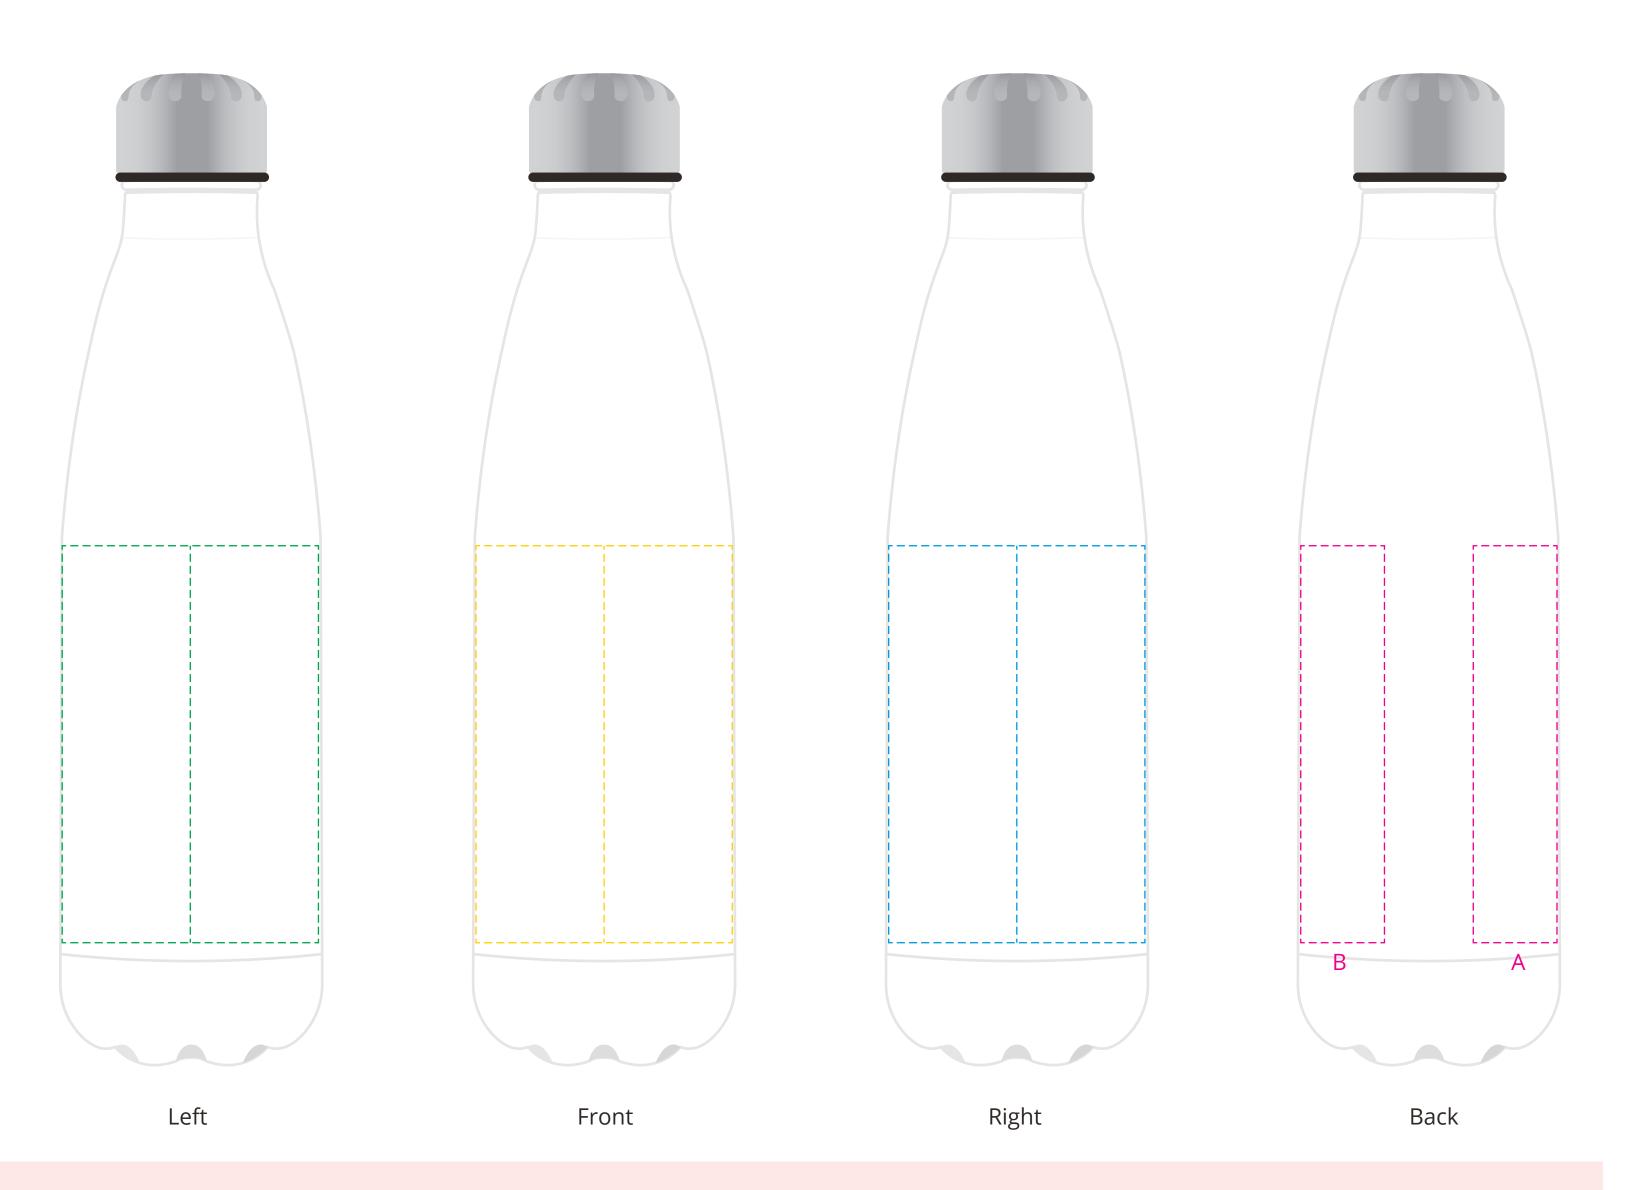

## YOUR VISUAL PROOF (1 of 2)

For Visual Purposes Only. Please see page 2 for actual artwork size.

Order Reference xxxxxxx

Date created xx/xx/x

Created by

xx/xx/xx xx

Product 196996

Colour Matt White

Branding Spot Colour

## **Artwork Advisories**

This template is not to scale and is to be used as a guide for print size & positioning only.

It is the customer's responsibility to ensure that the proof is correct in all areas. Please be sure to double-check spelling, grammar, layout and design before approving artwork. Due to the variation in monitor colours and adjustments, PDF proofs may not provide an accurate colour representation of the final product & printed work. Once artwork is approved, your order will be processed based on the above unless any amendments are made. All orders are subject to our terms and conditions.