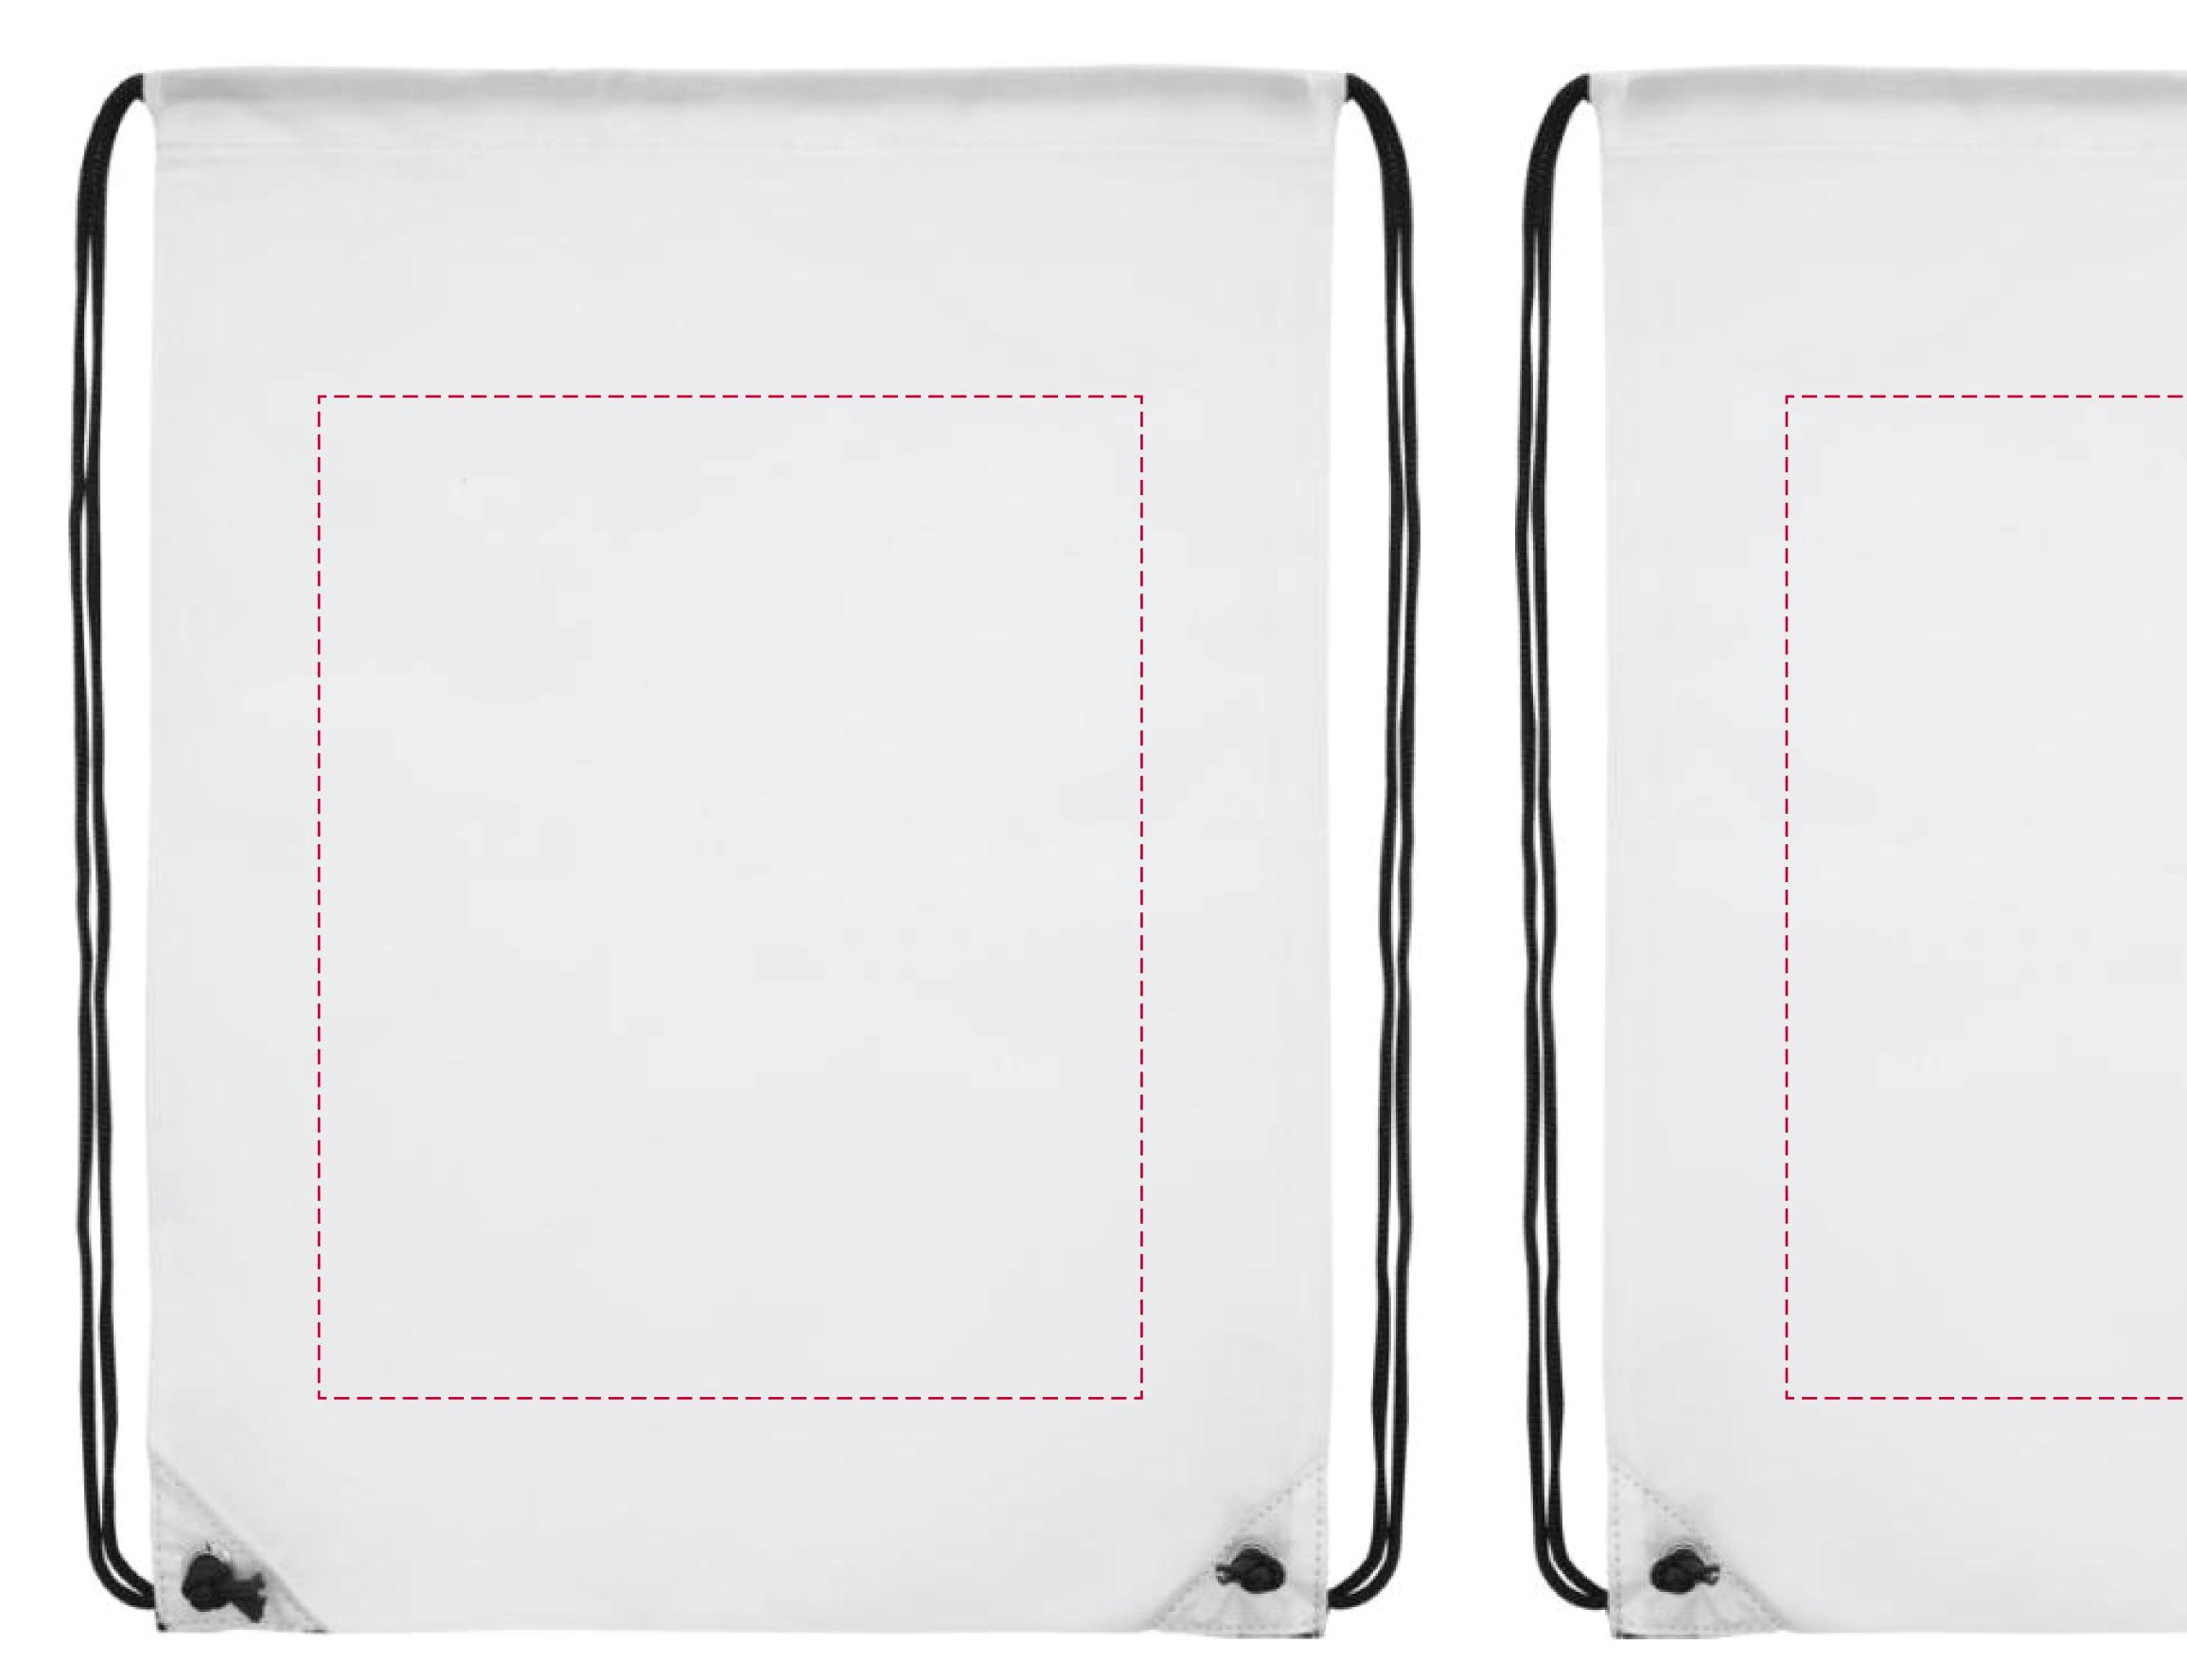

## YOUR VISUAL PROOF

Scale 100%

Print area

Front

230 x 280 mm Logo size xx x xx mm

Product 192385 Colour White

Branding Full Colour (Transfer)