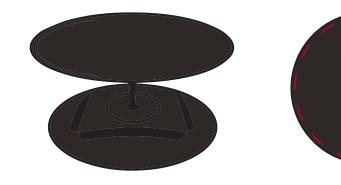

## YOUR VISUAL PROOF (1 of 2)

Order Reference xxxxxx Date created xx/xx/xx Created by xx

| Product  | 197028                  |
|----------|-------------------------|
| Colour   | Black                   |
| Branding | Spot colour/Full colour |