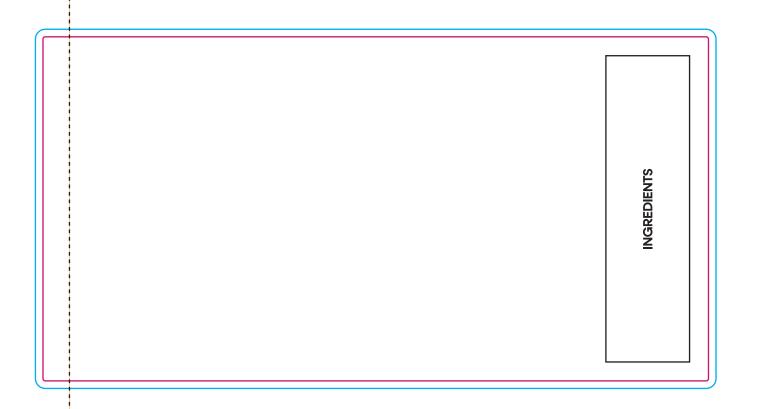

## YOUR VISUAL PROOF (2 of 2)

Order ReferencexxxxxDate createdxx/xx/xxCreated byxx

| Print area | 176 x 91mm  |
|------------|-------------|
| Logo size  | xx x xxmm   |
| Branding   | Full colour |