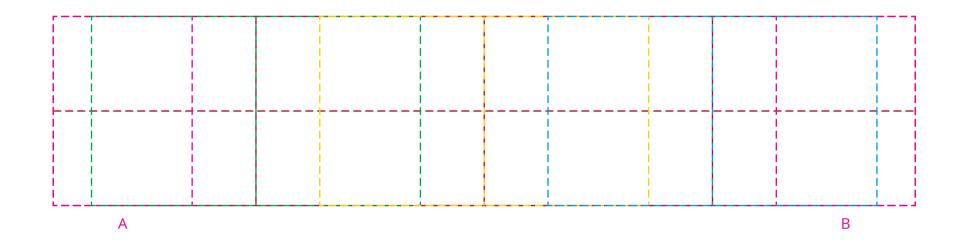

## YOUR VISUAL PROOF (2 of 2)

Visual scale 100%.

Order Reference
Date created
Created by

xxxxxx xx/xx/xx

XX

Print area Logo size 228 x 50 mm

Branding

xx x xx mm Spot Colour