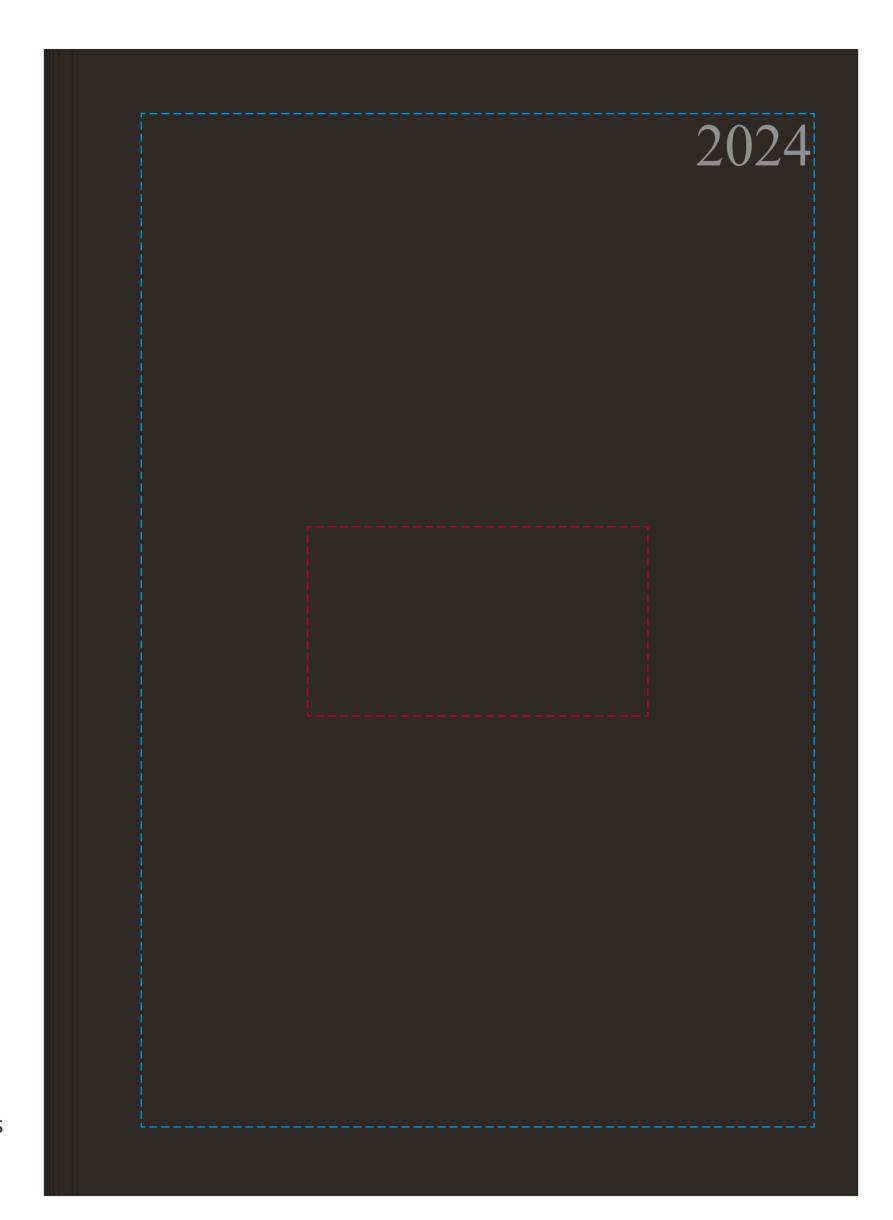

## YOUR VISUAL PROOF

--- Print area can go anywhere within this boundary

--- Print area

Scale 100%

Print area

90 x 50 mm

Logo size xx x xxmm

Order Reference xxxxxx

Date created xx/xx/xx

Created by xx

Product 193911 Colour Black

Branding Embossed / Foil Blocked