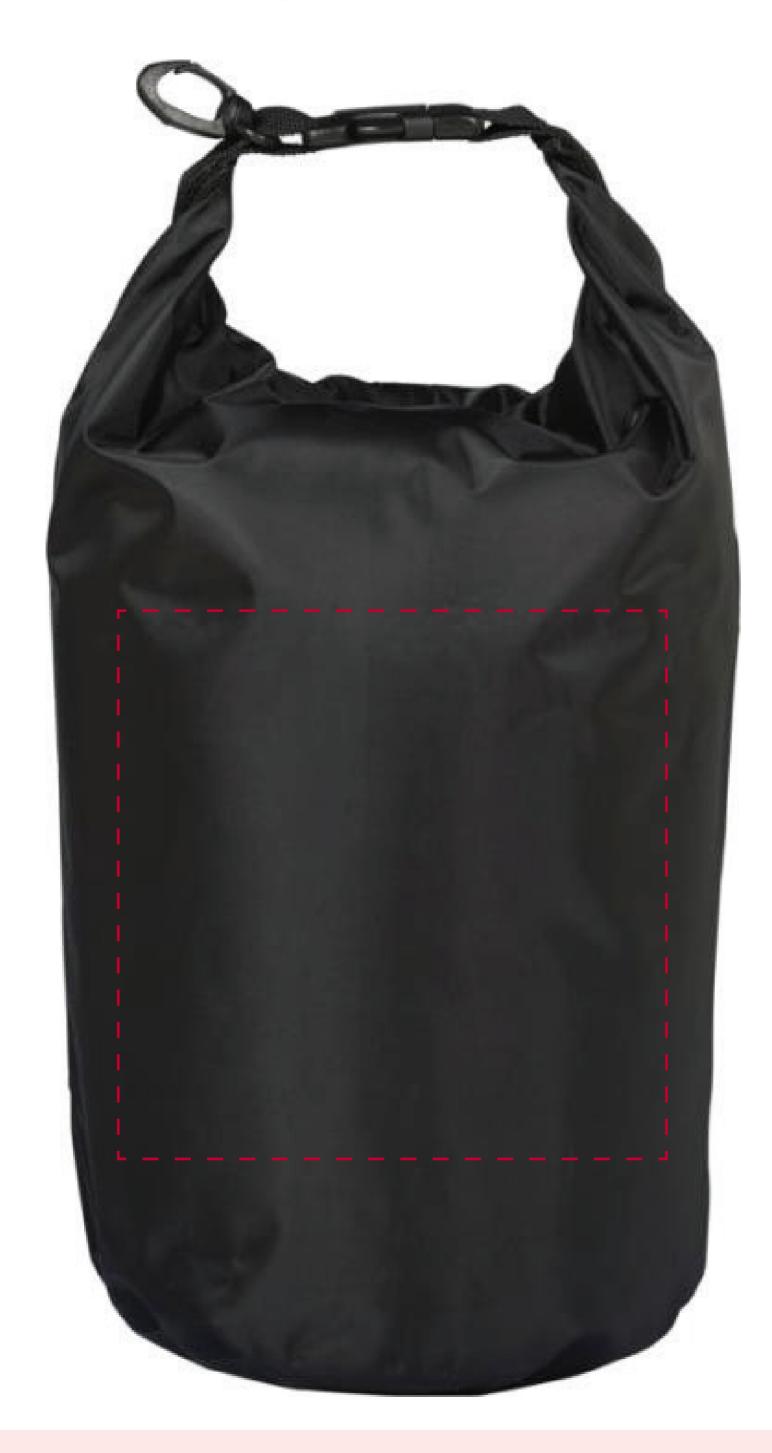

## YOUR VISUAL PROOF (1 of 2)

For Visual Purposes Only. Please see page 2 for artwork alone.

Order Reference xxxxxx

Date created xx/xx/xx

XX

Created by

Product 197130 Colour Black

Branding Spot colour /

Full Colour Transfer