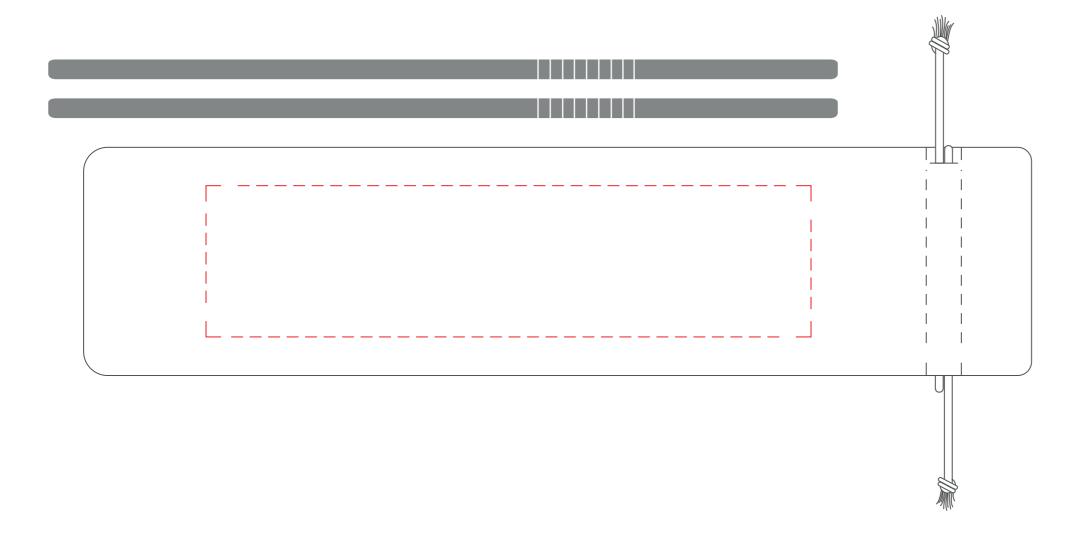

## YOUR VISUAL PROOF

Scale 100%

Print area 160 x 40 mm Logo size xx x xx mm

Order Reference xxxxxx

Date created xx/xx/xx

Created by xx

Product 197117

Colour Stainless Steel

Branding Engraved (straw)

Branding Spot colour (bag)