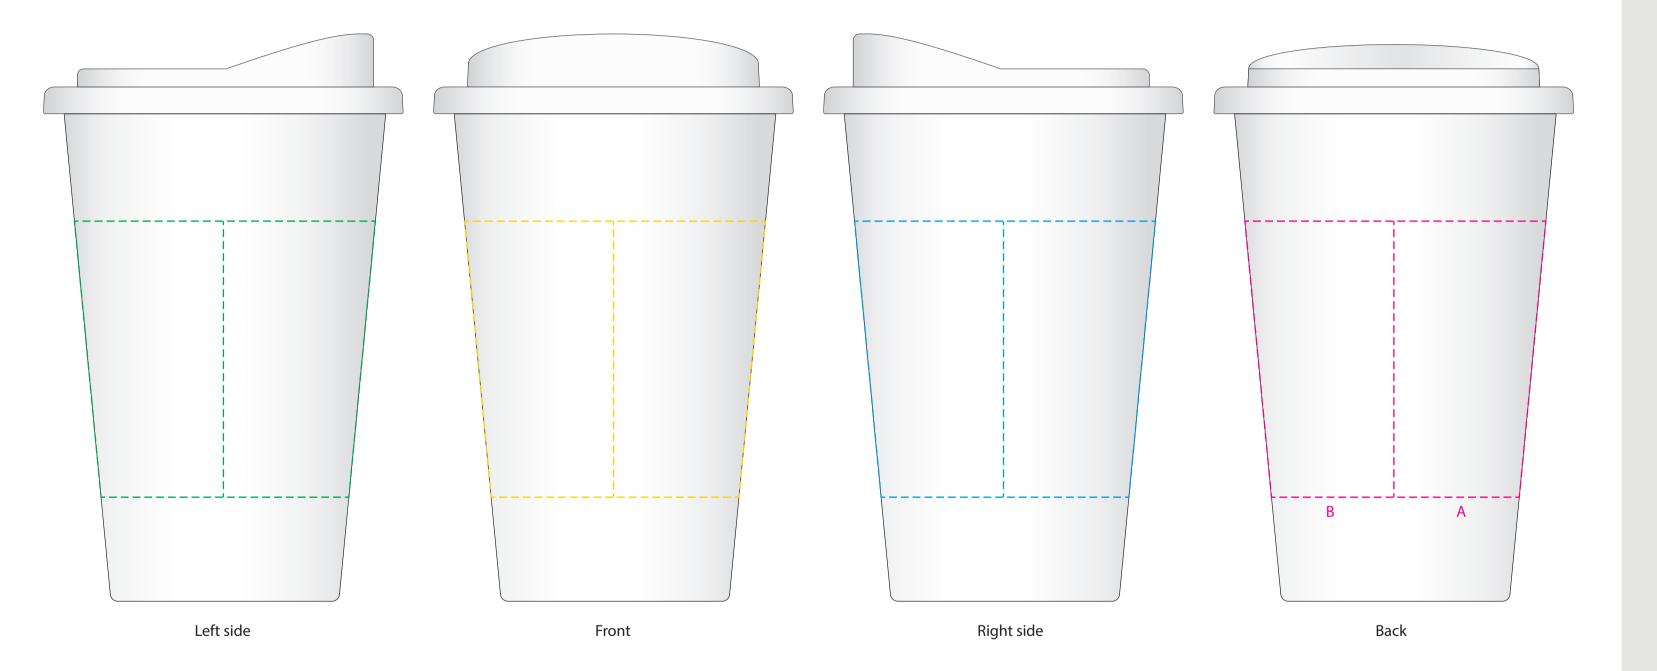

## YOUR VISUAL PROOF (1 of 2)

PANTONE®

XXXc

PANTONE® Colours

Order Reference

Date created

Created by

Product

Mug Colour

Lid Colour

Branding

PANTONE®

XXXc

PANTONE® XXXc

XXXXXX

XX

xx/xx/xx

197133

White

White

Spot Colour

PANTONE® XXXc

Artwork Advisories

This template is not to scale and is to be used as a guide for print size & positioning only.

It is the customer's responsibility to ensure that the proof is correct in all areas. Please be sure to double-check spelling, grammar, layout and design before approving artwork. Due to the variation in monitor colours and adjustments, PDF proofs may not provide an accurate colour representation of the final product & printed work. Once artwork is approved, your order will be processed based on the above unless any amendments are made. All orders are subject to our terms and conditions.