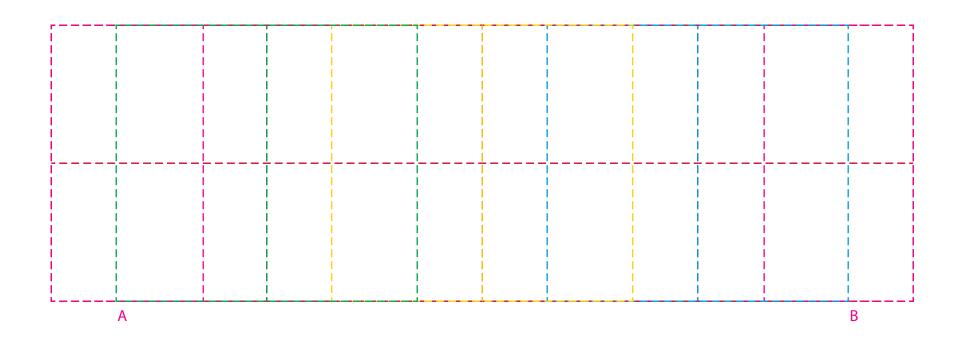

## YOUR VISUAL PROOF (2 of 2)

Visual scale 100%.

Order Reference

Date created

xxxxxx xx/xx/xx

XX

Print area

Created by

228 x 73 mm

Logo size

xx x xx mm

Branding

Spot Colour