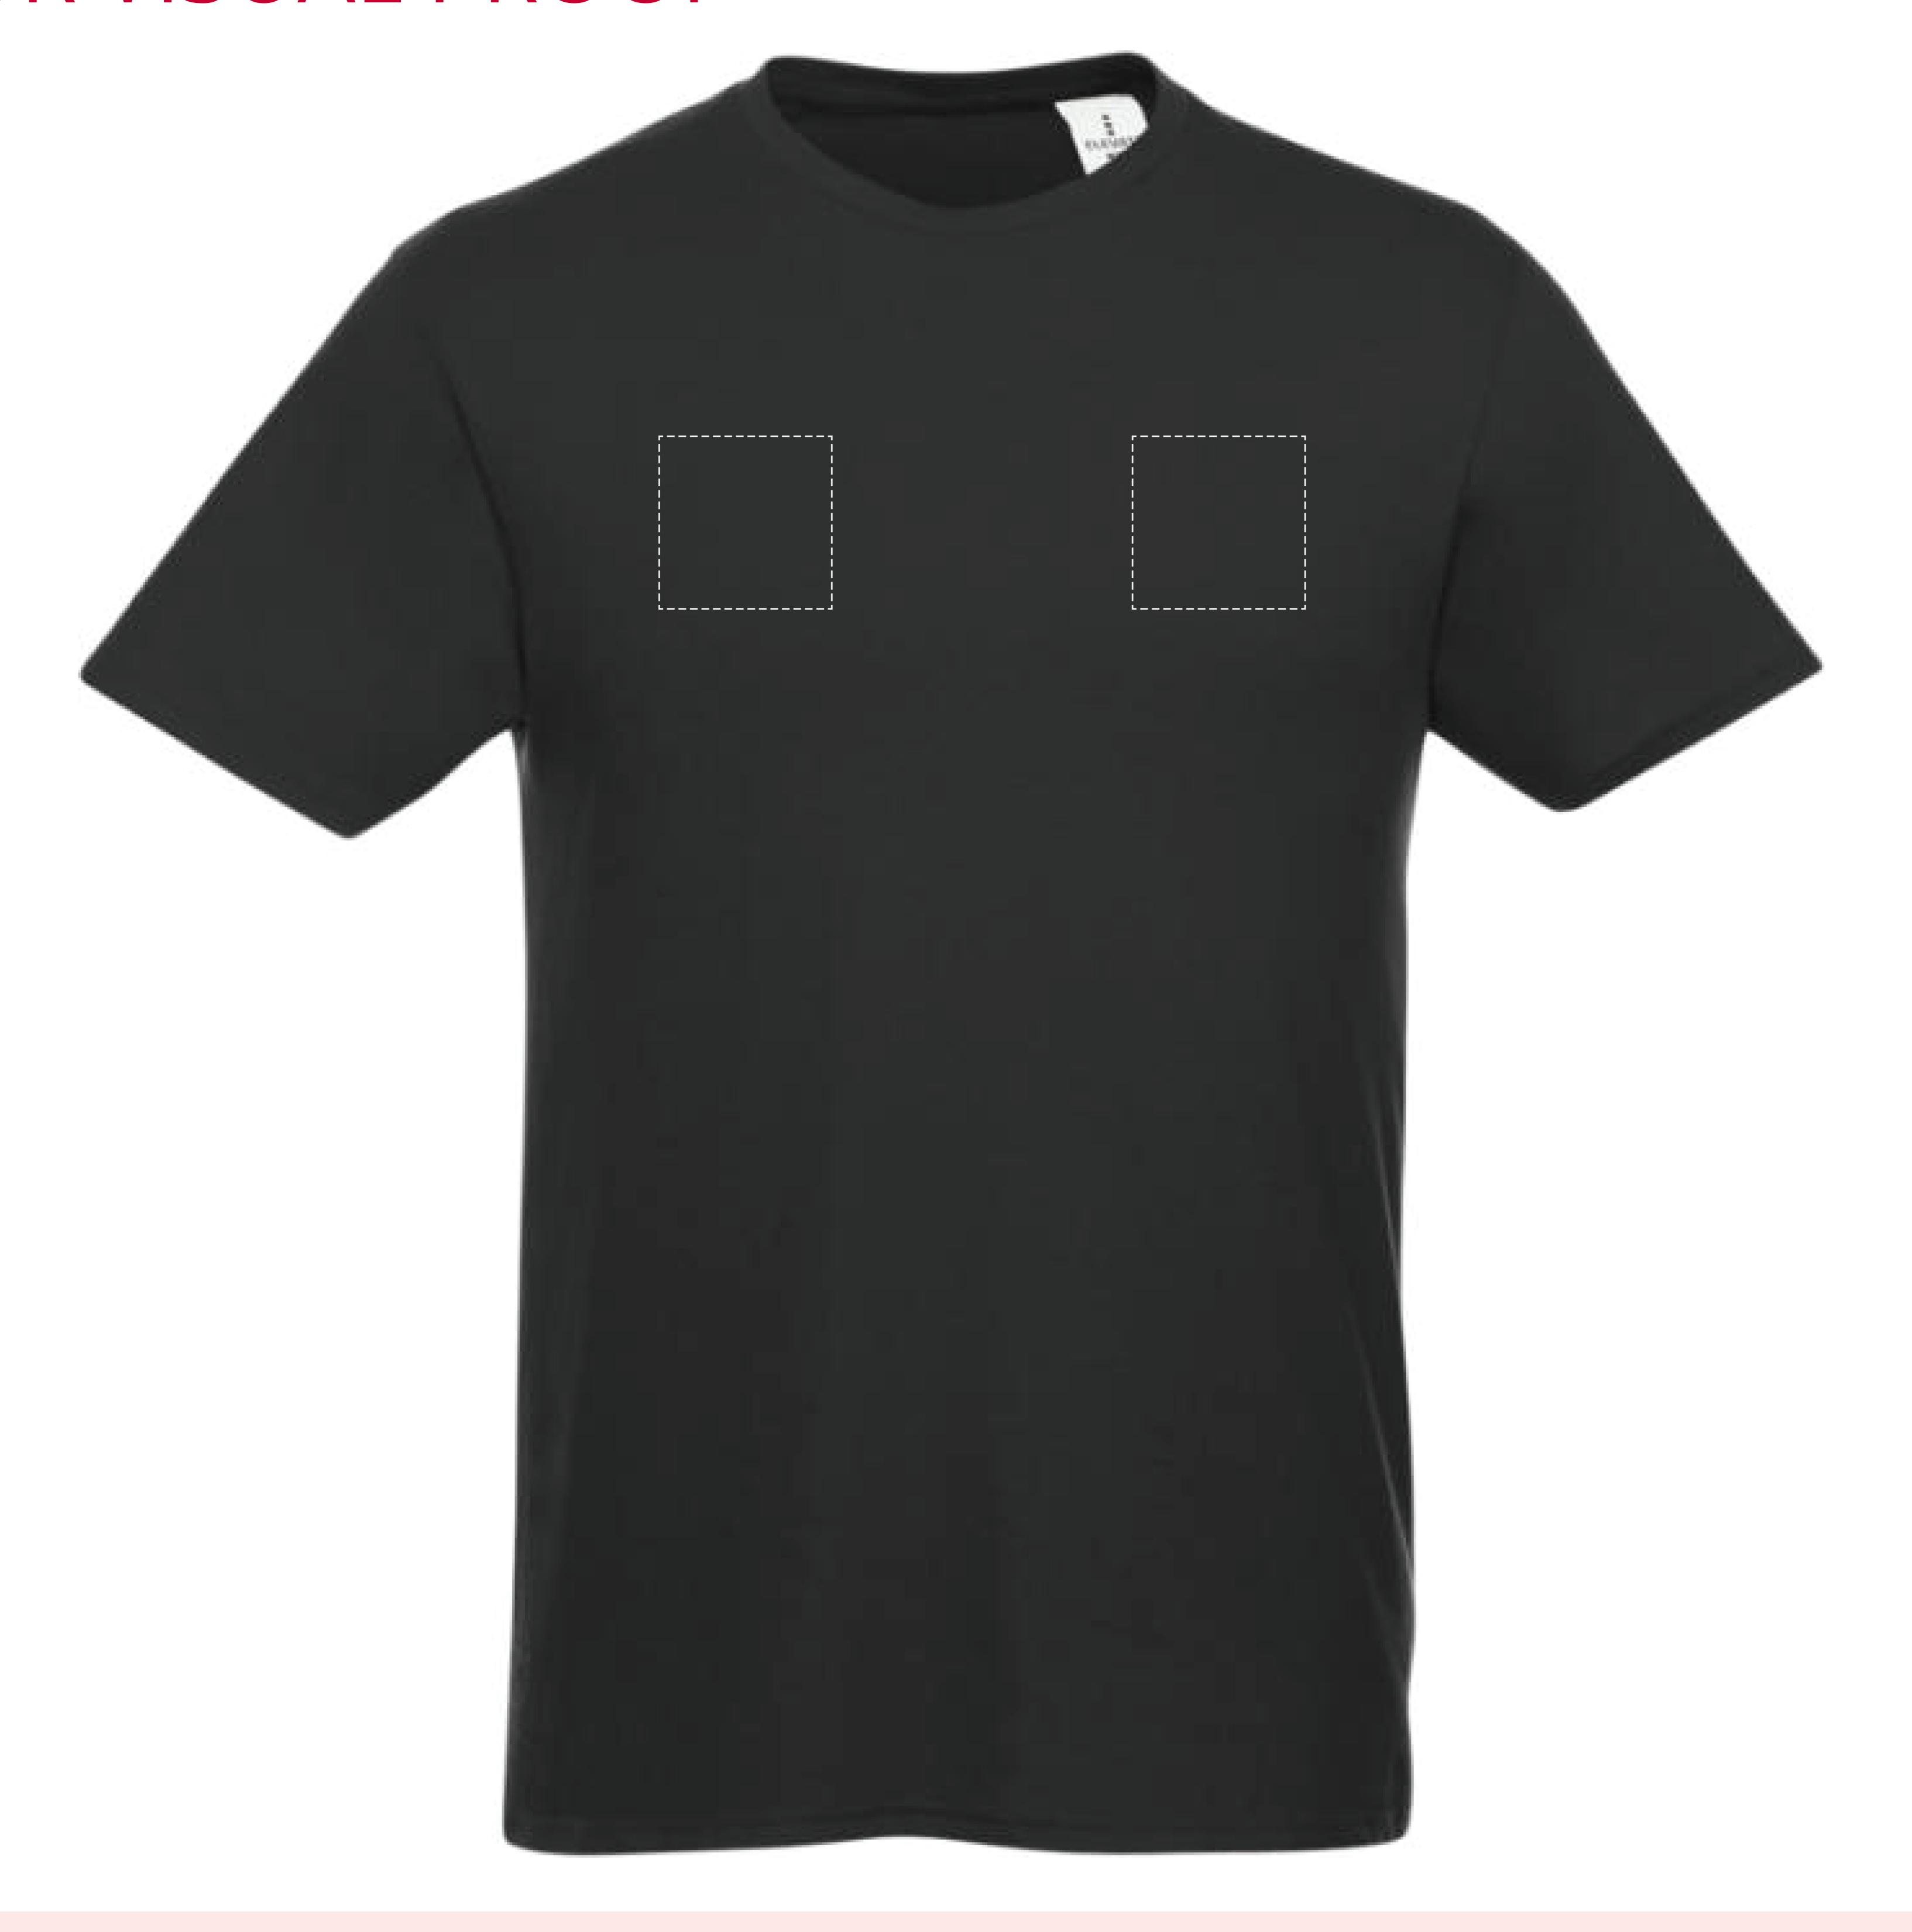

## YOUR VISUAL PROOF

Order Reference xxxxxxx

Date created xx/xx/xx

Created by xx

ed by xx

Product 197183

Colour Black

**Branding** Embroidered

## **Artwork Advisories**

Warning, this logo size may incur a surcharge.

Thread colours are not Pantone matched. They are matched from universal madeira thread swatch books.

Actual embroidery appearance may differ slightly once digitised.