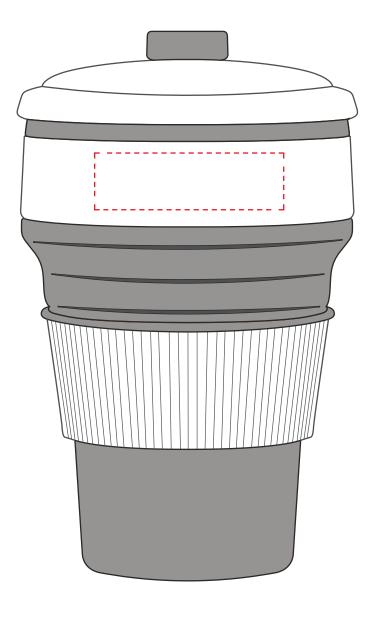

## YOUR VISUAL PROOF

Order Reference xxxxx

Date created xx/xx/xx

Created by xx

Product 197228 Colour Grey

Branding Spot colour