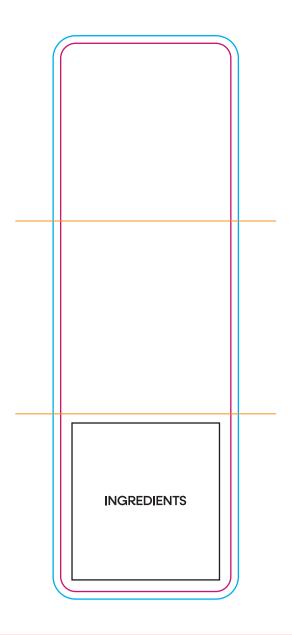

## YOUR VISUAL PROOF (2 of 2)

Visual scale 100%.

Order Reference Date created

xxxxxx xx/xx/xx

Created by

Print area 45 x 45mm
Logo size xx x xxmm
Branding Full colour