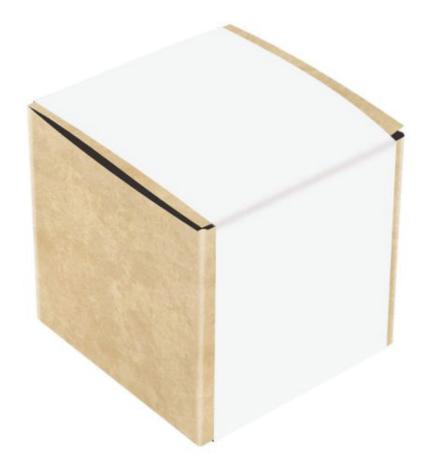

## YOUR VISUAL PROOF (1 of 2)

Order Reference xxxxx

Date created xx/xx/xx

Created by xx

Product 197252

Colour Natural

Branding Full colour