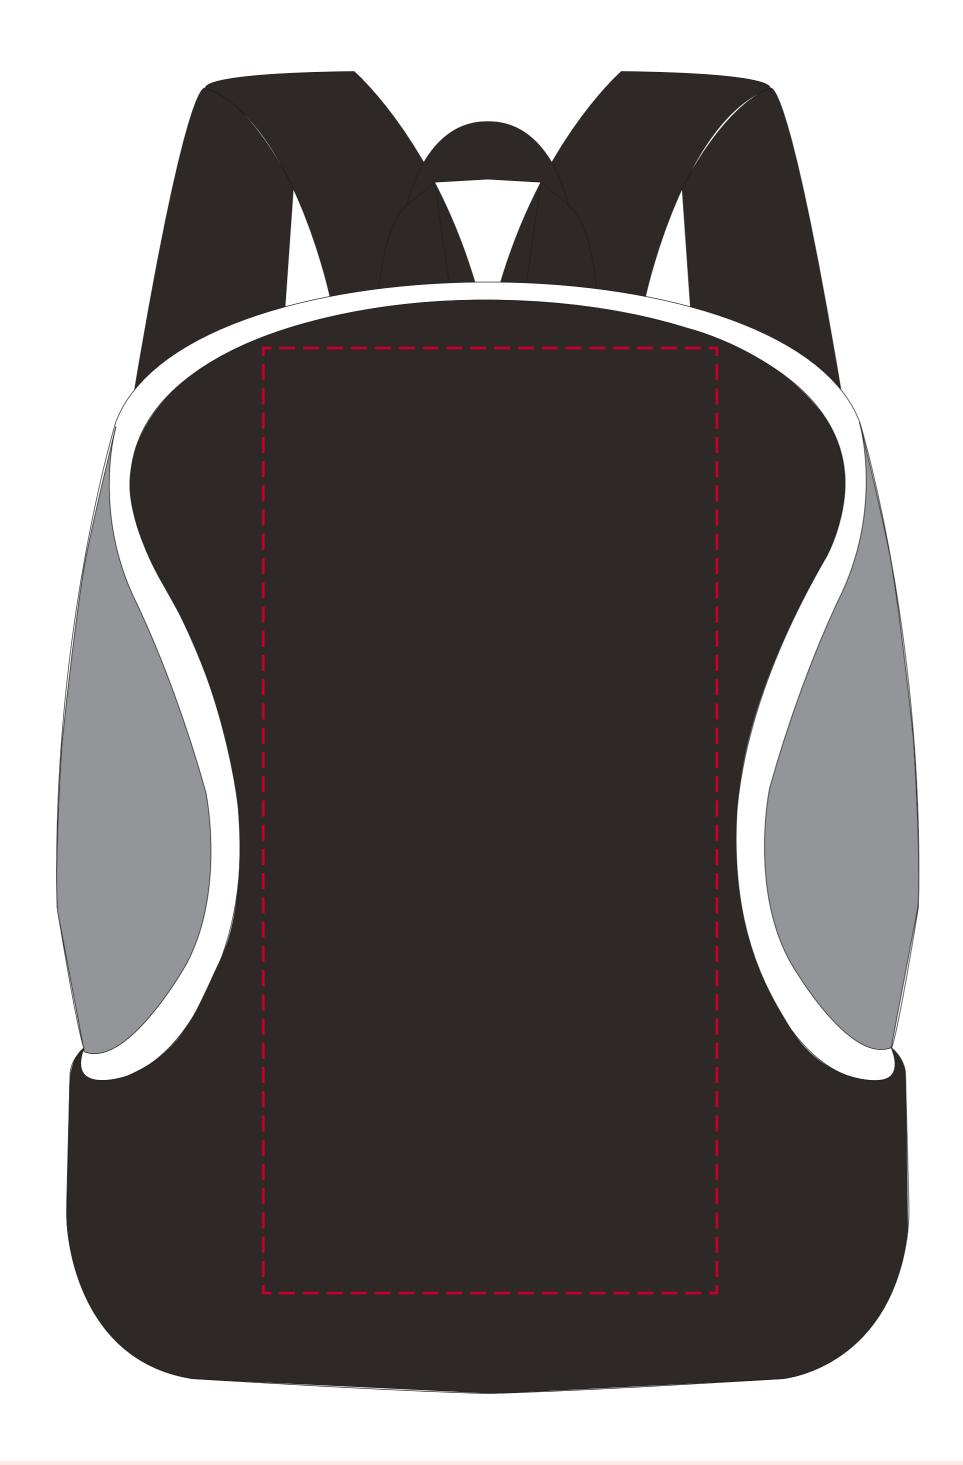

## YOUR VISUAL PROOF

Order Reference xxxxxx

Date created xx/xx/xx

Created by xx

Product **195697** 

Colour Black

Branding Spot Colour (2 col. max)