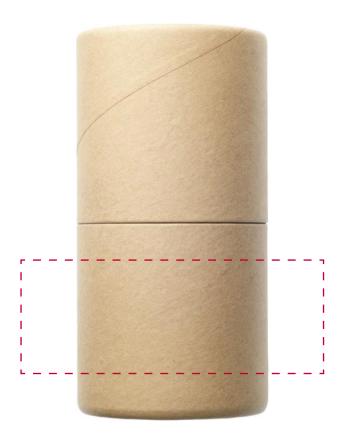

## YOUR VISUAL PROOF (1 of 2)

Order Reference xxxxxx

Date created xx/xx/xx

Created by xx

Product 6011928 Colour Natural

Branding Spot Colour (1 col. max)

## PANTONE® Colours

PANTONE®