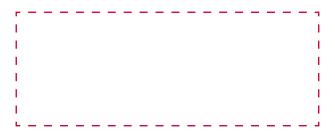

## YOUR VISUAL PROOF (2 of 2)

Visual scale 100%.

Order Reference Date created

Created by

xxxxxx xx/xx/xx

Х

Print area 80 x 30 mm Logo size xx x xxmm

Branding Spot Colour (1 col. max)