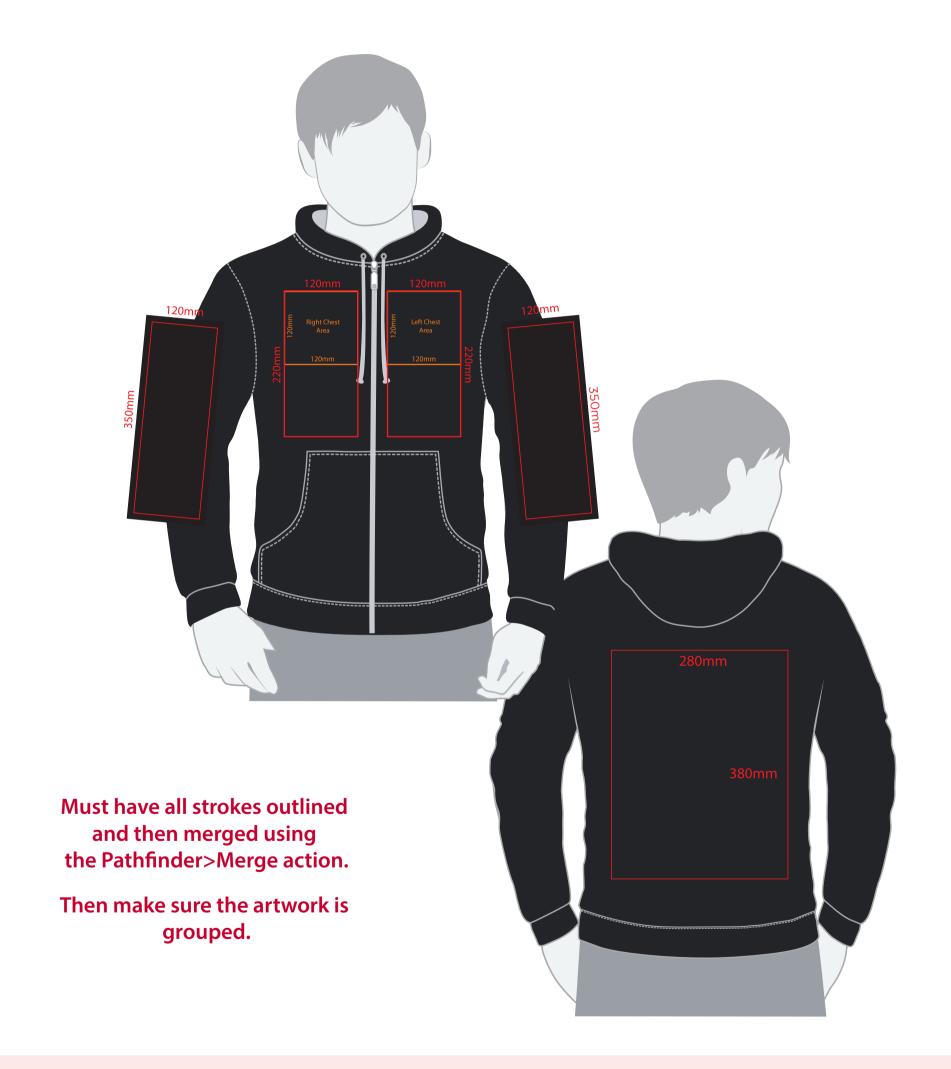

## YOUR VISUAL PROOF (1 of 2)

**Artwork not to scale (to be used as a guide only)** Please see page 2 for actual artwork size.

Order Reference xxxxxx

Date created xx/xx/xx

Created by xx

**Product** 188624

**Colour** Jet Black / Heather Grey

**Branding** Embroidered

## **Artwork Advisories**

This template is not to scale and is to be used as a **guide for print size** & positioning only.

Please note the actual embroidery may differ slightly once digitised.

Pantone/thread colours are matched from universal swatch books.
However, production processes may at times have a slight effect on how colours appear on garments.

It is the customer's responsibility to ensure that the proof is correct in all areas. Please be sure to double-check spelling, grammar, layout and design before approving artwork. Due to the variation in monitor colours and adjustments, PDF proofs may not provide an accurate colour representation of the final product & printed work. Once artwork is approved, your order will be processed based on the above unless any amendments are made. All orders are subject to our terms and conditions.