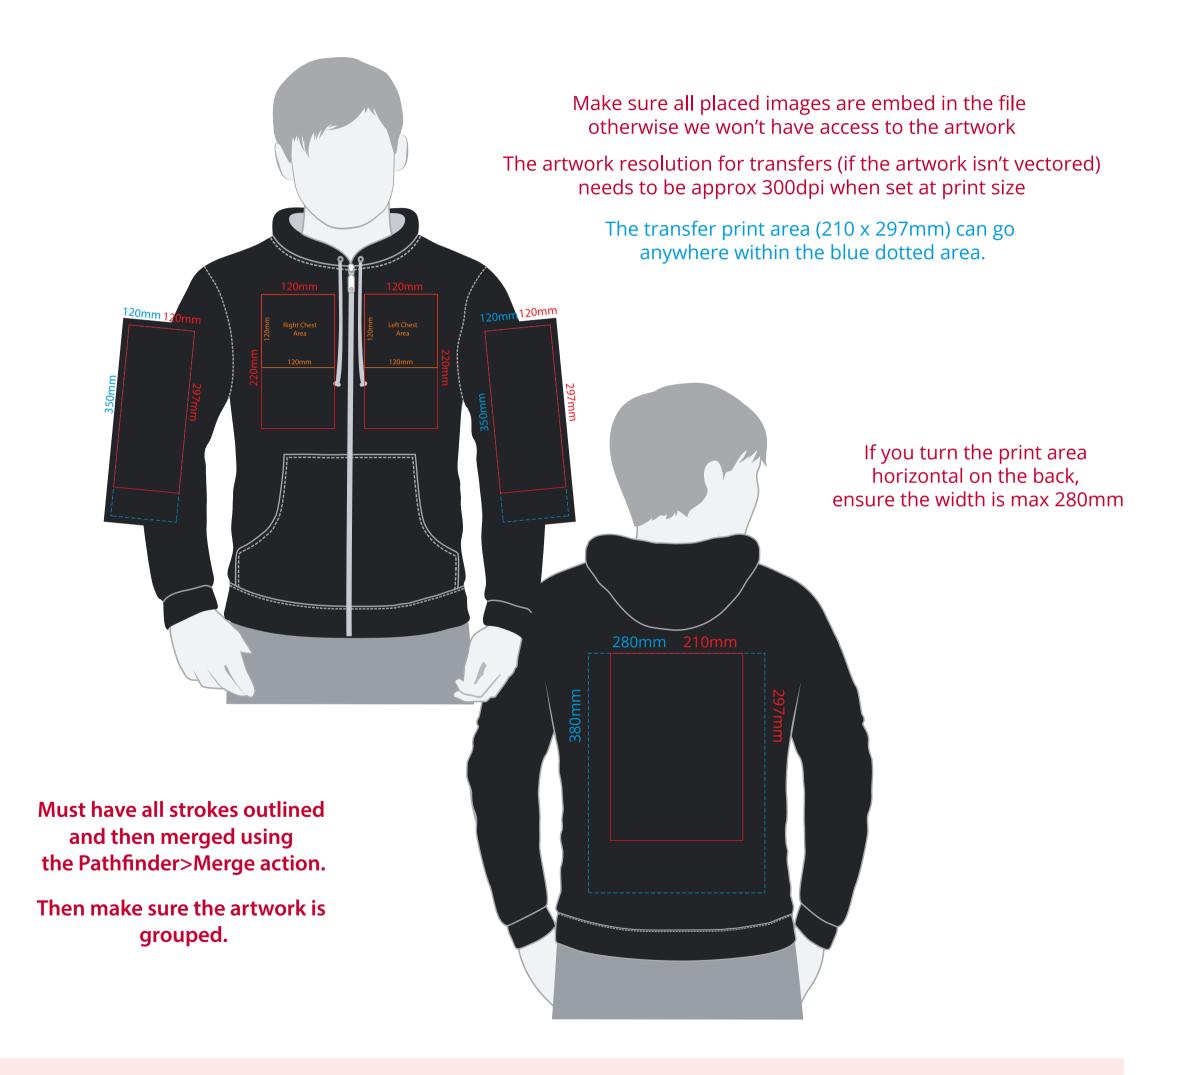

## YOUR VISUAL PROOF (1 of 2)

Order Reference xxxxxx

Date created xx/xx/xx

Created by xx

Product 188624

Colour Jet Black / Heather Grey

Branding Full Colour Transfer

## **Artwork Advisories**

This template is not to scale and is to be used as a guide for print size & positioning only.

When transfer printed an outline edge (keyline) may be visible.

Full colour printed colours may differ when printed to the final product.

Print position

Print area xx x xx mm

Logo size xx x xx mm

Branding Full Colour Transfer