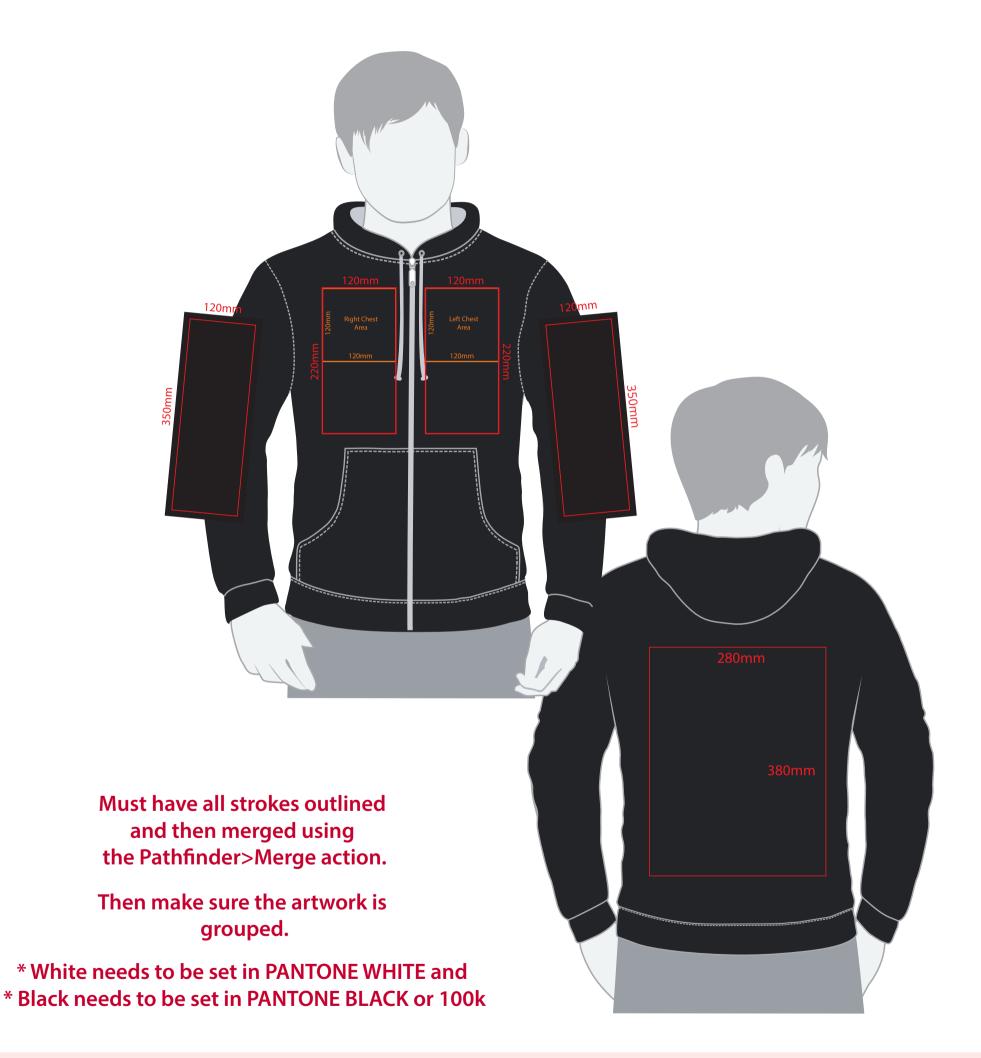

# YOUR VISUAL PROOF (2 of 2)

Visual Scale 100%

| Order Reference | XXXXXX   |
|-----------------|----------|
| Date created    | xx/xx/xx |
| Created by      | XX       |

| Print position | XXXX        |
|----------------|-------------|
| Print area     | xx x xxmm   |
| Logo size      | xx x xxmm   |
| Branding       | Spot colour |